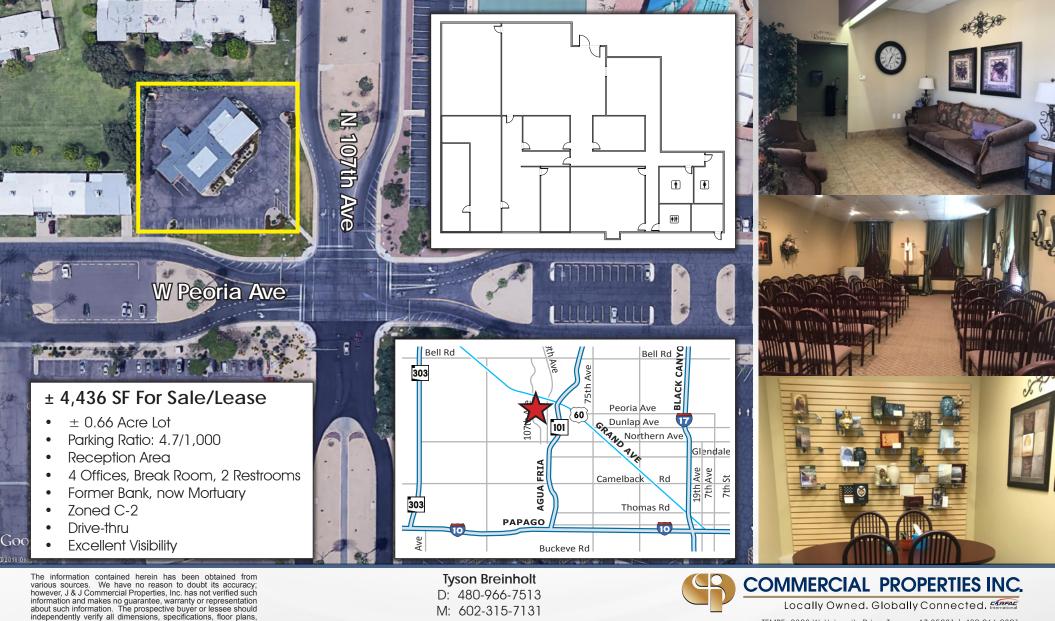

## 10702 W PEORIA AVENUE SUN CITY, AZ 85351 Peoria Ave & 107th Ave

Reduced Price: \$650,000 Lease Rate: \$13.00 PSF/NNN

Tyson Breinholt D: 480-966-7513 M: 602-315-7131 tbreinholt@cpiaz.com

COMMERCIAL PROPERTIES INC.

Locally Owned. Globally Connected.

TEMPE: 2323 W. University Drive, Tempe, AZ 85281 | 480.966.2301 SCOTTSDALE: 8777 N. Gainey Center Dr., Suite 245, Scottsdale, AZ 85258 | www.cpiaz.com

## Reduced Prices \$650,000 Lease Rate: \$13.00 PSF/NNN

TEMPE: 2323 W. University Drive, Tempe, AZ 85281 | 480.966.2301 SCOTTSDALE: 8777 N. Gainey Center Dr., Suite 245, Scottsdale, AZ 85258 | www.cpiaz.com