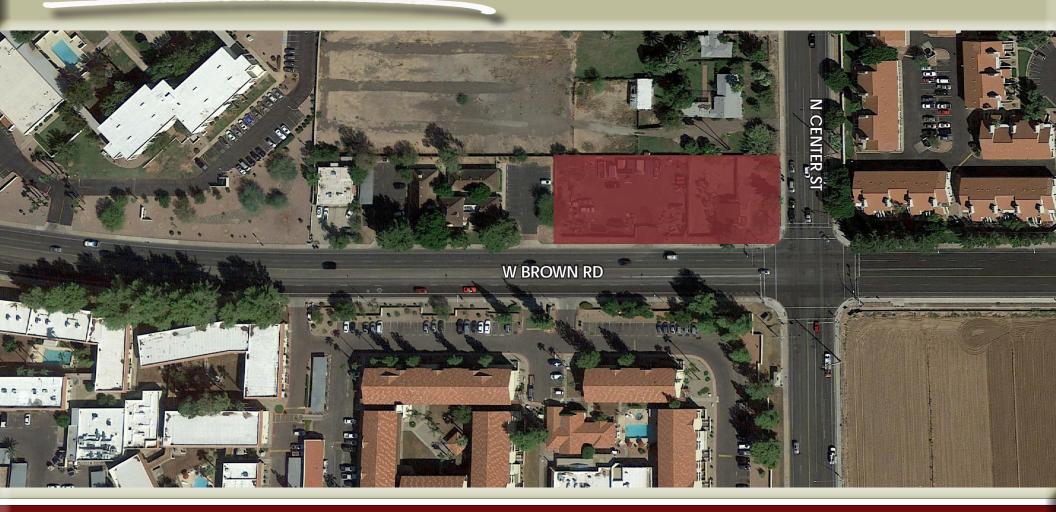

# 1106 N. Center St.

MESA , ARIZONA | 85201

#### Land Parcel Available For Sale - \$303,917.50 (\$8.50 PSF)

Parcel: 137-20-001E

±35,755 SF (0.82 Acres)

Located at Center St. & Brown Rd. in Mesa

Power: SRP

Structure on Site - Max. Contig SF: ±994 SF

exclusively represented by: