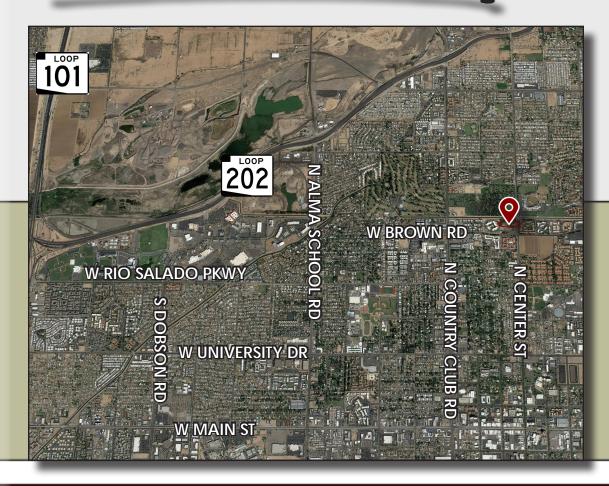

# 1106 N. Center St.

MESA , ARIZONA | 85201

#### Land Parcel Available For Sale - \$303,917.50 (\$8.50 PSF)

Parcel: 137-20-001E

±35,755 SF (0.82 Acres)

Located at Center St. & Brown Rd. in Mesa

Power: SRP

Structure on Site - Max. Contig SF: ±994 SF

exclusively represented by: