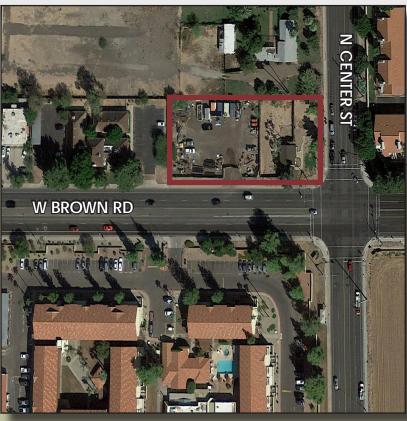

# 1106 N. Center St.

MESA , ARIZONA | 85201

#### Land Parcel Available For Sale - \$303,917.50 (\$8.50 PSF)

Parcel: 137-20-001E

±35,755 SF (0.82 Acres)

Located at Center St. & Brown Rd. in Mesa

Power: SRP

Structure on Site - Max. Contig SF: ±994 SF

exclusively represented by: