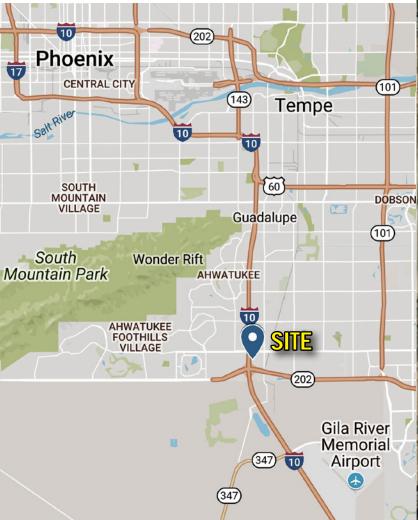

## **Property Details:**

- ± 4,889 SF Available for Sale
- Multi-Tenant Condo Complex
- End Cap Unit
- Built: 1989

- Block/Concrete Construction
- Ample Parking
- Fenced Common Yard
- 16' Clear Height

- 12' Roll Up Door
- Zoning: I-1
- Just South of Chandler Blvd
- Close Proximity to I-10 & Loop 202