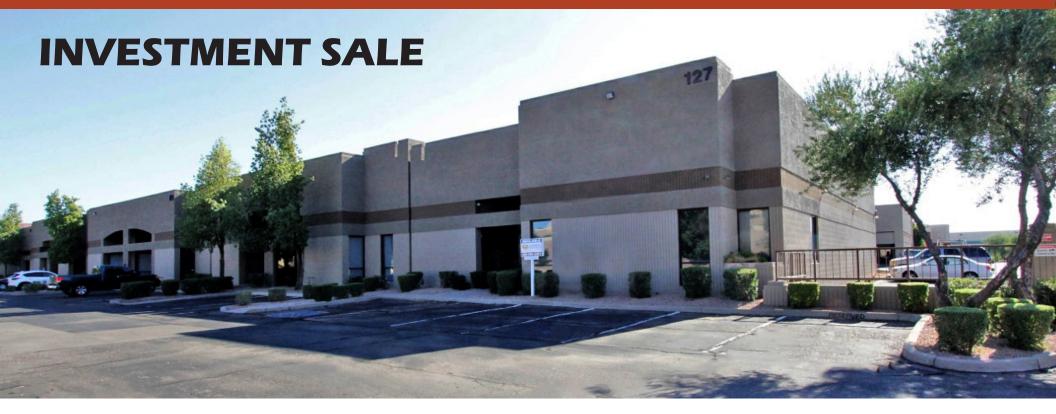

127 S. Weber Dr • Chandler, AZ 85226 ± 4,889 SF Fully Leased Condo with Fenced Common Yard

For Sale: \$875,000 (\$178.97 PSF)

## **Property Details:**

- ± 4,889 SF Available for Sale
- Multi-Tenant Condo Complex
- End Cap Unit
- Built: 1989

- Block/Concrete Construction
- Ample Parking
- Fenced Common Yard
- 16' Clear Height

- 12' Roll Up Door
- Zoning: I-1
- Just South of Chandler Blvd
- Close Proximity to I-10 & Loop 202