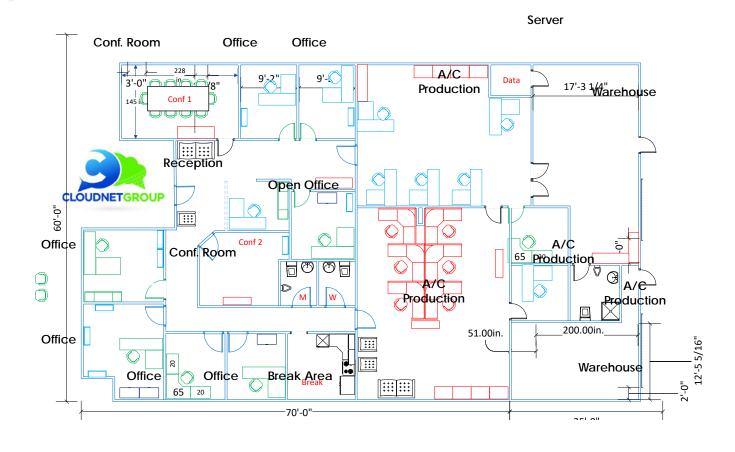

## **Property Details:**

- ± 4,889 SF Available for Sale
- Multi-Tenant Condo Complex
- End Cap Unit
- Built: 1989

- Block/Concrete Construction
- Ample Parking
- Fenced Common Yard
- 16' Clear Height

- 12' Roll Up Door
- Zoning: I-1
- Just South of Chandler Blvd
- Close Proximity to I-10 & Loop 202