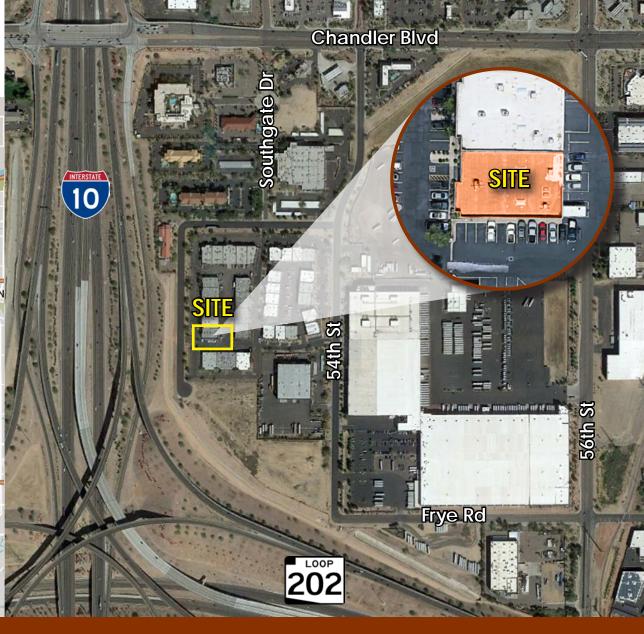

## **Property Details:**

- ± 4,889 SF Available for Sale
- Multi-Tenant Condo Complex
- End Cap Unit
- Built: 1989

- Block/Concrete Construction
- Ample Parking
- Fenced Common Yard
- 16' Clear Height

- 12' Roll Up Door
- Zoning: I-1
- Just South of Chandler Blvd
- Close Proximity to I-10 & Loop 202