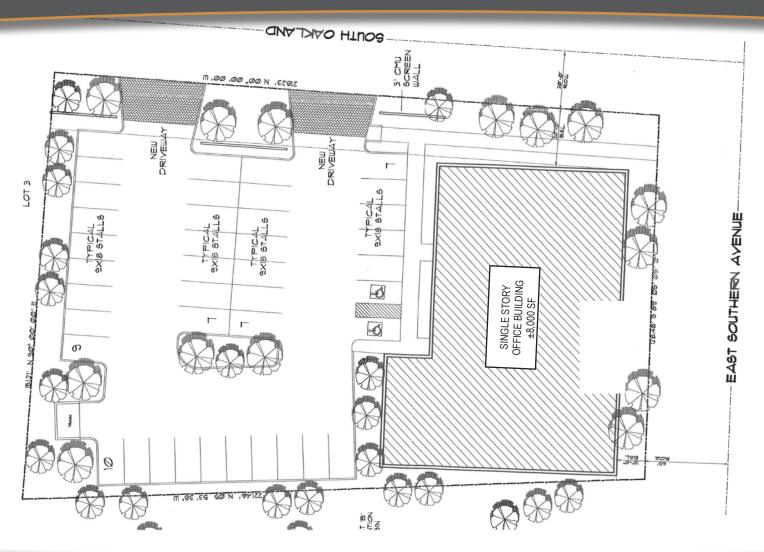

## 1150 S Oakland

Mesa, AZ 85206

Parcel No: 140-48-117 ±30,673 SF (0.70 Acres)

Zoning: CO, City of Mesa

\$190,000

Parcel With Full Set of Building Plans (see page 2)

## 1150 S Oakland

Mesa, AZ 85206

Parcel No: 140-48-117 ±30,673 SF (0.70 Acres)

**Zoning: CO, City of Mesa** 

\$190,000

**Price Reduction** 

The information contained herein has been obtained from various sources. We have no reason to doubt its accuracy; however, J & J Commercial Properties, Inc. has not verified such information and makes no guarantee, warranty or representation about such information. The prospective buyer or lessee should independently verify all dimensions, specifications, floor plans, and all information prior to the lease or purchase of the property. All offerings are subject to price change, prior sale, lease, or withdrawal from the market without prior notice. 05 31 19