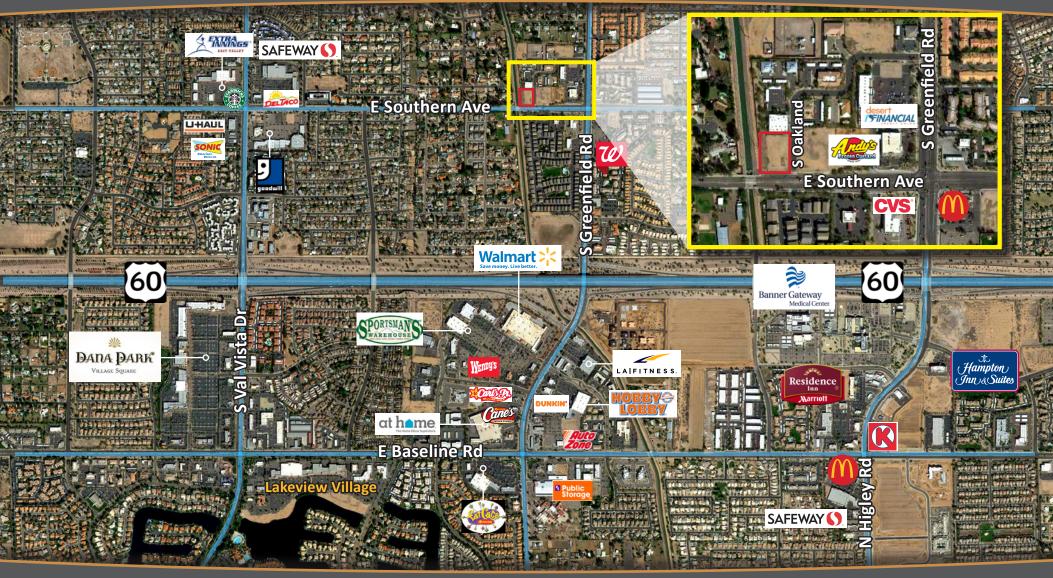

## 1150 S Oakland

Mesa, AZ 85206

Parcel No: 140-48-117 ±30,673 SF (0.70 Acres)

Zoning: CO, City of Mesa

\$190,000

Parcel With Full Set of Building Plans (see page 2)

## 1150 S Oakland

Mesa, AZ 85206

Parcel No: 140-48-117 ±30,673 SF (0.70 Acres)

**Zoning: CO, City of Mesa** 

\$190,000

**Price Reduction** 

The information contained herein has been obtained from various sources. We have no reason to doubt its accuracy; however, J & J Commercial Properties, Inc. has not verified such information and makes no guarantee, warranty or representation about such information. The prospective buyer or lessee should independently verify all dimensions, specifications, floor plans, and all information prior to the lease or purchase of the property. All offerings are subject to price change, prior sale, lease, or withdrawal from the market without prior notice. 05 31 19