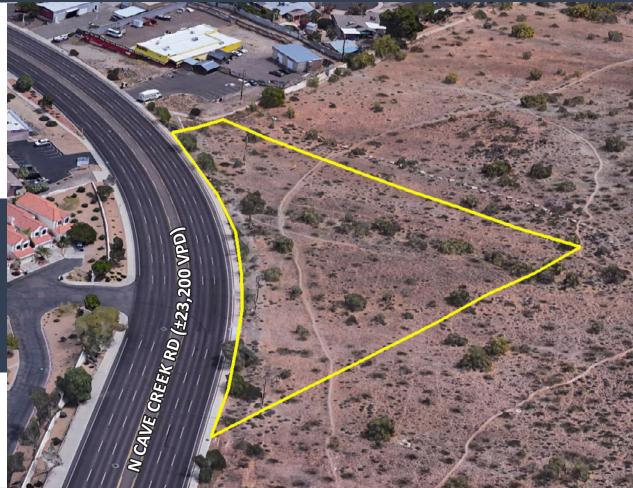

### 2 ACRE HILLSIDE LOT:

Next to the Phoenix Mountain preserve. This location has a high traffic count and high visibility. Located Between Sweet Water Ave & Greenway Rd.

- ±87,759 SF
- Great View
- C-2 Zoning
- APN: 214-51-001H