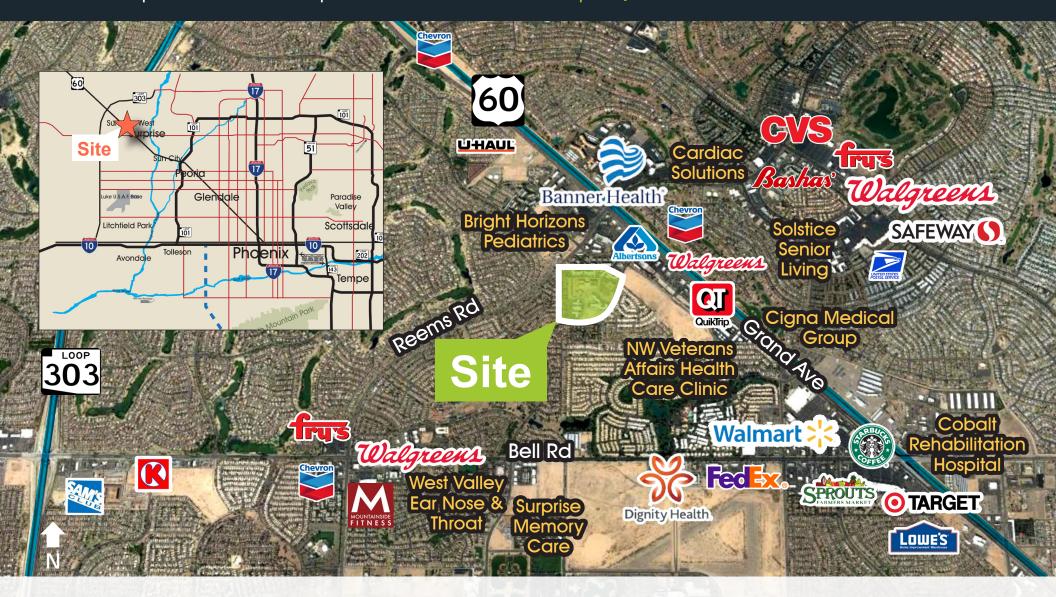

## Property Features

 All parcels are fully improved with curb, gutter, sidewalk, fire hydrants, utilities and retention areas
 Utilities:

- Electric Arizona Public Service (APS)
- Water/Sewer EPCOR / City of Surprise Sewer
- Gas Southwest Gas
- Internet Century Link
- Zoning PAD Mixed-Use District (MU-20)
   (20 Dwelling Units Per Acre)
- Approximately 3 miles to SR 303 (aka Loop 303)
- Nearby Medical Facilities & Banner Hospital