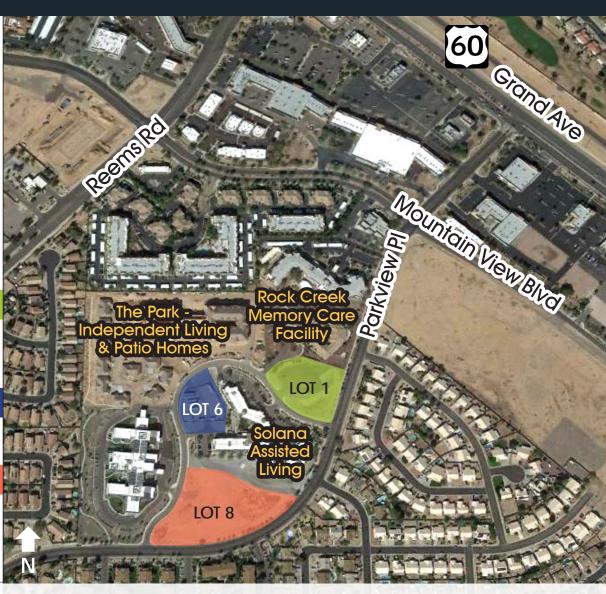

#### LOT 1 MEDICAL OFFICE SITE

- 1.47 Acres (63,831 SF)
- \$500,000 (\$7.83 PSF)
- Corner Lot

#### LOT 6

- 1.05 Acres (46,168 SF)
- \$300,000 (\$6.50 PSF)

#### **LOT 8 ASSISTED LIVING EXPANSION**

- 3.14 Acres (136,907 SF)
- \$995,000 (\$7.27 PSF)
- Corner Lot