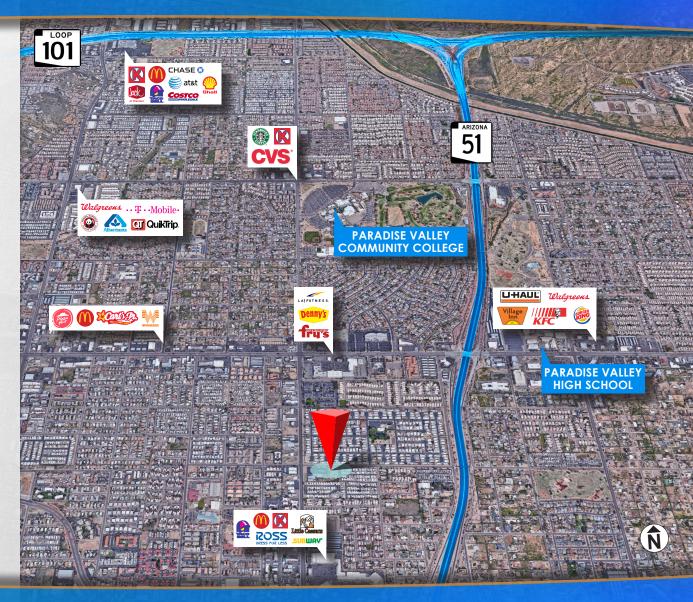

# 3275 E PARADISE LN Phoenix, AZ 85032 | 1.438 Acres Now Available

# **3275 E PARADISE LN** Phoenix, AZ 85032 | 1.438 Acres Now Available

#### **PROPERTY HIGHLIGHTS**

- PARCEL: 214-35-004C
- ±62,639 SF / ±1.438 ACRES
- ZONING: R1-14
- POTENTIAL TO BE REZONED WITH HIGHER DENSITY
- IDEAL INFILL PROJECT FOR RESIDENTIAL
  OR MULTI-FAMILY PRODUCT