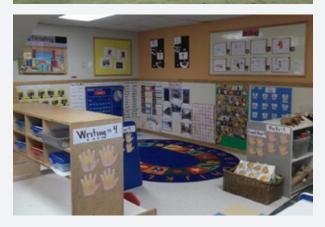

## **Property Features**

- ► Fully Built-out Kindercare Center with Playground
- ► RO Zoned, 6,032 SF Building
- ▶ 37,026 SF Land (0.85 Acres)
- **▶** Built in 1990
- ► 18 Parking Spots (2.98/1,000 SF)
- ▶ Parcel No. 308-05-017B