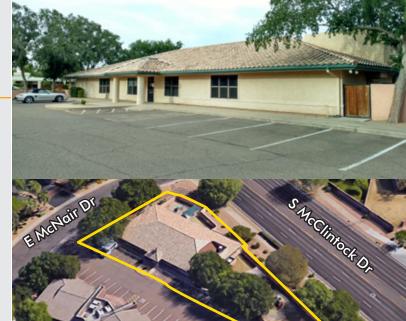

# DAYCARE BUILDING FOR SALE/LEASE

# 1773 East McNair Drive Tempe, AZ 85283

## **Property Features**

- ► Fully Built-out Kindercare Center with Playground
- ► RO Zoned, 6,032 SF Building
- ▶ 37,026 SF Land (0.85 Acres)
- **▶** Built in 1990
- ► 18 Parking Spots (2.98/1,000 SF)
- ▶ Parcel No. 308-05-017B