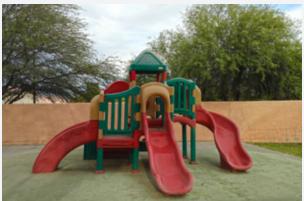

## **Property Features**

- ► Fully Built-out Kindercare Center with Playground
- ► RO Zoned, 6,032 SF Building
- ▶ 37,026 SF Land (0.85 Acres)
- **▶** Built in 1990
- ► 18 Parking Spots (2.98/1,000 SF)
- ▶ Parcel No. 308-05-017B