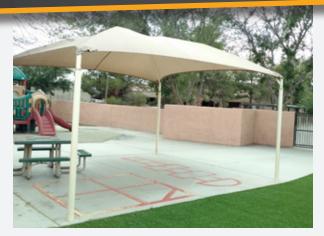

## **Property Features**

- ► Fully Built-out Kindercare Center with Playground
- ► RO Zoned, 6,032 SF Building
- ▶ 37,026 SF Land (0.85 Acres)
- **▶** Built in 1990
- ► 18 Parking Spots (2.98/1,000 SF)
- ▶ Parcel No. 308-05-017B