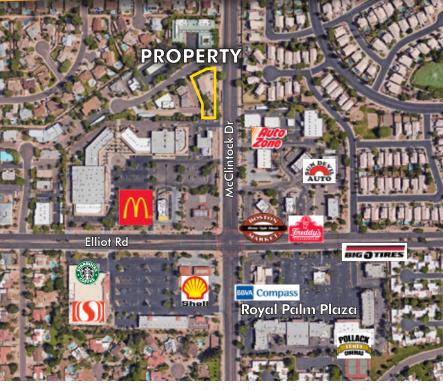

# DAYCARE BUILDING FOR SALE/LEASE

# 1773 East McNair Drive Tempe, AZ 85283

## **Property Features**

- ► Fully Built-out Kindercare Center with Playground
- ► RO Zoned, 6,032 SF Building
- ▶ 37,026 SF Land (0.85 Acres)
- **▶** Built in 1990
- ► 18 Parking Spots (2.98/1,000 SF)
- ▶ Parcel No. 308-05-017B