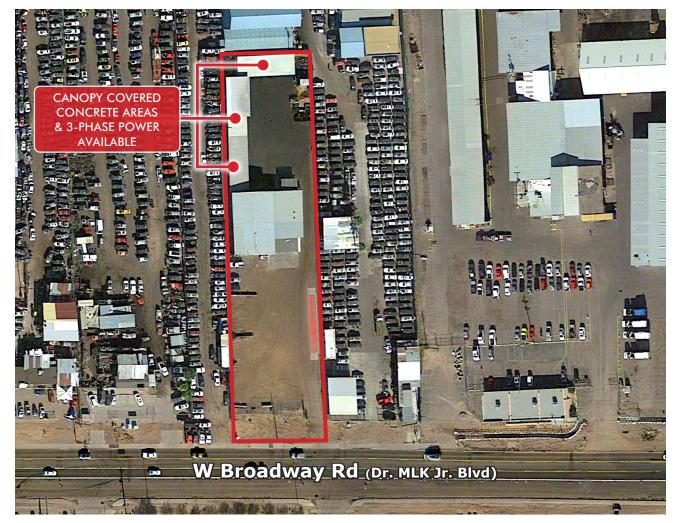

## 1966 W. BROADWAY RD

Phoenix, Arizona 85041

Live & Work / Living Room, 2 Bedrooms, Restroom & Kitchen

- 10,688 SF Industrial Buildings
- Asphalt Paved Yard
- 2,000 SF Office (2 Stories Live & Work)
- 2nd Floor: Living Room, 3 Bedrooms, Restrooms, & Kitchen
- Evap Cooled Warehouse
- 16' Clear Height / 3 Grade Level Doors

- Power: 400 Amps, 480 Volts, 3 Phase
- Canopy Covered Concrete Areas w/3-Phase Power
- Natural Gas on Property
- 1.17 Acres
- Zoning A–2 Heavy Industrial
- Parcel 105-52-004N

The information contained herein has been obtained from various sources. We have no reason to doubt its accuracy; however, J & J Commercial Properties, Inc. has not verified such information and makes no guarantee, warranty or representation about such information. The prospective buyer or lessee should independently verify all dimensions, specifications, floor plans, and all information prior to the lease or purchase of the property. All offerings are subject to price change, prior sale, lease, or withdrawal from the market without prior notice. Effective: 12 26 19