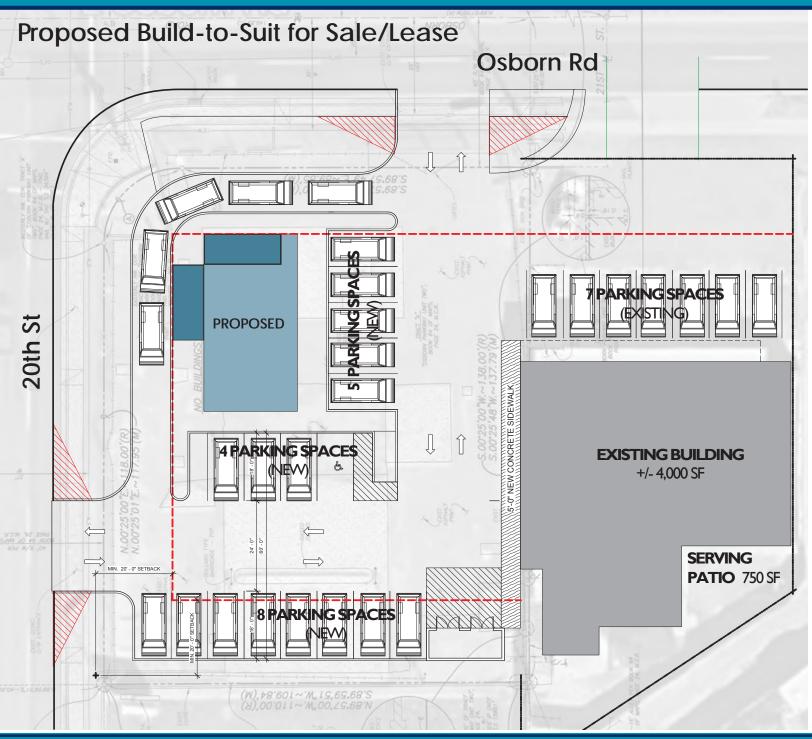

### RETAIL/RESTAURANT SALE/LEASE

2001 • 2009 East Osborn Road | Phoenix, AZ 85016

#### LAND & BUILDING AVAILABILITY:

- Multiple Building Options
  - Retrofit Existing  $\pm 3,986$  SF Building, and/or
  - Build-to-suit  $\pm 1,500$  SF on Hard Corner, or
  - Complete Demo & Build-to-suit Both Parcels
- ± 23,664 Total Land SF
- Parcel No:119-23-134B & 119-23-135
- Drive-thru Potential
- Zoned C1, Clty of Phoenix
- Infill opportunity with great traffic counts & strong residential density
- Can be leased separately or together
- SALE PRICE: \$825,000