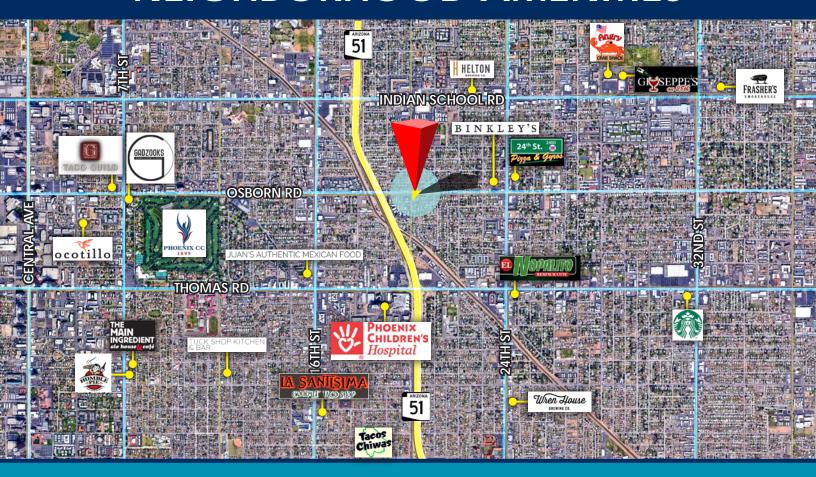

etrofit Existing  $\pm 3,986$  SF Building, and/or
  - Build-to-suit  $\pm 1,500$  SF on Hard Corner, or
  - Complete Demo & Build-to-suit Both Parcels
- ± 23,664 Total Land SF
- Parcel No:119-23-134B & 119-23-135
- Drive-thru Potential
- Zoned C1, Clty of Phoenix
- Infill opportunity with great traffic counts & strong residential density
- Can be leased separately or together
- SALE PRICE: \$825,000



**Exclusive Contact:** 

Competitive Lease Rates,

Call for Details!

Matt McOmber
D: 480.634.2321
M: 480.275.0227
mmcomber@cpiaz.com



#### COMMERCIAL PROPERTIES INC.

Locally Owned Globally Connected CORFAC

TEMPE: 2323 W. University Drive, Tempe, AZ 85281 | 480.966.2301 SCOTISDALE: 8777 N. Gainey Center Dr., Suite 245, Scottsdale, AZ 85258 | www.cpiaz.com

# **NEIGHBORHOOD AMENITIES**



## 2001 • 2009 East Osborn Road | Phoenix, AZ 85016



**Exclusive Contact:** 

Competitive Lease Rates,

Call for Details!

Matt McOmber
D: 480.634.2321
M: 480.275.0227
mmcomber@cpiaz.com



#### **COMMERCIAL PROPERTIES INC.**

Locally Owned Clohally Connected

TEMPE: 2323 W. University Drive, Tempe, AZ 85281 | 480.966.2301 | SCOTTSDALE: 8777 N. Gainey Center Dr., Suite 245, Scottsdale, AZ 85258 | www.cpiaz.com



### 2001 • 2009 East Osborn Road | Phoenix, AZ 85016



**Exclusive Contact:** 

Competitive Lease Rates, Call for Details!

Matt McOmber D: 480.634.2321 M: 480.275.0227 mmcomber@cpiaz.com



#### **COMMERCIAL PROPERTIES INC.**

Locally Owned. Globally Connected.

TEMPE: 2323 W. University Drive, Tempe, AZ 85281 | 480.966.2301 SCOTTSDALE: 8777 N. Gainey Center Dr., Suite 245,