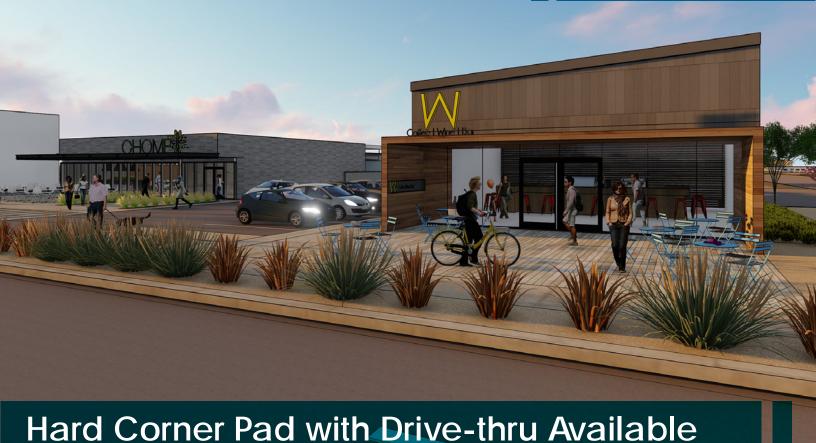

#### LAND & BUILDING AVAILABILITY:

- Multiple Building Options
  - Retrofit Existing  $\pm 3,986$  SF Building, and/or
  - Build-to-suit  $\pm 1,500$  SF on Hard Corner, or
  - Complete Demo & Build-to-suit Both Parcels
- ± 23,664 Total Land SF
- Parcel No:119-23-134B & 119-23-135
- Drive-thru Potential
- Zoned C1, Clty of Phoenix
- Infill opportunity with great traffic counts & strong residential density
- Can be leased separately or together
- SALE PRICE: \$825,000