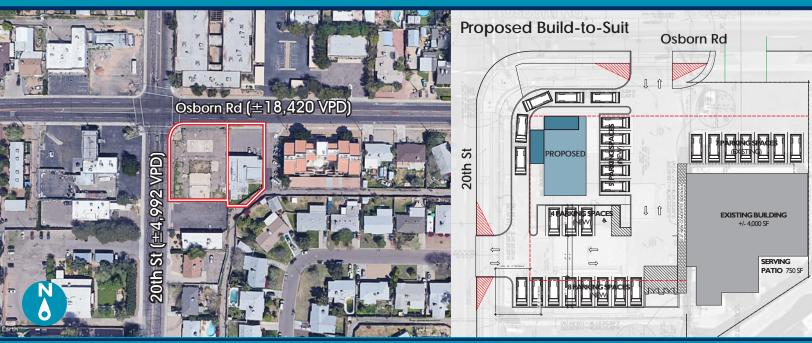

#### LAND & BUILDING AVAILABILITY:

- Multiple Building Options
  - Retrofit Existing  $\pm 3,986$  SF Building, and/or
  - Build-to-suit  $\pm 1,500$  SF on Hard Corner, or
  - Complete Demo & Build-to-suit Both Parcels
- ± 23,664 Total Land SF
- Parcel No:119-23-134B & 119-23-135
- Drive-thru Potential
- Zoned C1, Clty of Phoenix
- Infill opportunity with great traffic counts & strong residential density
- Can be leased separately or together
- SALE PRICE: \$825,000