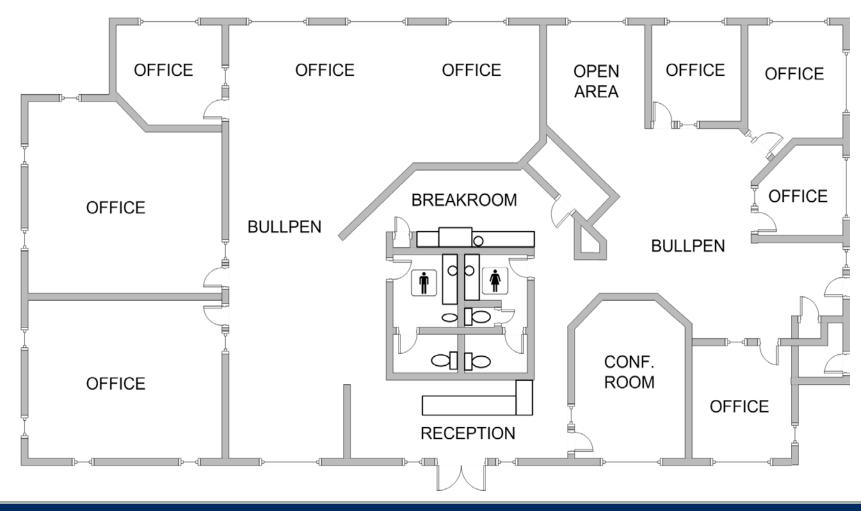

## **AVAILABILITY FEATURES**

± 5,668 SF

Reception Area

7 Offices

• Conference Room

Break Room

2 Bull Pens

2 Restrooms

## ± 5,668 SF Class B Single Tenant Office For Sale 2055 S COTTONWOOD DR

Tempe, AZ 85282

Floor Plan

TEMPE: 2323 W. University Drive, Tempe, AZ 85281 | 480.966.2301 SCOTTSDALE: 8777 N. Gainey Center Dr., Suite 245, Scottsdale, AZ 85258 | www.cpiaz.com