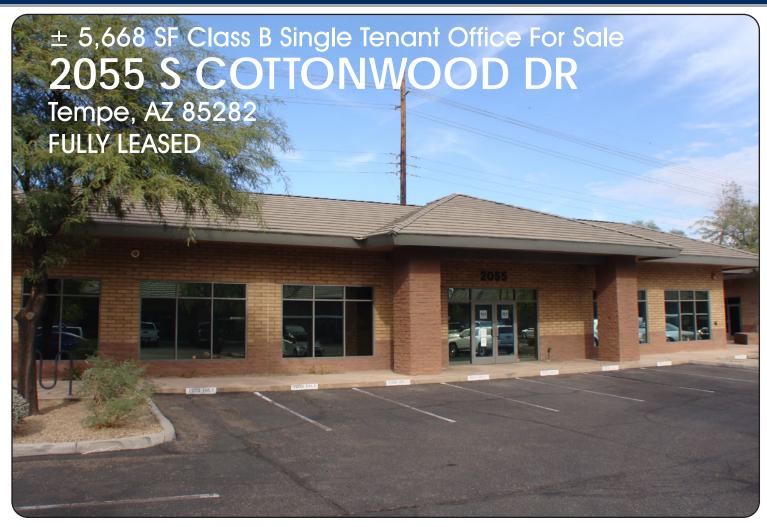

## **AVAILABILITY FEATURES**

± 5,668 SF

Reception Area

7 Offices

• Conference Room

Break Room

2 Bull Pens

2 Restrooms