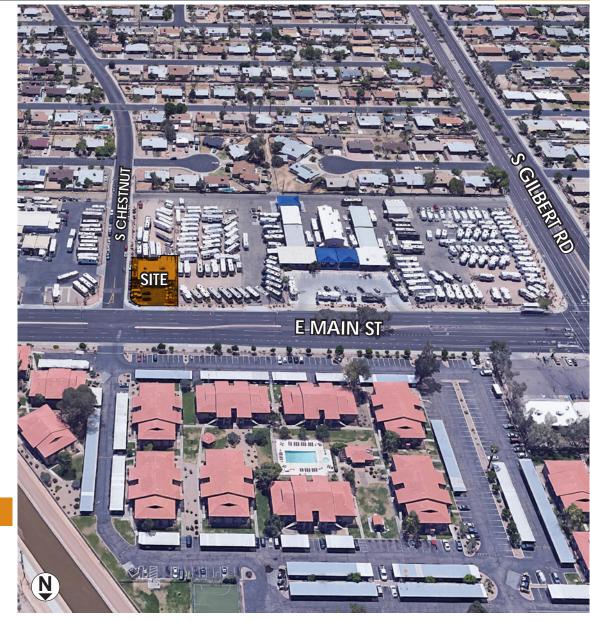

### 2111 E MAIN ST | MESA, AZ 85205

±2,613 SF BUILDING | ±9,916 SF CORNER LOT

**Exclusive Contacts:** 

**Rex Griswold** M 480.244.7222 rgriswold@cpiaz.com **Andy Jaffe** D 480.214.1132 M 602.330.8777 ajaffe@cpiaz.com

## **Property Information**

| Property Address | 2111 E Main St<br>Mesa, AZ 85205 |
|------------------|----------------------------------|
| Building Size    | ±2,613 SF                        |
| Lot Size         | ±9,916 SF (±0.23 Acres)          |
| Year Built       | 1964                             |
| Parcel           | 140-25-458C                      |
| Parking          | 20 Parking Spaces                |
|                  | (For Car Sales or Customers)     |
| Zoning           | GC C-3                           |
| Clear Height     | 12'                              |
| Frontage         | Main St (50')                    |
| Yard             | Gated Back Yard                  |
| Air Contioning   | Central A/C                      |
| Sale Price:      | \$440,000                        |
| Lease Rate:      | \$3,000/Month Mod Gross          |