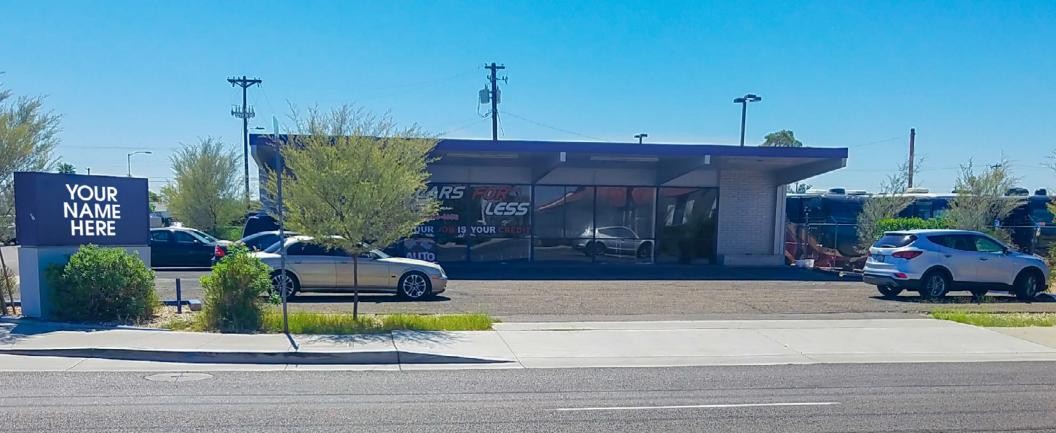

# AUTO SALES LOT AVAILABLE FOR SALE/LEASE

### 2111 E MAIN ST | MESA, AZ 85205

±2,613 SF BUILDING | ±9,916 SF CORNER LOT

**Exclusive Contacts:** 

**Rex Griswold** M 480.244.7222 rgriswold@cpiaz.com **Andy Jaffe** D 480.214.1132 M 602.330.8777 ajaffe@cpiaz.com

#### 2111 E MAIN ST AUTO SALES LOT AVAILABLE FOR SALE/LEASE

## **Property Information**

| Property Address | 2111 E Main St<br>Mesa, AZ 85205 |
|------------------|----------------------------------|
| Building Size    | ±2,613 SF                        |
| Lot Size         | ±9,916 SF (±0.23 Acres)          |
| Year Built       | 1964                             |
| Parcel           | 140-25-458C                      |
| Parking          | 20 Parking Spaces                |
|                  | (For Car Sales or Customers)     |
| Zoning           | GC C-3                           |
| Clear Height     | 12'                              |
| Frontage         | Main St (50')                    |
| Yard             | Gated Back Yard                  |
| Air Contioning   | Central A/C                      |
| Sale Price:      | \$440,000                        |
| Lease Rate:      | \$3,000/Month Mod Gross          |