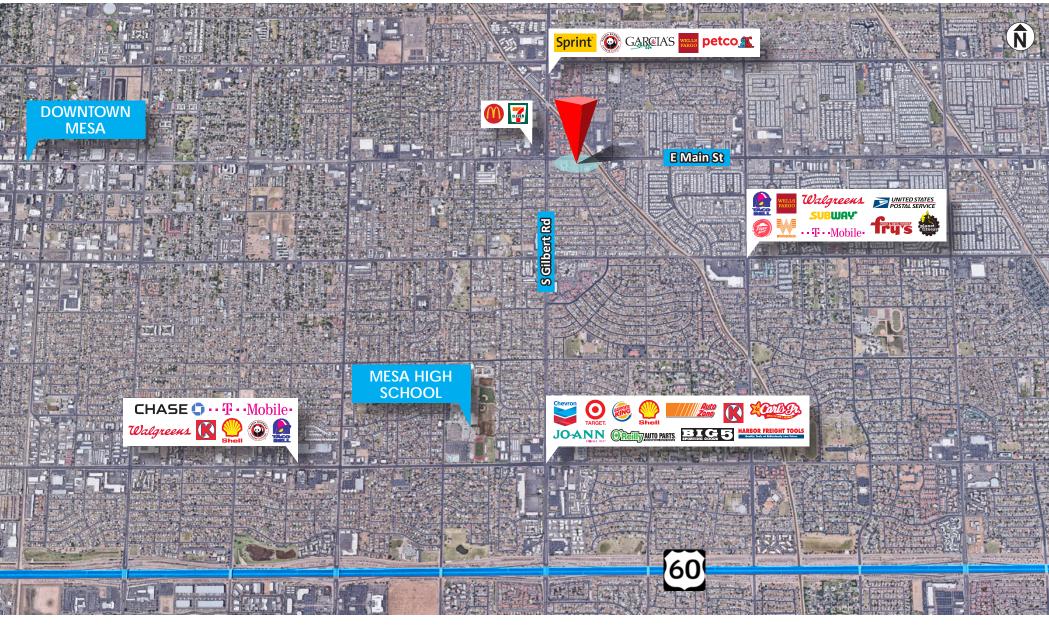

### 2111 E MAIN ST | MESA, AZ 85205

±2,613 SF BUILDING | ±9,916 SF CORNER LOT

**Exclusive Contacts:** 

**Rex Griswold** M 480.244.7222 rgriswold@cpiaz.com **Andy Jaffe** D 480.214.1132 M 602.330.8777 ajaffe@cpiaz.com

## **Property Information**

| Property Address | 2111 E Main St<br>Mesa, AZ 85205 |
|------------------|----------------------------------|
| Building Size    | ±2,613 SF                        |
| Lot Size         | ±9,916 SF (±0.23 Acres)          |
| Year Built       | 1964                             |
| Parcel           | 140-25-458C                      |
| Parking          | 20 Parking Spaces                |
|                  | (For Car Sales or Customers)     |
| Zoning           | GC C-3                           |
| Clear Height     | 12'                              |
| Frontage         | Main St (50')                    |
| Yard             | Gated Back Yard                  |
| Air Contioning   | Central A/C                      |
| Sale Price:      | \$440,000                        |
| Lease Rate:      | \$3,000/Month Mod Gross          |