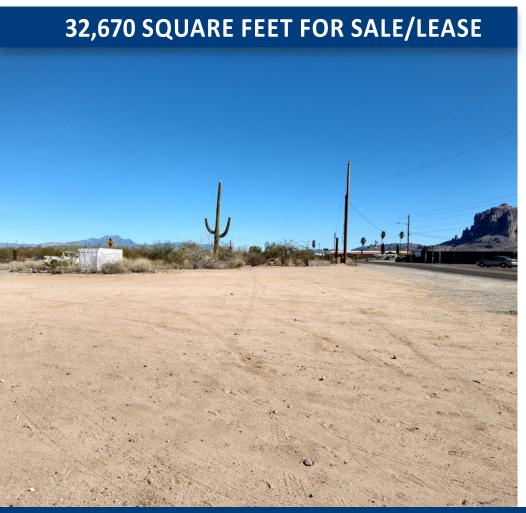

## 2230 N Apache Tr | Apache Junction, AZ

KOVAK'S CORNER

32,670 SQUARE FEET FOR SALE/LEASE (.75 ACRE) LAND/RESTAURANT/USED CAR LOT USE

**SALE PRICE: \$199,000 / LEASE RATE: \$850 SF/MO** 

For more information, please contact:

## **KOVAK'S CORNER**

Key corner on way to Apache Canyon Lake and recreational areas. Former restaurant, now vacant land. Suitable for food truck, fast food, used car lot, ATV rentals, etc. Lot has water, power, and septic.