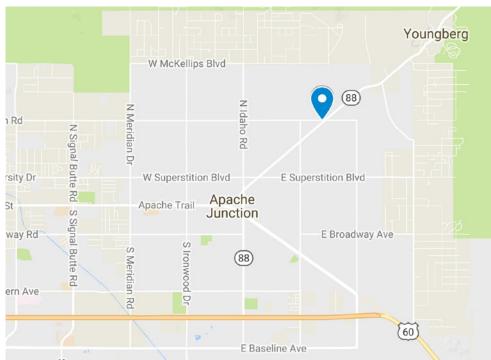

## 2230 N Apache Tr | Apache Junction, AZ

KOVAK'S CORNER

32,670 SQUARE FEET FOR SALE/LEASE (.75 ACRE) LAND/RESTAURANT/USED CAR LOT USE

**SALE PRICE: \$199,000 / LEASE RATE: \$850 SF/MO** 

For more information, please contact:

## **KOVAK'S CORNER**

Key corner on way to Apache Canyon Lake and recreational areas. Former restaurant, now vacant land. Suitable for food truck, fast food, used car lot, ATV rentals, etc. Lot has water, power, and septic.