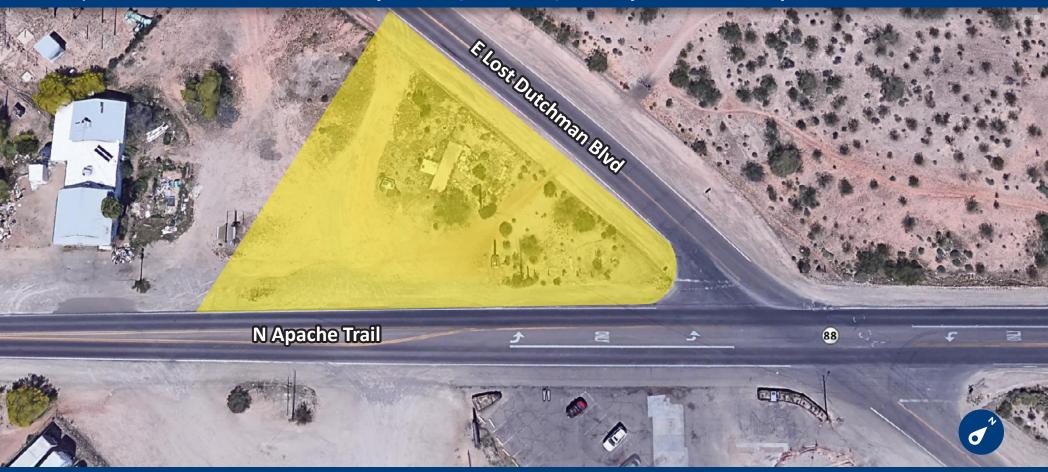

## 2230 N Apache Tr | Apache Junction, AZ

KOVAK'S CORNER

32,670 SQUARE FEET FOR SALE/LEASE (.75 ACRE) LAND/RESTAURANT/USED CAR LOT USE

**SALE PRICE: \$199,000 / LEASE RATE: \$850 SF/MO** 

For more information, please contact:

## **KOVAK'S CORNER**

Key corner on way to Apache Canyon Lake and recreational areas. Former restaurant, now vacant land. Suitable for food truck, fast food, used car lot, ATV rentals, etc. Lot has water, power, and septic.