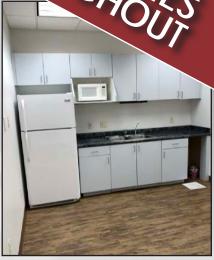

### **FEATURES**

- Suite 215-216: ±6,141 SF
- Reception, 10 Offices, Conference, Bull Pen, Breakroom and 2 Restrooms
- 48 High Quality Workstations With Electrical & Data Outlets
- Monument / Building Signage Available
- Client Parking to Door
- Covered Parking Included
- C-2 Zoning, City of Mesa

### Suite 215- 216: ±6,141 SF

- Reception
- 10 Offices
- Conference Room
- Bull Pen
- Breakroom
- 2 Restroom