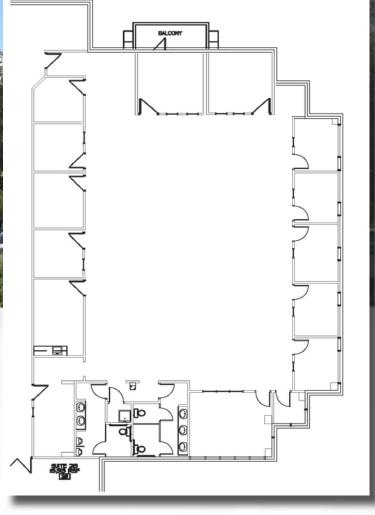

### Suite 215- 216: ±6,141 SF

- Reception
- 10 Offices
- Conference Room
- Bull Pen
- Breakroom
- 2 Restroom

### **FEATURES**

- Suite 215-216: ±6,141 SF
- Reception, 10 Offices, Conference, Bull Pen, Breakroom and 2 Restrooms
- 48 High Quality Workstations With Electrical & Data Outlets
- Monument / Building Signage Available
- Client Parking to Door
- Covered Parking Included
- C-2 Zoning, City of Mesa