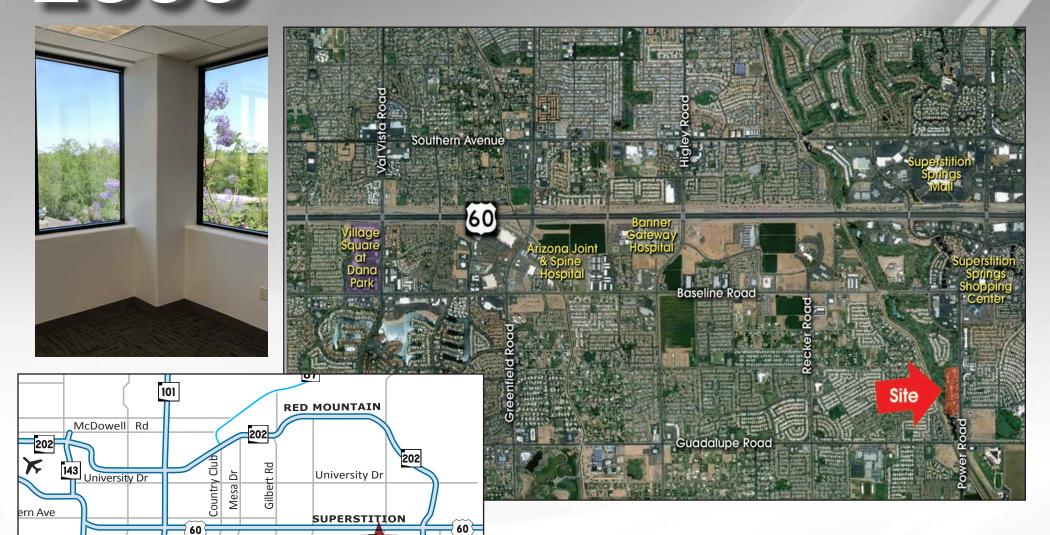

### Office Condo For Sale or Lease

- Access to US-60 Freeway
- Near Superstition Springs Mall, Banner Gateway and Arizona Spine & Joint Hospital

SALE PRICE: \$915,009

LEASE RATE: \$15.95 NNN

# 2500 S. Power Road - Bldg 7 | Mesa, AZ Fairways at Superstition Springs