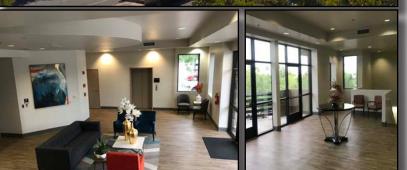

### **FEATURES**

- Suite 215-216: ±6,141 SF
- Reception, 10 Offices, Conference, Bull Pen, Breakroom and 2 Restrooms
- 48 High Quality Workstations With Electrical & Data Outlets
- Monument / Building Signage Available
- Client Parking to Door
- Covered Parking Included
- C-2 Zoning, City of Mesa

### Suite 215- 216: ±6,141 SF

- Reception
- 10 Offices
- Conference Room
- Bull Pen
- Breakroom
- 2 Restroom