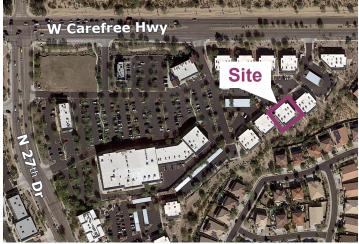

# SONORAN VILLAGE

2525 W. Carefree Hwy. Bldg 7A, Phoenix, AZ 85085

### **OFFICES FOR SALE**

\$709,590 \$218/SF

**Suite 148** 

**Suite 152** 