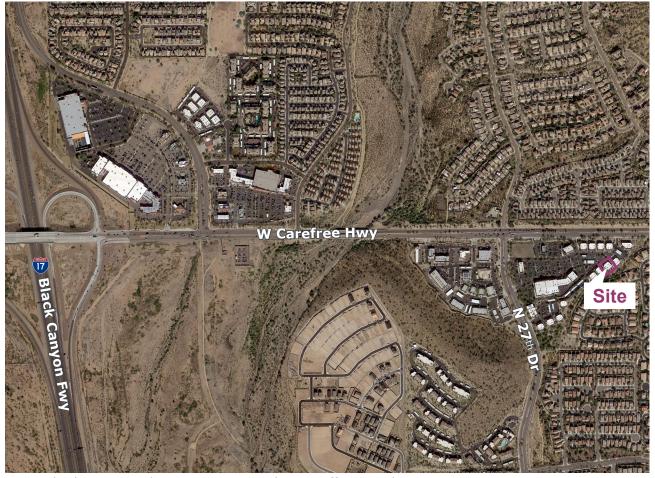

# SONORAN VILLAGE

2525 W. Carefree Hwy. Bldg 7A, Phoenix, AZ 85085

## **OFFICES FOR SALE**

\$709,590 \$218/SF

- Suite 148 & 152:
   ±3,255 SF
- Parking: 4.8/1000
- Parcel 204-01-883
- Parcel 204-01-884
- Zoning C-1

### **OFFICES FOR SALE**

\$709,590 \$218/SF

- North Phoenix market
- Suites 148 & 152 ±3255 SF
- Built in 2007

- Built-Out Office Condo
- Near the Carefree Hwy & I-17