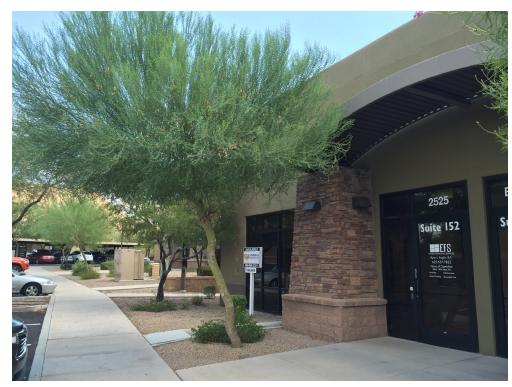

# SONORAN VILLAGE

2525 W. Carefree Hwy. Bldg 7A, Phoenix, AZ 85085

## **OFFICES FOR SALE**

\$709,590 \$218/SF

- Suite 148 & 152:
   ±3,255 SF
- Parking: 4.8/1000
- Parcel 204-01-883
- Parcel 204-01-884
- Zoning C-1

### **OFFICES FOR SALE**

\$709,590 \$218/SF

**Suite 148** 

**Suite 152** 

### **OFFICES FOR SALE**

\$709,590 \$218/SF

- North Phoenix market
- Suites 148 & 152 ±3255 SF
- Built in 2007

- Built-Out Office Condo
- Near the Carefree Hwy & I-17