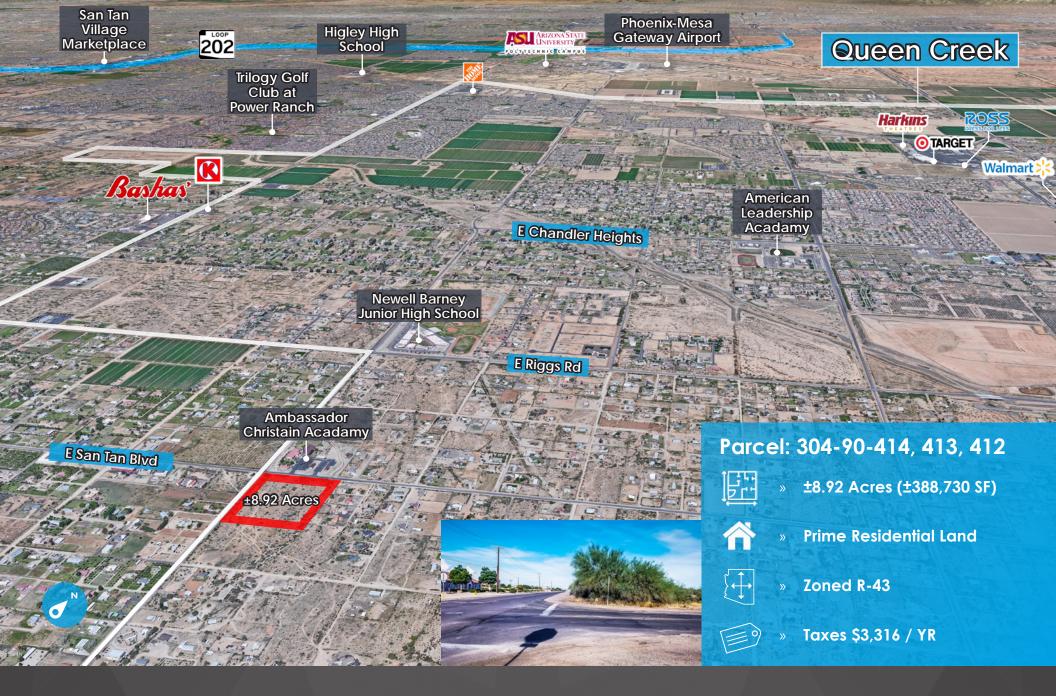

## 26065 S SOSSAMAN RD

Queen Creek, AZ | ±8.92 Acres | Currently Zoned Residential Land For Sale \$5.00/SF - \$1,950,000

**Exclusive Contacts:** 

Rex Griswold M 480.244.7222 rgriswold@cpiaz.com **Andy Jaffe**D 480.214.1132
M 602.330.8777
ajaffe@cpiaz.com