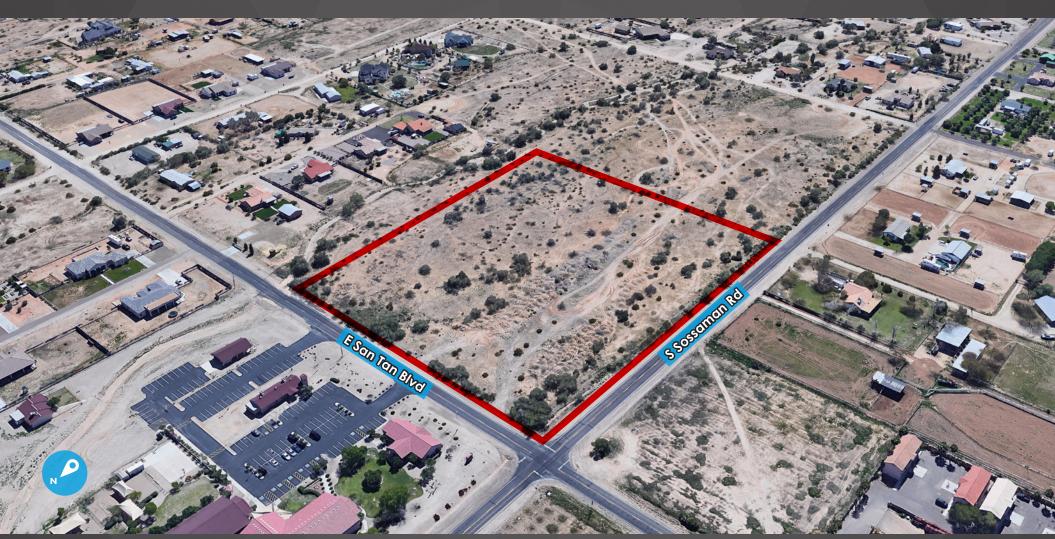

## 26065 S SOSSAMAN RD

Queen Creek, AZ | ±8.92 Acres | Currently Zoned Residential Land For Sale \$5.00/SF - \$1,950,000

**Exclusive Contacts:** 

Rex Griswold M 480.244.7222 rgriswold@cpiaz.com **Andy Jaffe**D 480.214.1132
M 602.330.8777
ajaffe@cpiaz.com