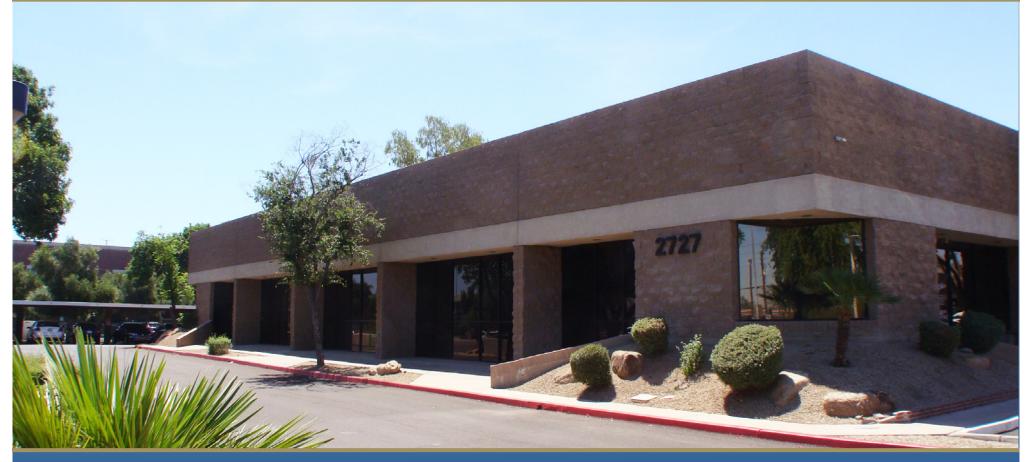

## 2727 W Baseline Rd

Address: 2727 W. Baseline Rd., Suite 1, Tempe, AZ 85283

Type: Owner/User Flex/Office Condo Building

Sale Price: \$1,195,000

Lease Rate: \$1.10 NNN

Total Square Feet: Approximately 9,922 Rentable Square Feet

## The Mountain View Business Park 2727 West Baseline Road, Suite 1 - Tempe, AZ 85283

The Mountain View Business Park totals approximately  $\pm 34,626$  square feet of multi-tenant flex/office/industrial space located at 2727 W. Baseline Rd. The property features mature landscaping with excellent visibility and street frontage on Baseline Rd. The Interior improvements include seven (7) perimeter offices with generous glass lines along a large lobby and conference room and secured bull pen area. The immediate area includes numerous retail amenities along with Pointe South Mountain Resort Hotel. There is direct access to I-10 and SR-43 and Sky Harbor International Airport is approximately 15 minutes from the subject property.