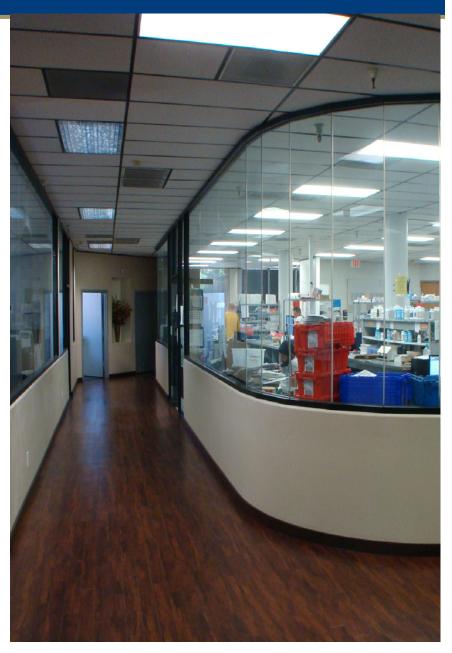

(Fully Air-Conditioned)

Lab: Sterile compounding lab for intravenous admixtures

Year Built: 1984

Tax Parcel Number: 301-15-122

Zoning: I-1, City of Tempe

Construction: Masonry

Parking Ratio: 3.25/1,000 SF (10 Reserved / 6 Covered)

## The Property