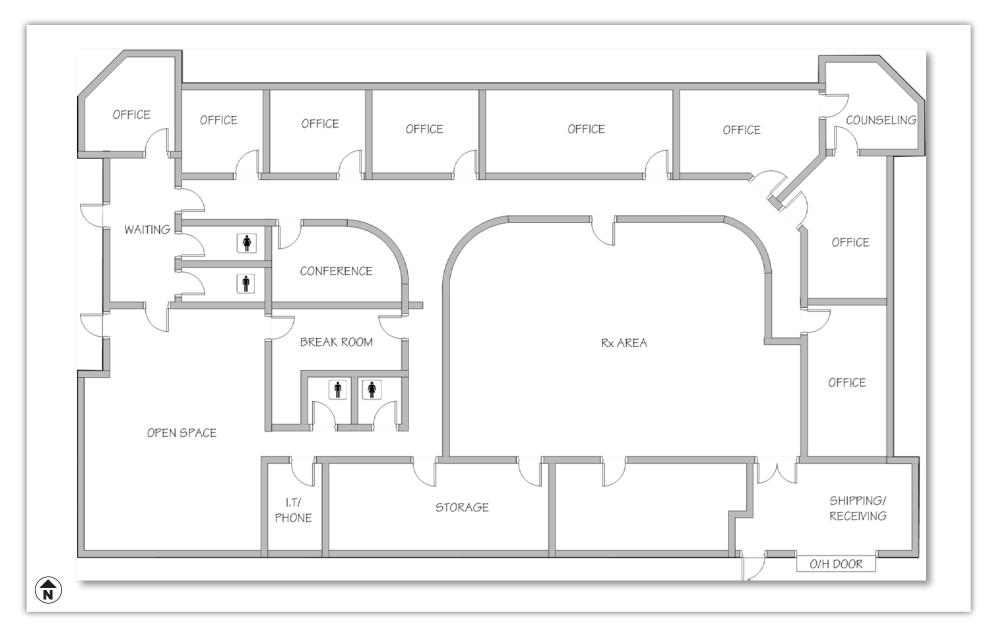

## 2727 W Baseline Rd

Address: 2727 W. Baseline Rd., Suite 1, Tempe, AZ 85283

Type: Owner/User Flex/Office Condo Building

Sale Price: \$1,195,000

Lease Rate: \$1.10 NNN

Total Square Feet: Approximately 9,922 Rentable Square Feet

(Fully Air-Conditioned)

Lab: Sterile compounding lab for intravenous admixtures

Year Built: 1984

Tax Parcel Number: 301-15-122

Zoning: I-1, City of Tempe

Construction: Masonry

Parking Ratio: 3.25/1,000 SF (10 Reserved / 6 Covered)

Clear Height: 10' Drop Ceiling

Overhead Door: 10' x 12' Grade Level Door

Electrical: (4) Panels

- Panel 1: 277/480 V, 225 Amps

- Panel 2: 277/480 V, 250 Amps

- Panel 3: 120/208 V, 250 Amps

- Panel 4: 120/208 V, 250 Amps

## The Mountain View Business Park 2727 West Baseline Road, Suite 1 - Tempe, AZ 85283

The Mountain View Business Park totals approximately  $\pm 34,626$  square feet of multi-tenant flex/office/industrial space located at 2727 W. Baseline Rd. The property features mature landscaping with excellent visibility and street frontage on Baseline Rd. The Interior improvements include seven (7) perimeter offices with generous glass lines along a large lobby and conference room and secured bull pen area. The immediate area includes numerous retail amenities along with Pointe South Mountain Resort Hotel. There is direct access to I-10 and SR-43 and Sky Harbor International Airport is approximately 15 minutes from the subject property.