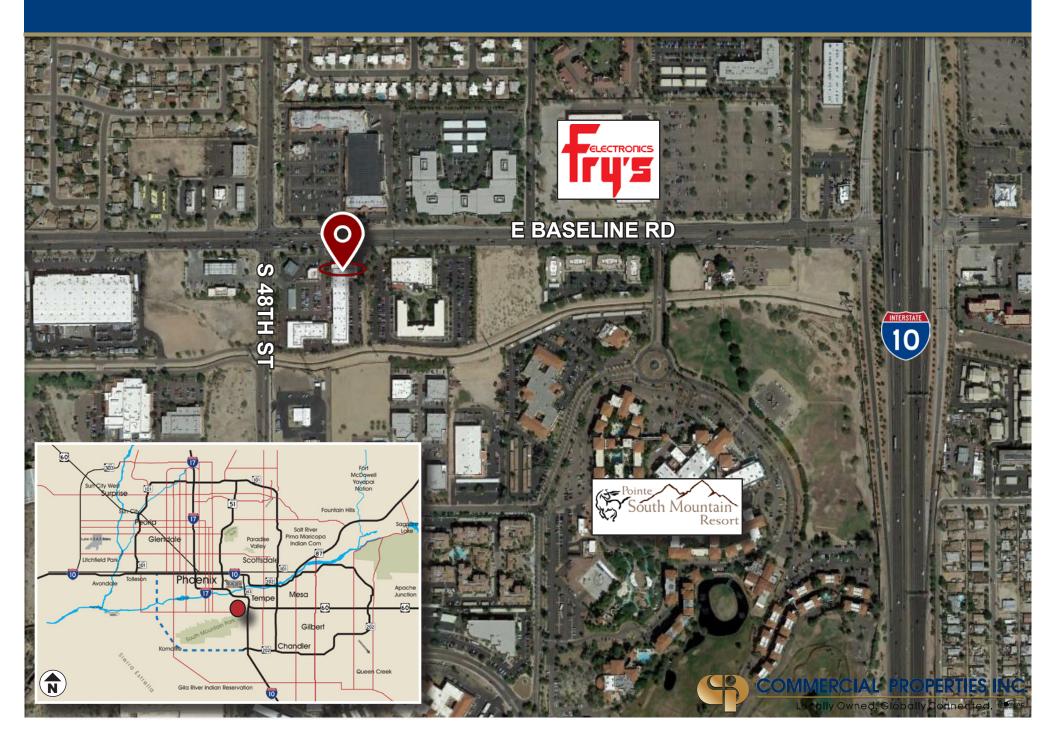

## The Mountain View Business Park 2727 West Baseline Road, Suite 1 - Tempe, AZ 85283

The Mountain View Business Park totals approximately  $\pm 34,626$  square feet of multi-tenant flex/office/industrial space located at 2727 W. Baseline Rd. The property features mature landscaping with excellent visibility and street frontage on Baseline Rd. The Interior improvements include seven (7) perimeter offices with generous glass lines along a large lobby and conference room and secured bull pen area. The immediate area includes numerous retail amenities along with Pointe South Mountain Resort Hotel. There is direct access to I-10 and SR-43 and Sky Harbor International Airport is approximately 15 minutes from the subject property.