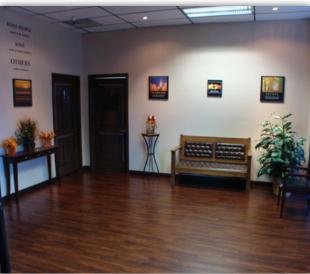

## The Mountain View Business Park 2727 West Baseline Road, Suite 1 - Tempe, AZ 85283

The Mountain View Business Park totals approximately  $\pm 34,626$  square feet of multi-tenant flex/office/industrial space located at 2727 W. Baseline Rd. The property features mature landscaping with excellent visibility and street frontage on Baseline Rd. The Interior improvements include seven (7) perimeter offices with generous glass lines along a large lobby and conference room and secured bull pen area. The immediate area includes numerous retail amenities along with Pointe South Mountain Resort Hotel. There is direct access to I-10 and SR-43 and Sky Harbor International Airport is approximately 15 minutes from the subject property.