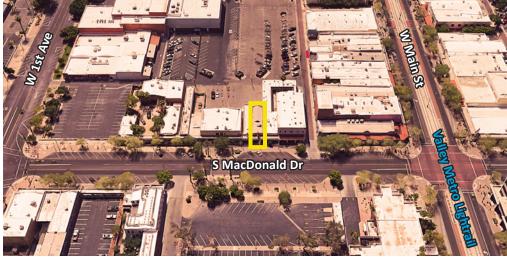

2323 W. University Drive, Tempe, AZ 85281 | 480.966.2301 SCOTTSDALE: 8777 N. Gainey Center Dr., Suite 245, Scottsdate, AZ 85258 | www.cpiaz.com

The information contained herein has been obtained from various sources. We have no reason to doubt its accuracy, however, J & J Commercial Properties, inc. has not verified such information and makes no guarantee, warranty or representation about such information. The prospective buyer or lessee should independently verify all dimensions, specifications, floor plans, and all information prior to the lease or purchase of the property. All offerings are subject to prior sale, lease, or withdrawal from the market without prior notice. 02 19 19

## 28 S MacDonald Dr Mesa, AZ 85210

## **FOR SALE**



APN: 138-42-043 (±3,322 SF Lot)

Taxes: \$1,565





## ±1,497 SF Long Established Shoe Shop

**ASKING PRICE:** \$325,000

For More Information, Please Contact: Rex Griswold M 480.244.7222 rgriswold@cpiaz.com Andy Jaffe D 480.214.1132 M 602.330.8777 ajaffe@cpiaz.com



**COMMERCIAL PROPERTIES INC.** 

Locally Owned. Globally Connected. EGFAC

TEMPE: 2323 W. University Drive, Tempe, AZ 85281 | 480.966.2301 COTTSDALE: 8777 N. Gainey Center Dr., Suite 245, Scottsdale, AZ 85258 | www.cpiaz.com