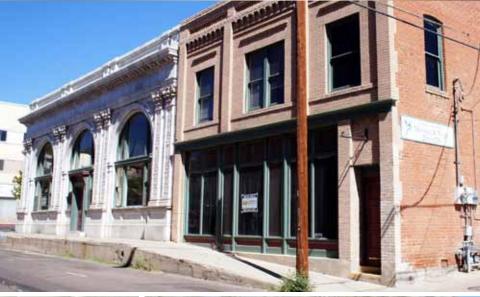

## Historic 1930 Bank For Sale or Lease 294 N. BROAD ST. GLOBE, AZ 85501 **PROPERTY DETAILS:** • ± 4,156 SF Huge Vaulted Ceilings 3 Vaults Small Basement Second Level in Back Building Former Retail/Office Property Located in Downtown Globe Parcel # 208-03-221 2013 Taxes: \$1,950.26 Sales Price: \$375,000 (\$90/SF) Lease Rate: \$13.00 NNN