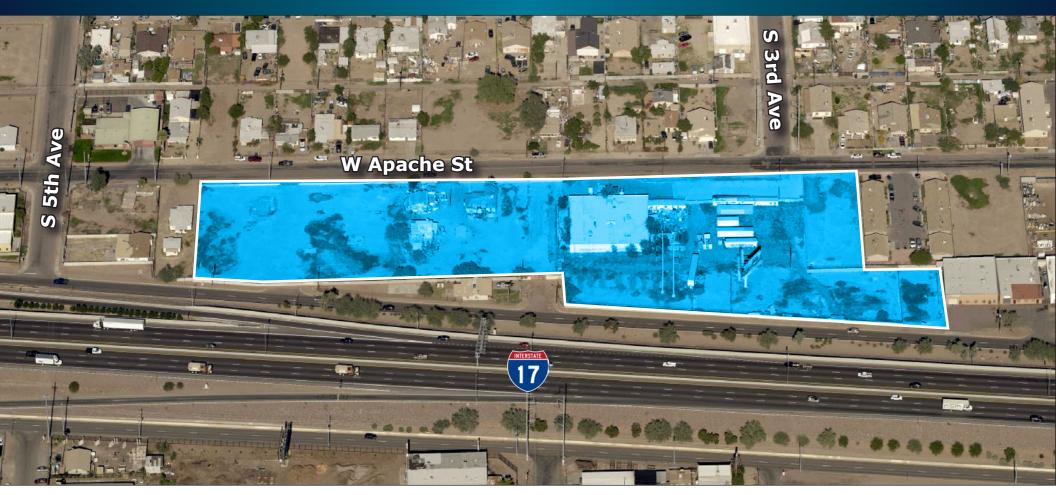

### 313 W. Apache St. | Phoenix, AZ 85003 4.89 Acres of Freeway Frontage Land Available For Sale

# 313 W. Apache St. | Phoenix, AZ 850034.89 Acres of Freeway FrontageLand Available For Sale