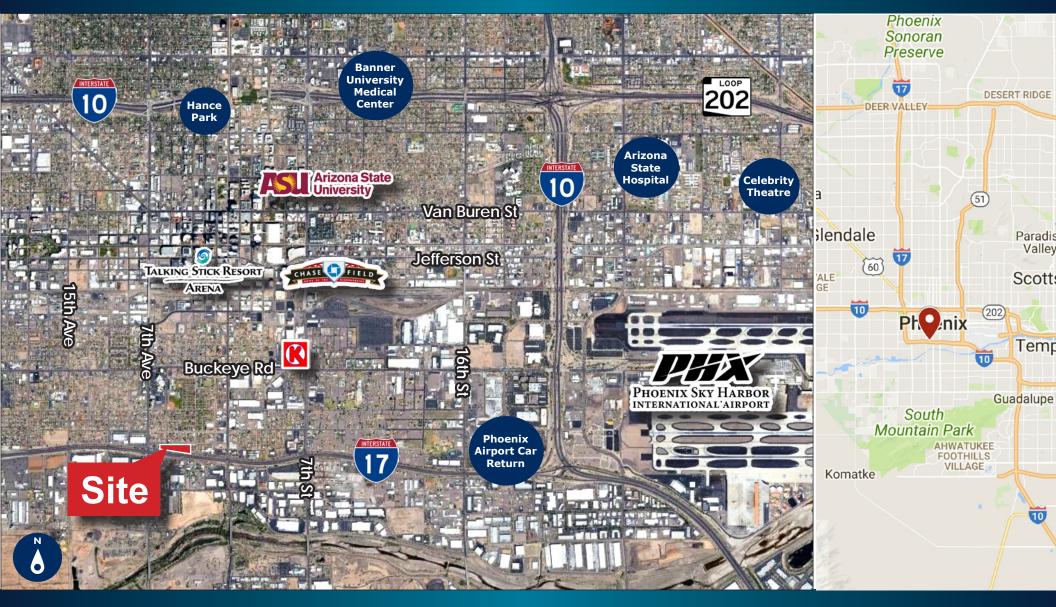

### 313 W. Apache St. | Phoenix, AZ 85003 4.89 Acres of Freeway Frontage Land Available For Sale

# 313 W. Apache St. | Phoenix, AZ 850034.89 Acres of Freeway FrontageLand Available For Sale