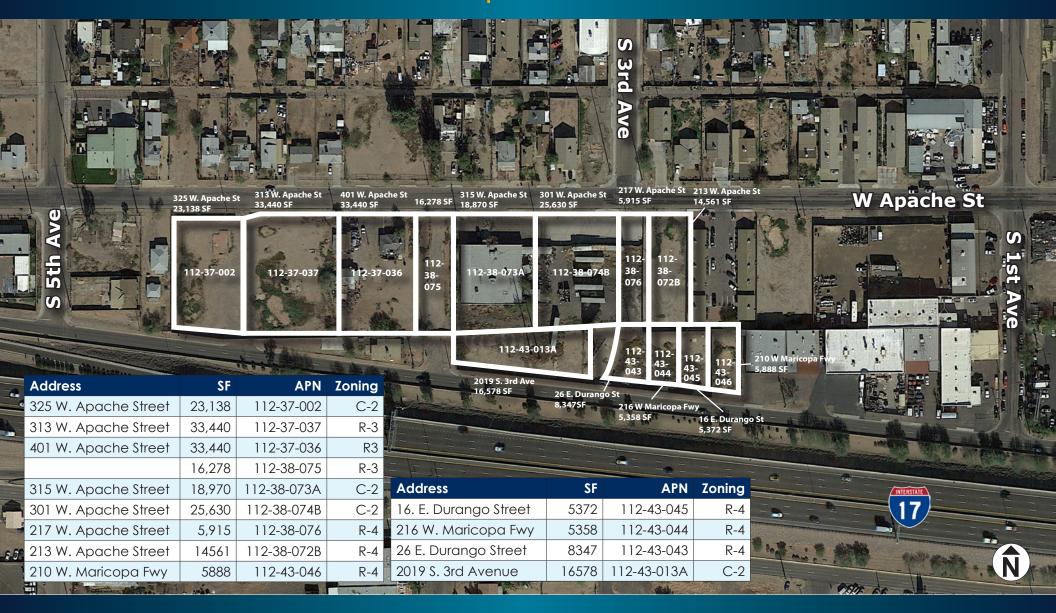

### 313 W. Apache St. | Phoenix, AZ 85003 4.89 Acres of Freeway Frontage Land Available For Sale

# 313 W. Apache St. | Phoenix, AZ 850034.89 Acres of Freeway FrontageLand Available For Sale