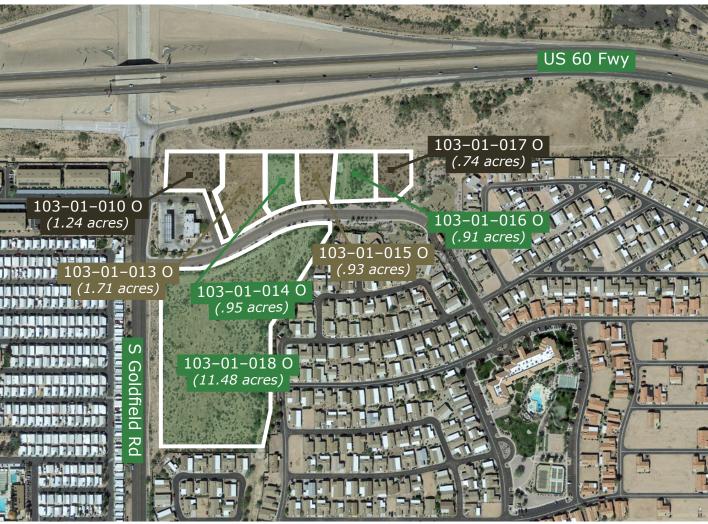

## Goldfield & 60 Freeway

- ±18 Acres
- Vacant land
- Zoned Commercial, Hospital, **Apartments**

### Parcel#

- 103-01-018 O (11.48 acres)
- 103-01-017 O (.74 acres)
- 103-01-016 O (.91 acres)
- 103-01-015 O (.93 acres)
- 103-01-014 O (.95 acres)
- 103–01–013 O (1.71 acres)
- 103-01-010 O (1.24 acres)