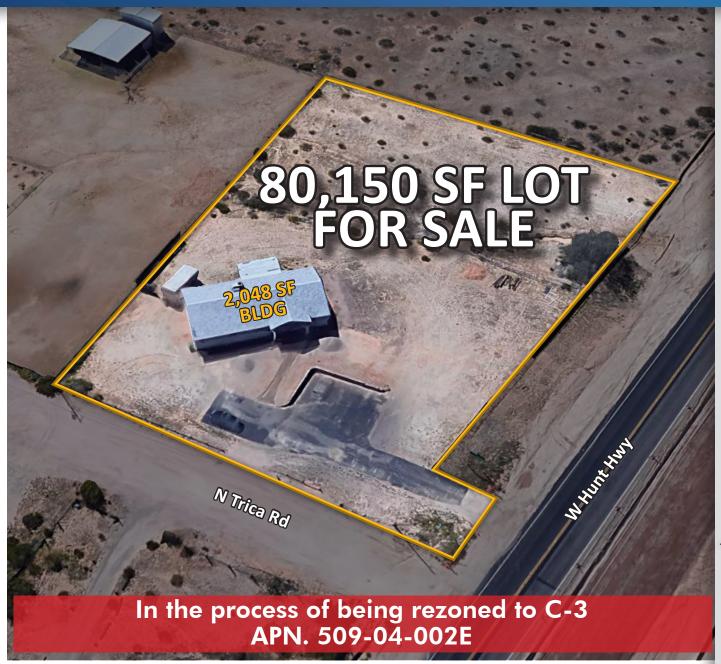

# 1.84 ACRES FOR SALE

**SALE PRICE:** \$599,000 **PRICE PSF:** \$7.47

Rex Griswold M: 480.244.7222 rgriswold@cpiaz.com Andy Jaffe D: 480.214.1132 M: 602.330.8777 ajaffe@cpiaz.com

**COMMERCIAL PROPERTIES INC.** 

#### **Building Details**

- ±2,048 SF Office
- Reception
- 4 Offices
- Conference Room
- Break Room
- 2 Restrooms

Rex Griswold M: 480.244.7222 rgriswold@cpiaz.com Andy Jaffe
D: 480.214.1132
M: 602.330.8777
ajaffe@cpiaz.com