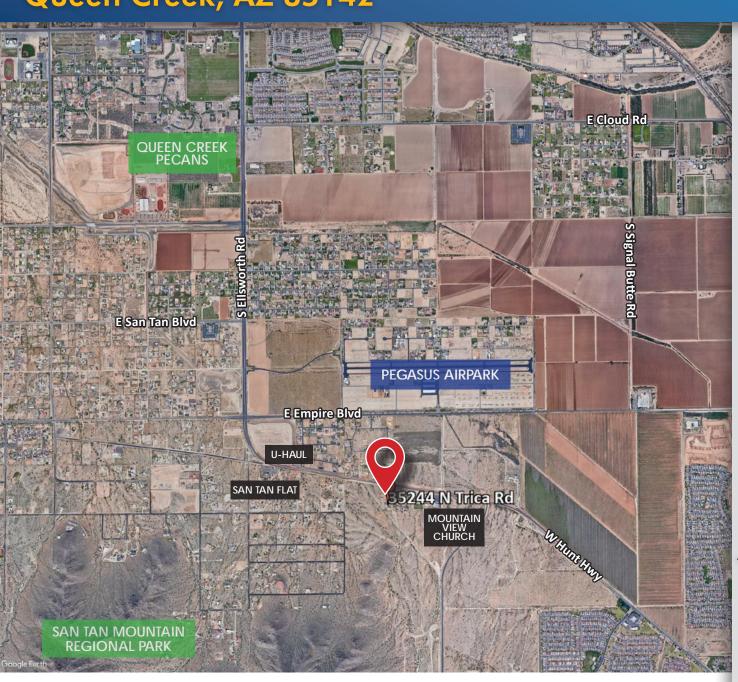

cifications, floor plans, and all information prior to the lease or purchase of the property. All offerings are subject to prior sale, lease, or withdrawal from the market without prior notice. Effective 05 13 19

## 35244 N TRICA ROAD Queen Creek, AZ 85142

# 1.84 ACRES FOR SALE

**SALE PRICE:** \$599,000 **PRICE PSF:** \$7.47



#### **Building Details**

- ±2,048 SF Office
- Reception
- 4 Offices
- Conference Room
- Break Room
- 2 Restrooms

Rex Griswold M: 480.244.7222 rgriswold@cpiaz.com Andy Jaffe
D: 480.214.1132
M: 602.330.8777
ajaffe@cpiaz.com



#### **COMMERCIAL PROPERTIES INC.**

Locally Owned, Globally Connected, international

TEMPE: 2323 W. University Drive, Tempe, AZ 85281 | 480.966.2301 SCOTTSDALE: 8777 N. Gainey Center Dr., Suite 245, Scottsdale, AZ 85258 | www.cpiaz.com



The information contained herein has been obtained from various sources. We have no reason to doubt its accuracy; however, J & J Commercial Properties, Inc. has not verified such information and makes no guarantee, warranty or representation about such information. The prospective buyer or lessee should independently verify all dimensions, specifications, floor plans, and all information prior to the lease or purchase of the property. All offerings are subject to prior sale, lease, or withdrawal from the market without prior notice. Effective 05 13 19