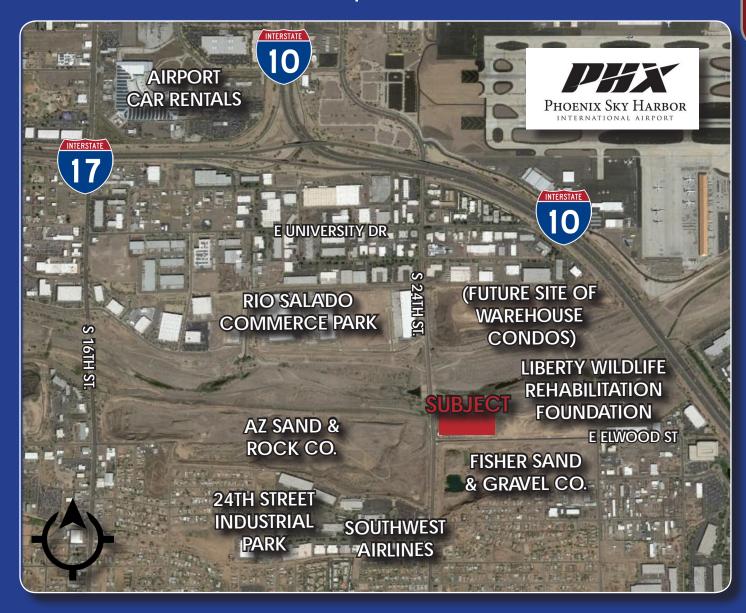

## Land & Industrial Building For Sale 3555 S. 24th Street | Phoenix, AZ

OPPORTUNITY ZONE!

RIO SALADO PROJECT DEVELOPMENT AREA

BILLBOARD INCOME

24TH STREET

**BACK ON MARKET** 

### **Highlights**

- Elwood Street Recently Completed!
- Just South of I-10/Phoenix Sky Harbor International Airport
- Auto Salvage Yard Use Permitted
   \* License included in purchase!
- Includes Full Size Billboard Income \$7,800 Per Year - Ready For Increases!

### **Property Details**

- A-2 Zoning, Heavy Industrial
- Close to I-10 Freeway
- ±3,500 SF Industrial Building Reception Area, and 1 Office
- 20' Clear Height
- (2) Grade Level Doors: 14' x 18'
- ±7.1 Acres of Fenced Yard