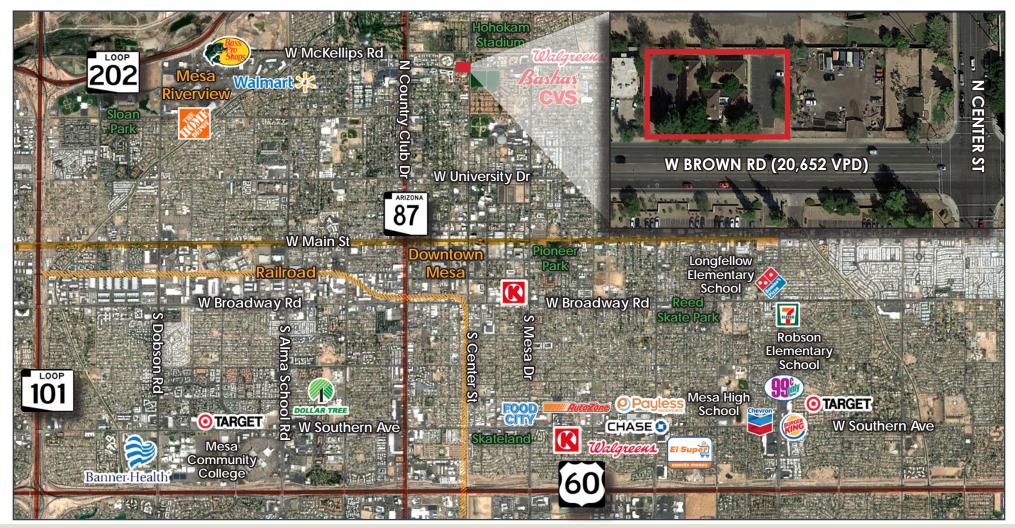

Located just west of North Country Club Drive, 40 West Brwon Road offers the best of location and convenience. Minutes from Loop 202 and Loop 101, the beautifully maintained office park is close to retail, restaurants and public transportation.