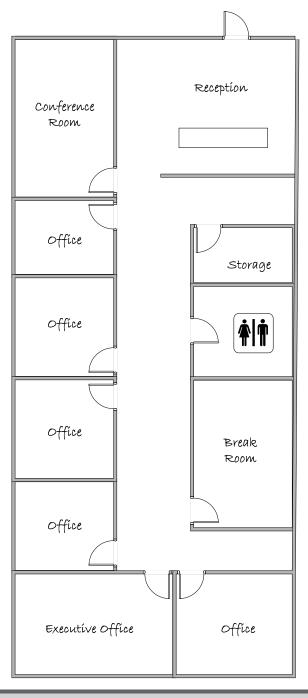

## **Property Features**

Suite 112: ± 2,104 SF Office Space

- Reception
- 6 Offices
- Conference Room
- Break Room
- Restroom
- One Story Building, Built 2006
- Multi-Tenant Project
- Zoning: L-1, City Of Mesa
- North of Warner Rd on Power Rd.
- Just Minutes to Phoenix/Mesa Gateway Airport