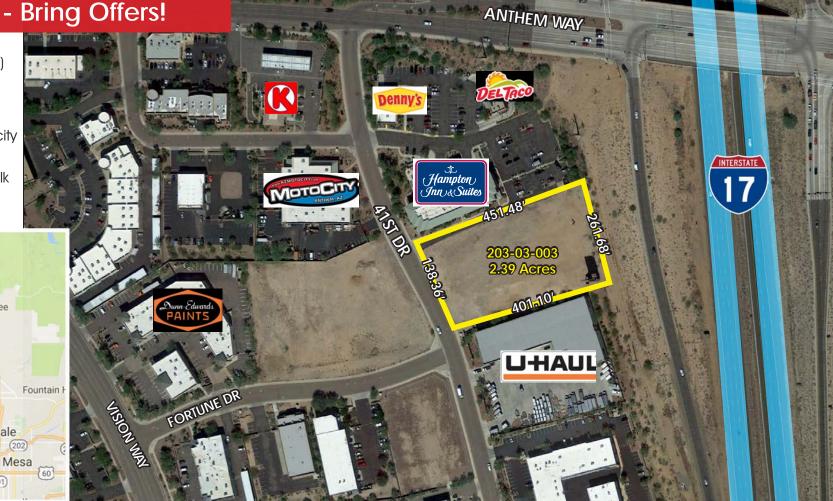

## **MAJOR PRICE REDUCTION**

\$800,000/\$7.68 PSF

**Creative Seller - Bring Offers!** 

Carefree

Scottsdale

(101)

±104,131 SF (2.39 acres)

Zoning: C-2

• Parcel: 203-03-003

 Water, sewer and electricity to the site.

 Curb, gutter, and sidewalk completed

Anthem

**Phoenix** 