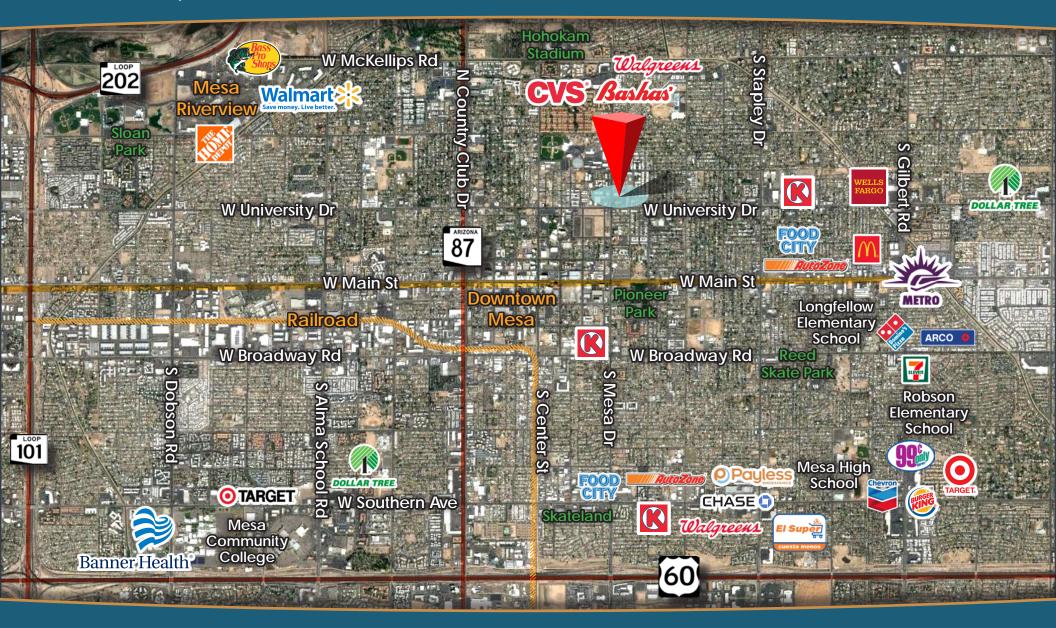

**Brandon Koplin** D 480.214.1103 M 602.373.4717 bkoplin@cpiaz.com

455 N Mesa Dr | Mesa, AZ 85201

**FOR SALE** \$1,800,000.00 (\$101.46 PSF)

The information contained herein has been obtained from various sources. We have no reason to doubt its accuracy; however, J & J Commercial Properties, Inc. has not verified such information and makes no guarantee, warranty or representation about such information. The prospective buyer or lessee should independently verify all dimensions, specifications, floor plans, and all information prior to the lease or purchase of the property. All offerings are subject to price change, prior sale, lease, or withdrawal from the market without prior notice. 09 06 19