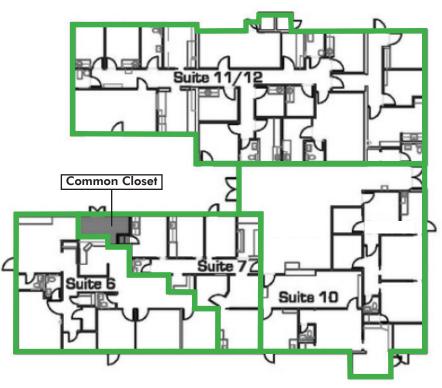

#### **AVAILABILITY**

| Suite | 5      | 6      | 8W     | 8E   | 9    | 10     | 11/12  | 15     | 16     |
|-------|--------|--------|--------|------|------|--------|--------|--------|--------|
| SF    | ±1,683 | ±1,434 | ±1,278 | ±849 | ±940 | ±2,399 | ±3,118 | ±2,674 | ±1,165 |

FLOORPLATES NOT TO SCALE\*

The information contained herein has been obtained from various sources. We have no reason to doubt its accuracy; however, J & J Commercial Properties, Inc. has not verified such information and makes no guarantee, warranty or representation about such information. The prospective buyer or lessee should independently verify all dimensions, specifications, floor plans, and all information prior to the lease or purchase of the property. All offerings are subject to price change, prior sale, lease, or withdrawal from the market without prior notice. 09 06 19