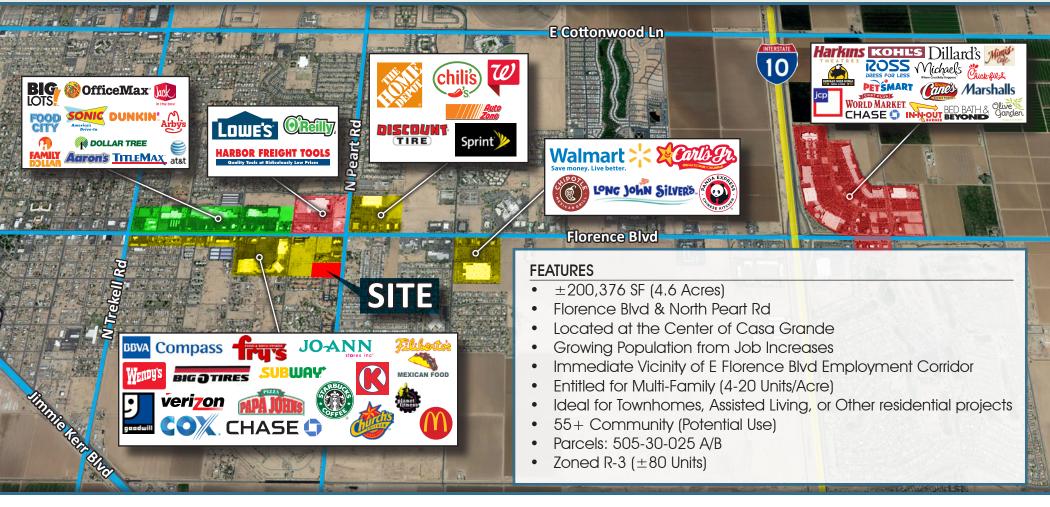

## ENTITLED MULTI-FAMILY 4.6 ACRES IN CENTRAL CASA GRANDE

465 & 475 North Peart Rd • Casa Grande, AZ

By Casa Grande's Main Thoroughfare "Florence Blvd."

\$995,000 (\$4.97 PSF)

## ENTITLED MULTI-FAMILY 4.6 ACRES IN CENTRAL CASA GRANDE

465 & 475 North Peart Rd • Casa Grande, AZ Ideal for Townhomes, Assisted Living, or Other Residential Projects

\$995,000 (\$4.97 PSF)