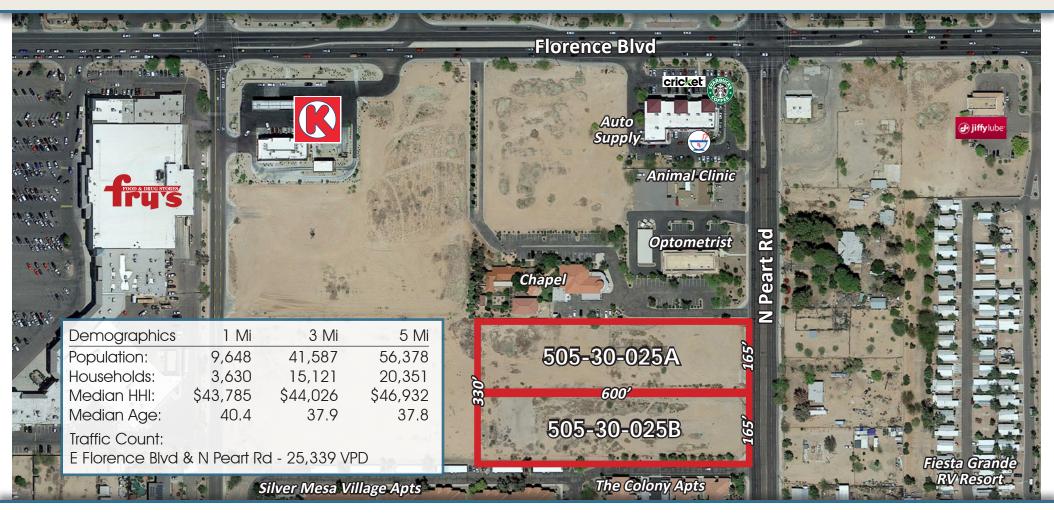

## ENTITLED MULTI-FAMILY 4.6 ACRES IN CENTRAL CASA GRANDE

465 & 475 North Peart Rd • Casa Grande, AZ

By Casa Grande's Main Thoroughfare "Florence Blvd."

\$995,000 (\$4.97 PSF)

## ENTITLED MULTI-FAMILY 4.6 ACRES IN CENTRAL CASA GRANDE

465 & 475 North Peart Rd • Casa Grande, AZ Ideal for Townhomes, Assisted Living, or Other Residential Projects

\$995,000 (\$4.97 PSF)