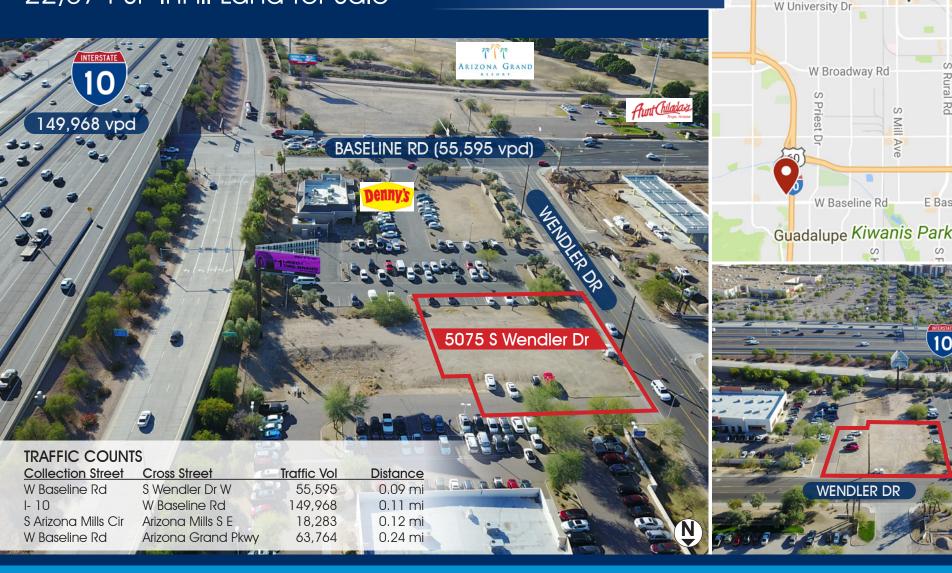

## 5075 S Wendler Dr Tempe, AZ 85282 22,874 SF InFill Land for Sale

E Baseline Rd

10

60

E University Dr

5075 S Wendler Dr Tempe, AZ 85282 22,874 SF InFill Land for Sale

5075 S Wendler Dr

10

ial Properties. Inc. has er or lessee should independently verify All offerings are subject to prior sale, lease, or withdrawa om the market without prior notice. Effective 12 27 1