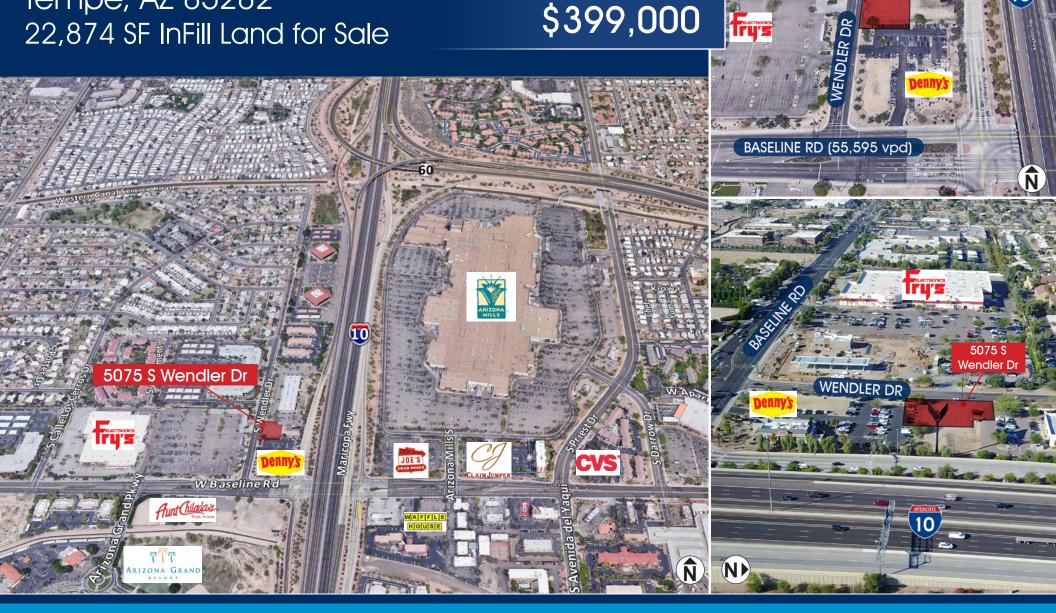

## 5075 S Wendler Dr Tempe, AZ 85282 22,874 SF InFill Land for Sale

## SALE PRICE: \$399,000

Cory Sposi D 480.621.4025 M 480.586.1195 csposi@cpiaz.com

David Bean D 480.214.1105 M 480.299.5964 dbean@cpiaz.com

**Cory Breinholt** D 480.889.2569 M 480.220.9987 cbreinholt@cpiaz.com

## SALE PRICE: \$399,000

Leroy Breinholt D 480.966.6593 M 602.377.4687 lbreinholt@cpiaz.com Cory Sposi D 480.621.4025 M 480.586.1195 @cpiaz.com

David Bean D 480.214.1105 M 480.299.5964 dbean@cpiaz.com **Cory Breinholt** D 480.889.2569 M 480.220.9987 cbreinholt@cpiaz.com