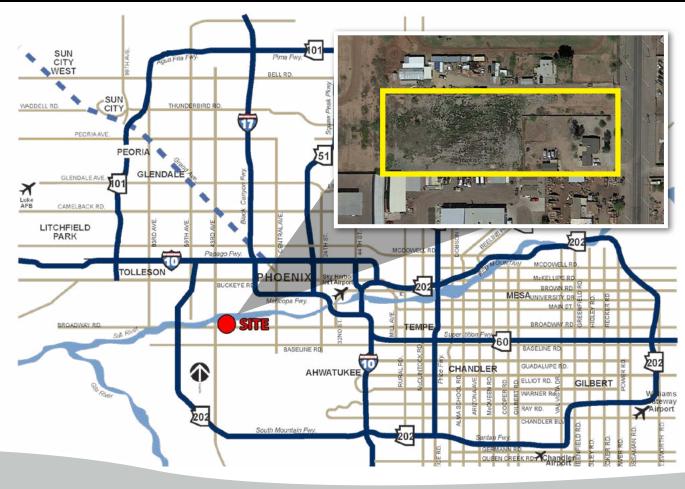

# INDUSTRIAL BUILDINGS WITH YARD FOR SALE

5440 South 43rd Aveue, Phoenix, AZ 85041

#### Features:

- Located on ±3 Acres of Maricopa County "Island"
- ±125,000+ SF Fenced Yard
- Evap Cooled Storage Building
- 8' x 8' Door
- 8' Clear Height
- Parcel #: 104-76-005H
- 210+ Feet Frontage on 43rd Avenue
- Building #1: ±1,980 SF
- Building #2: ±890 SF
- ±2,870 Max Contiguous SF

- Zoning: A-1, County
- Reception Area, 4 Offices, 1 Conference Room, 1 Break Room, & 2 Rest Rooms
- 200 Amp/120v/1-Phase Electrical