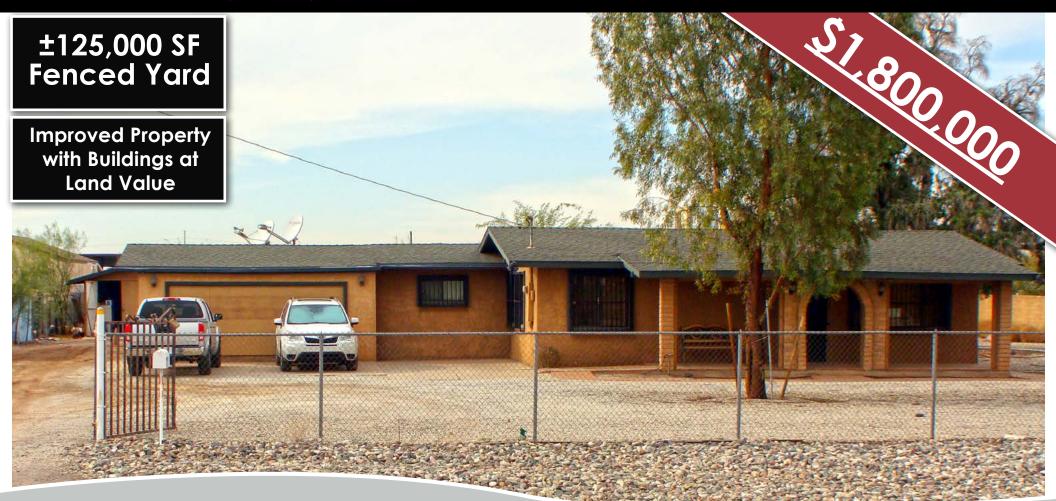

# INDUSTRIAL BUILDINGS WITH YARD FOR SALE

5440 South 43rd Aveue, Phoenix, AZ 85041

#### Features:

- Located on ±3 Acres of Maricopa County "Island"
- ±125,000+ SF Fenced Yard
- Evap Cooled Storage Building
- 8' x 8' Door
- 8' Clear Height
- Parcel #: 104-76-005H
- 210+ Feet Frontage on 43rd Avenue
- Building #1: ±1,980 SF
- Building #2: ±890 SF
- ±2,870 Max Contiguous SF

# INDUSTRIAL BUILDINGS WITH YARD FOR SALE

5440 South 43rd Aveue, Phoenix, AZ 85041

Sale Price: \$1,800,000

For more information, please contact:

Toby Campbell D: 480.214.1123 M: 602.561.2946 tcampbell@cpiaz.com