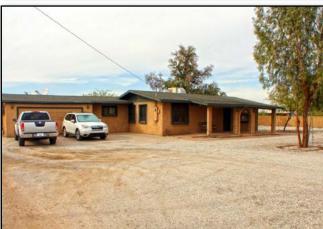

#### Features:

- Located on ±3 Acres of Maricopa County "Island"
- ±125,000+ SF Fenced Yard
- Evap Cooled Storage Building
- 8' x 8' Door
- 8' Clear Height
- Parcel #: 104-76-005H
- 210+ Feet Frontage on 43rd Avenue
- Building #1: ±1,980 SF
- Building #2: ±890 SF
- ±2,870 Max Contiguous SF

#### **Building Features:**

Alarm System, Century Link Internet, Phone Rings
Outside, Full Kitchen, Crown Moulding Throughout,
Wood Blinds, Wood Flooring, Fire Place, Ofc.
Connected Septic Tank, & Security Bars on Windows.