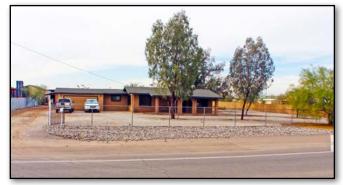

#### Features:

- Located on ±3 Acres of Maricopa County "Island"
- ±125,000+ SF Fenced Yard
- Evap Cooled Storage Building
- 8' x 8' Door
- 8' Clear Height
- Parcel #: 104-76-005H
- 210+ Feet Frontage on 43rd Avenue
- Building #1: ±1,980 SF
- Building #2: ±890 SF
- ±2,870 Max Contiguous SF

- Zoning: A-1, County
- Reception Area, 4 Offices, 1 Conference Room, 1 Break Room, & 2 Rest Rooms
- 200 Amp/120v/1-Phase Electrical