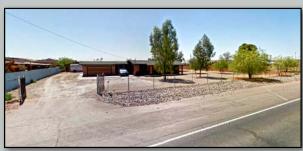

# INDUSTRIAL BUILDINGS WITH YARD FOR SALE

5440 South 43rd Aveue, Phoenix, AZ 85041

#### Features:

- Located on ±3 Acres of Maricopa County "Island"
- ±125,000+ SF Fenced Yard
- Evap Cooled Storage Building
- 8' x 8' Door
- 8' Clear Height
- Parcel #: 104-76-005H
- 210+ Feet Frontage on 43rd Avenue
- Building #1: ±1,980 SF
- Building #2: ±890 SF
- ±2,870 Max Contiguous SF

#### **Building Features:**

Alarm System, Century Link Internet, Phone Rings
Outside, Full Kitchen, Crown Moulding Throughout,
Wood Blinds, Wood Flooring, Fire Place, Ofc.
Connected Septic Tank, & Security Bars on Windows.