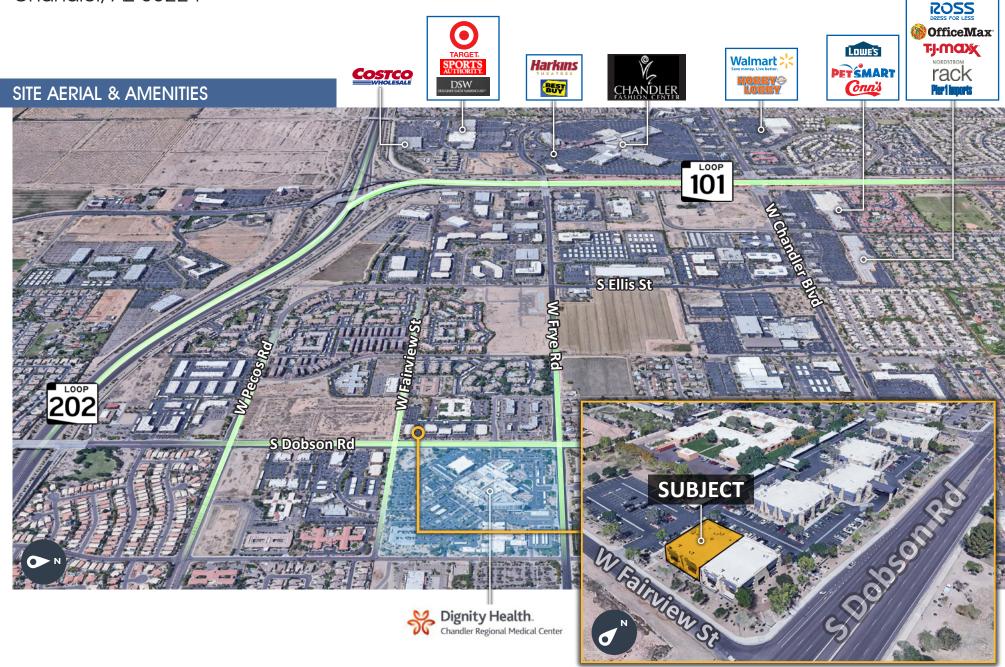

## 600 S Dobson Rd, Bldg E-39/40 & E-42 | Chandler, AZ 85224

*Owner/User Medical Office Investment Offering* 

MATT ZACCARDI D 480.966.7625 M 602.561.1339 mzaccardi@cpiaz.com

TEMPE: 2323 W. University Drive, Tempe, AZ 85281 | 480.966.2301 SCOTTSDALE: 8777 N. Gainey Center Dr., Suite 245, Scottsdale, AZ 85258 | www.cpiaz.com

| PROJECT SUMMARY |
|-----------------|
|-----------------|

| Address           | 600 S Dobson Rd, E39/E40 & E-42<br>Chandler, AZ 85224 |
|-------------------|-------------------------------------------------------|
| Offering          | Office Condo                                          |
| Sale Price        | \$1,544,700                                           |
| Price / SF        | \$285                                                 |
| Current Occupancy | 42% Occupied                                          |
| Total Square Feet | Approx. 5,420 SF                                      |
| Tax Parcel        | 303-24-206                                            |
| Construction      | Wood Frame                                            |