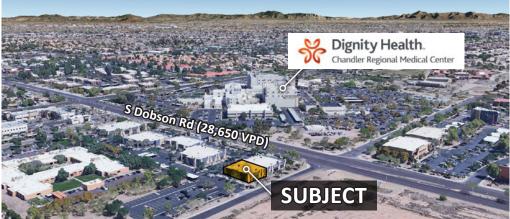

| PROJECT SUMMARY |
|-----------------|
|-----------------|

| Address           | 600 S Dobson Rd, E39/E40 & E-42<br>Chandler, AZ 85224 |
|-------------------|-------------------------------------------------------|
| Offering          | Office Condo                                          |
| Sale Price        | \$1,544,700                                           |
| Price / SF        | \$285                                                 |
| Current Occupancy | 42% Occupied                                          |
| Total Square Feet | Approx. 5,420 SF                                      |
| Tax Parcel        | 303-24-206                                            |
| Construction      | Wood Frame                                            |