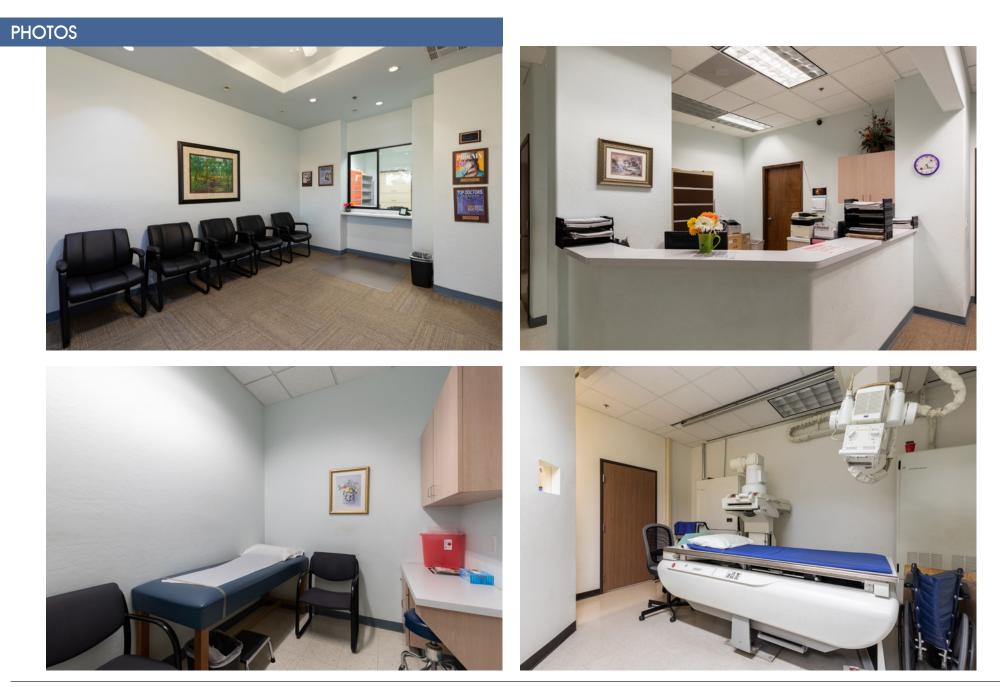

, LLC (AAIC) performs these procedures in many of their locations around the East Valley.

- MRI/MRA
- Open MRI
- CT Scan
- X-Ray
  - Ultrasound
- 4D Ultrasound

- Digital Mammography
- Dexa Scan
- Nuclear Medicine
- PET Scan
- Breast Biopsy
- Breast MRI

AAIC is a locally owned and trusted leader in diagnostic outpatient imaging since 2014 with a proven track record.

At AAIC Radiology, we include the full range of imaging studies, including a focus on women's health and we are proud to offer an array of highly qualified, Board Certified Radiologists who are always available to our referral community. This includes Women's Imagers, Neuroradiologists, Musculoskeletal Radiologists, Body Specialists, General and Interventional Radiologists.

#### FLOOR PLAN SUITE E-42: ±2,720 SF (LEASED)







#### IN-PLACE RENT ROLL

| Tenant:              | Arizona Advanced Imaging Center, LLC                                         |            |              |
|----------------------|------------------------------------------------------------------------------|------------|--------------|
| Property:            | 600 S Dobson Rd Suite E-42<br>Chandler, AZ 85224                             |            |              |
| Practice Sale:       | 12/31/2019                                                                   | Sec. Star  | ARX          |
| Occupancy Date:      | 1/5/2019                                                                     |            | BOAL         |
| Square Footage:      | 2,270                                                                        |