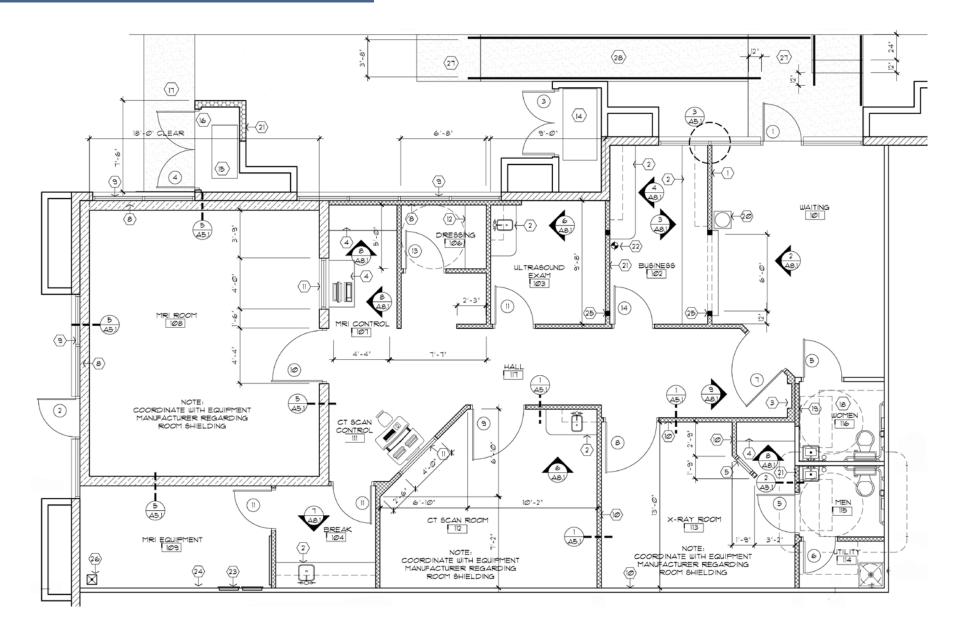

er, LLC (AAIC) performs these procedures in many of their locations around the East Valley.

- MRI/MRA
- Open MRI
- CT Scan
- X-Ray
  - Ultrasound
- 4D Ultrasound

- Digital Mammography
- Dexa Scan
- Nuclear Medicine
- PET Scan
- Breast Biopsy
- Breast MRI

AAIC is a locally owned and trusted leader in diagnostic outpatient imaging since 2014 with a proven track record.

At AAIC Radiology, we include the full range of imaging studies, including a focus on women's health and we are proud to offer an array of highly qualified, Board Certified Radiologists who are always available to our referral community. This includes Women's Imagers, Neuroradiologists, Musculoskeletal Radiologists, Body Specialists, General and Interventional Radiologists.

#### FLOOR PLAN SUITE E-42: ±2,720 SF (LEASED)







#### IN-PLACE RENT ROLL

| Tenant:              | Arizona Advanced Imaging Center, LLC                                         |            |              |
|----------------------|------------------------------------------------------------------------------|------------|--------------|
| Property:            | 600 S Dobson Rd Suite E-42<br>Chandler, AZ 85224                             |            |              |
| Practice Sale:       | 12/31/2019                                                                   | Sec. Star  | ARX          |
| Occupancy Date:      | 1/5/2019                                                                     |            | BOAL         |
| Square Footage:      | 2,270                                                                        |