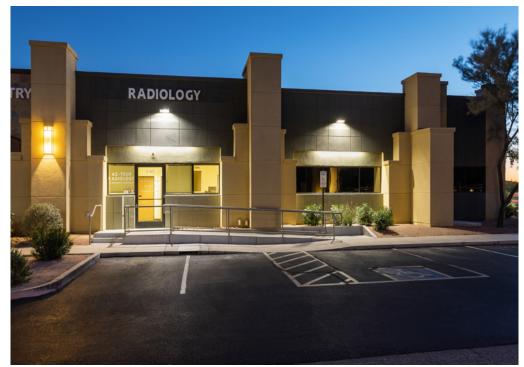

tsdale, AZ 85258 | www.cpiaz.com

| PROJECT SUMMARY |
|-----------------|
|-----------------|

| Address           | 600 S Dobson Rd, E39/E40 & E-42<br>Chandler, AZ 85224 |
|-------------------|-------------------------------------------------------|
| Offering          | Office Condo                                          |
| Sale Price        | \$1,544,700                                           |
| Price / SF        | \$285                                                 |
| Current Occupancy | 42% Occupied                                          |
| Total Square Feet | Approx. 5,420 SF                                      |
| Tax Parcel        | 303-24-206                                            |
| Construction      | Wood Frame                                            |







The information contained herein has been obtained from various sources. We have no reason to doubt its accuracy; however, J & J Commercial Properties, Inc. has not verified such information and makes no guarantee, warranty or representation about such information. The prospective buyer or lessee should independently verify all dimensions, specifications, floor plans, and all information prior to the lease or purchase of the property. All offerings are subject to prior sale, lease, or withdrawal from the market without prior notice. 10 09 19

INTERIOR PHOTOS



#### FLOOR PLAN: SUITE E-39/E-40: ±3,150 SF

FOR LEASE: \$20.00 NNN



**TENANT PROFILE SUITE E-42** 



### Arizona Advanced Image Center, LLC

Arizona Advanced Image Center, LLC (AAIC) performs these procedures in many of thei