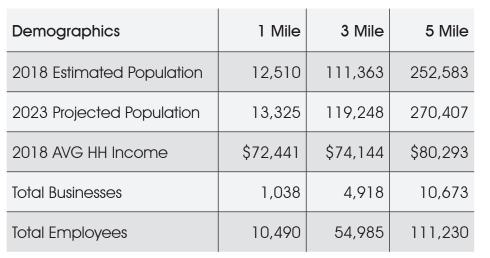

| PROJECT SUMMARY |
|-----------------|
|-----------------|

| Address           | 600 S Dobson Rd, E39/E40 & E-42<br>Chandler, AZ 85224 |
|-------------------|-------------------------------------------------------|
| Offering          | Office Condo                                          |
| Sale Price        | \$1,544,700                                           |
| Price / SF        | \$285                                                 |
| Current Occupancy | 42% Occupied                                          |
| Total Square Feet | Approx. 5,420 SF                                      |
| Tax Parcel        | 303-24-206                                            |
| Construction      | Wood Frame                                            |