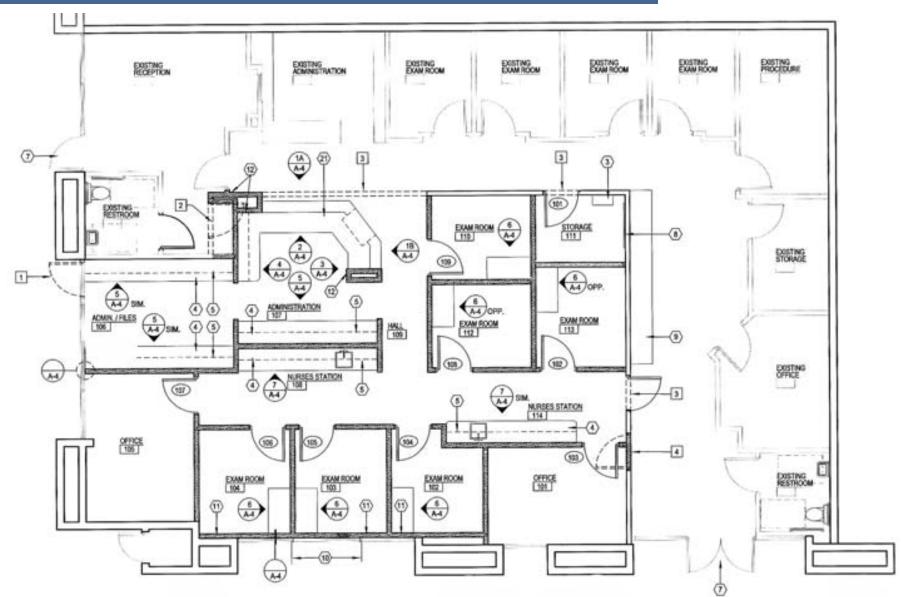

#### FLOOR PLAN: SUITE E-39/E-40: ±3,150 SF

FOR LEASE: \$20.00 NNN

**TENANT PROFILE SUITE E-42** 