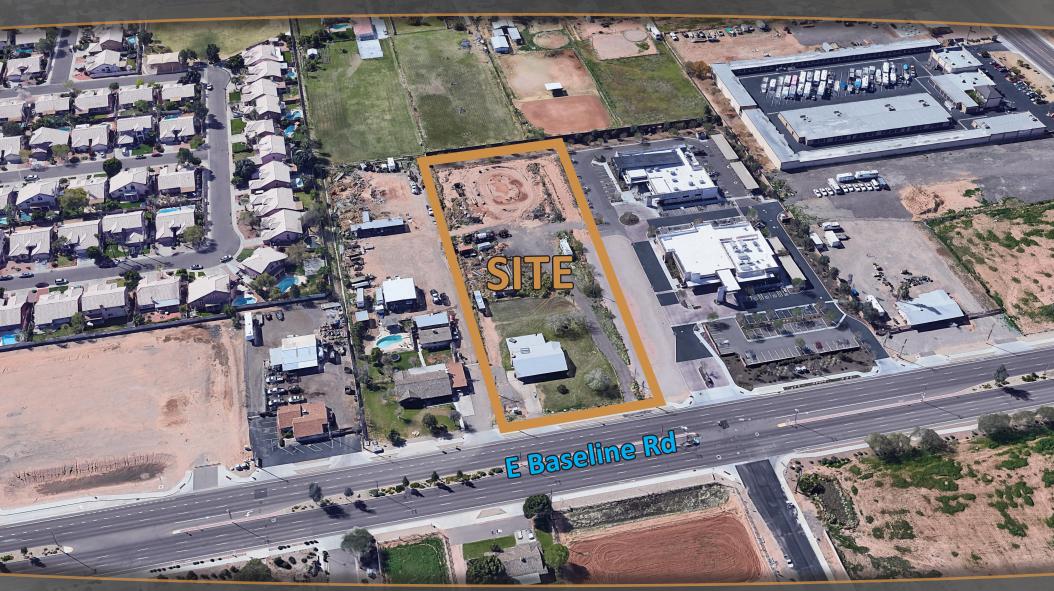

# 6163 E BASELINE RD MESA, AZ 85206 | ±2.8 Acres Available

## 6163 E BASELINE RD MESA, AZ 85206 | ±2.8 Acres Available

#### **PROPERTY HIGHLIGHTS**

PARCEL: 313-11-952

±2.8 ACRES (±121,968 SF)

**GC ZONING** 

HOME CURRENTLY SITS ON THE PROPERTY