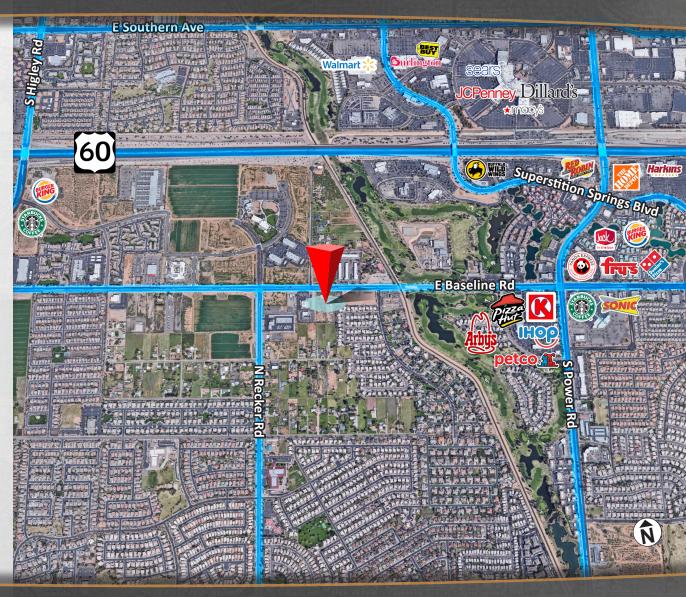

### TRAFFIC COUNTS

| US 60 HWY:     | 183,390 VPD |
|----------------|-------------|
| E BASELINE RD: | 21,230 VPD  |
| S POWER RD:    | 39,400 VPD  |