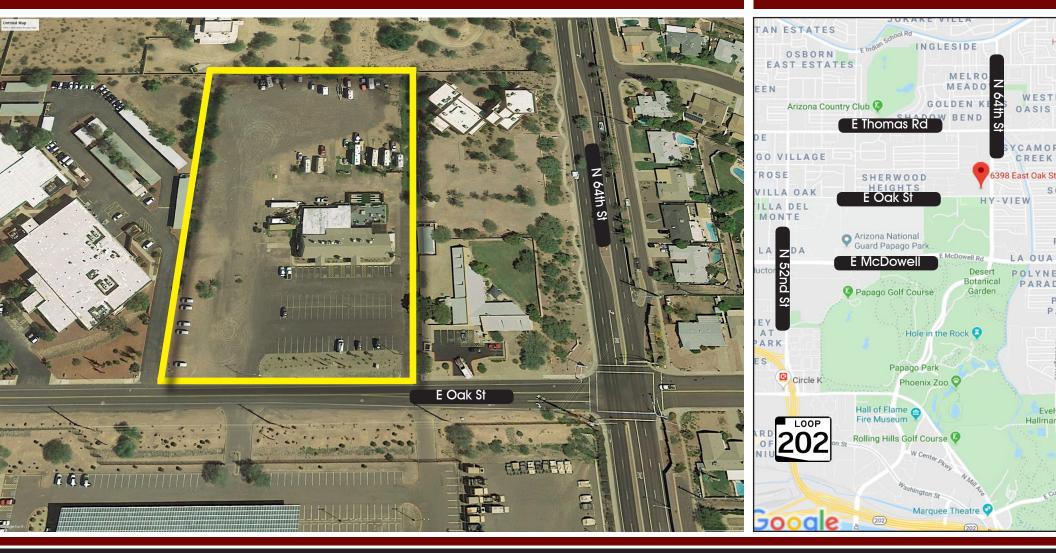

## 6398 East Oak Street SCOTTSDALE AZ 85257

### OFFICE/INDUSTRIAL BLDG | NOW AVAILABLE

FEATURES:

- ±8,188 SF Building
- ±184,800 SF Lot
- Single Tenant Building
- Parcel 129-24-002F
- SALE PRICE: \$3,696,000 (\$20.00 PSF)

This property is managed by a Trustee. The property has a long-term lease (thru 2060) with the Elks Lodge. Potential redevelopment opportunity will need to manage a buyout and relocation of the Elks.