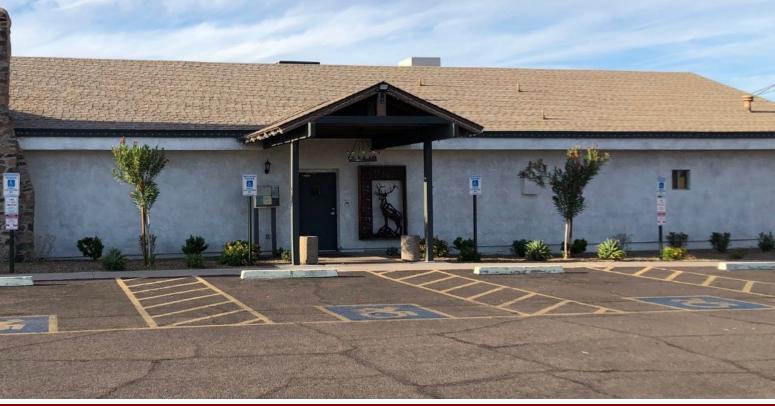

## 6398 East Oak Street SCOTTSDALE AZ 85257

### OFFICE/INDUSTRIAL BLDG | NOW AVAILABLE

FEATURES:

- ±8,188 SF Building
- ±184,800 SF Lot
- Single Tenant Building
- Parcel 129-24-002F
- SALE PRICE: \$3,696,000 (\$20.00 PSF)

This property is managed by a Trustee. The property has a long-term lease (thru 2060) with the Elks Lodge. Potential redevelopment opportunity will need to manage a buyout and relocation of the Elks.