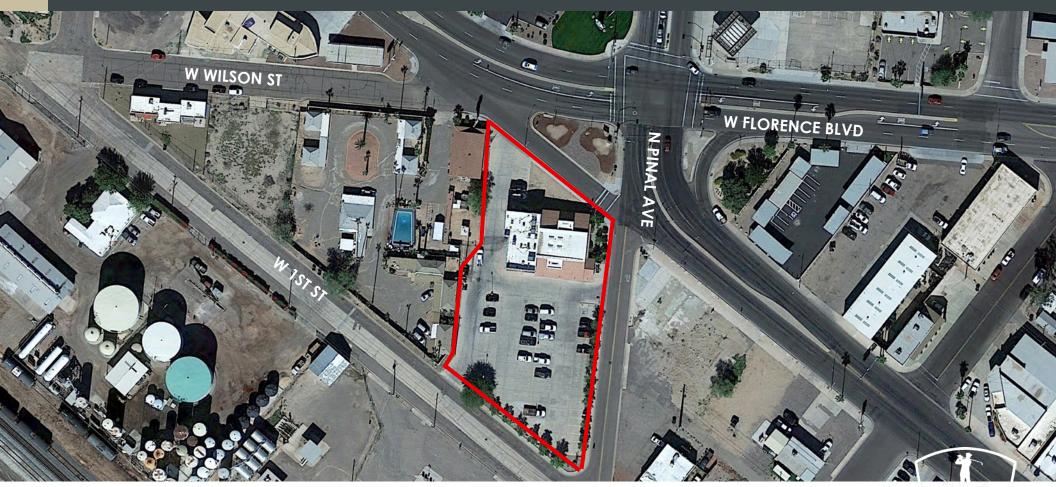

### ■ 665 N. PINAL AVE. ■

- ±5,876 SF Retail Building
- Absolute Turn-Key Existing Restaurant
- Ample Parking (62 Parking Spaces)
- Excellent Visibility
- Located on Pinal Ave. & Florence Blvd.
- Easy Highway Access
- SALE PRICE: \$3,250,000 (\$553 PSF)