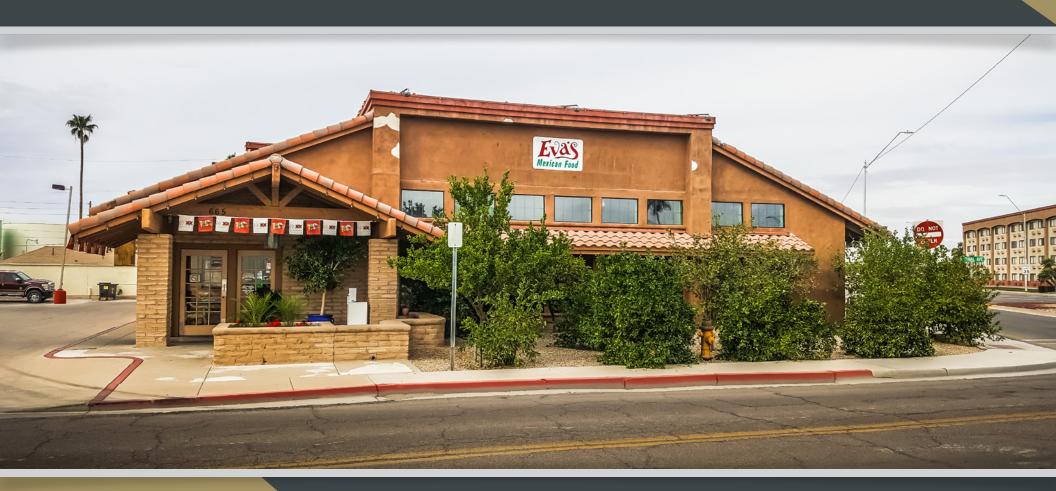

# 665 North Pinal Ave.

CASA GRANDE, AZ 85225

EXISTING RESTAURANT AVAILABLE FOR SALE

### ■ 665 N. PINAL AVE. ■

- ±5,876 SF Retail Building
- Absolute Turn-Key Existing Restaurant
- Ample Parking (62 Parking Spaces)
- Excellent Visibility
- Located on Pinal Ave. & Florence Blvd.
- Easy Highway Access
- SALE PRICE: \$3,250,000 (\$553 PSF)