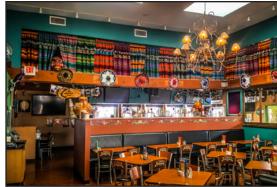

### ■ 665 N. PINAL AVE. ■

- ±5,876 SF Retail Building
- Absolute Turn-Key Existing Restaurant
- Ample Parking (62 Parking Spaces)
- Excellent Visibility
- Located on Pinal Ave. & Florence Blvd.
- Easy Highway Access
- SALE PRICE: \$3,250,000 (\$553 PSF)