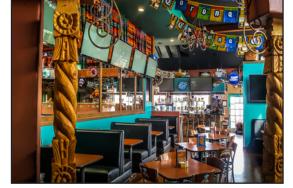

### ■ 665 N. PINAL AVE. ■

- ±5,876 SF Retail Building
- Absolute Turn-Key Existing Restaurant
- Ample Parking (62 Parking Spaces)
- Excellent Visibility
- Located on Pinal Ave. & Florence Blvd.
- Easy Highway Access
- SALE PRICE: \$3,250,000 (\$553 PSF)