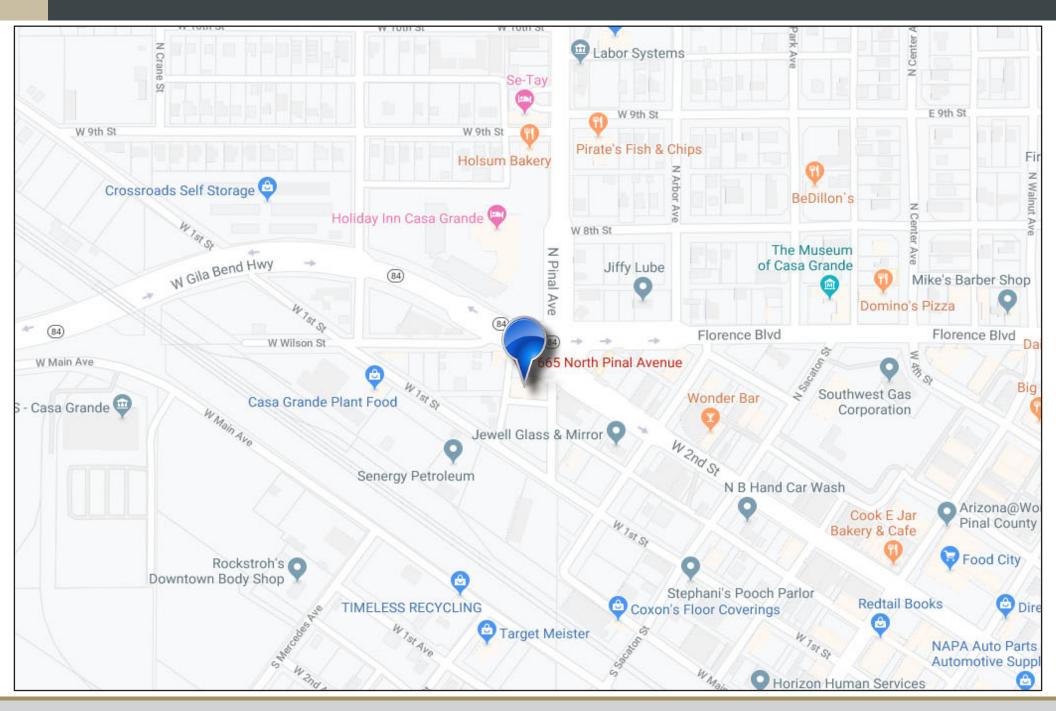

# 665 North Pinal Ave.

CASA GRANDE, AZ 85225

EXISTING RESTAURANT AVAILABLE FOR SALE

### ■ 665 N. PINAL AVE. ■

- ±5,876 SF Retail Building
- Absolute Turn-Key Existing Restaurant
- Ample Parking (62 Parking Spaces)
- Excellent Visibility
- Located on Pinal Ave. & Florence Blvd.
- Easy Highway Access
- SALE PRICE: \$3,250,000 (\$553 PSF)