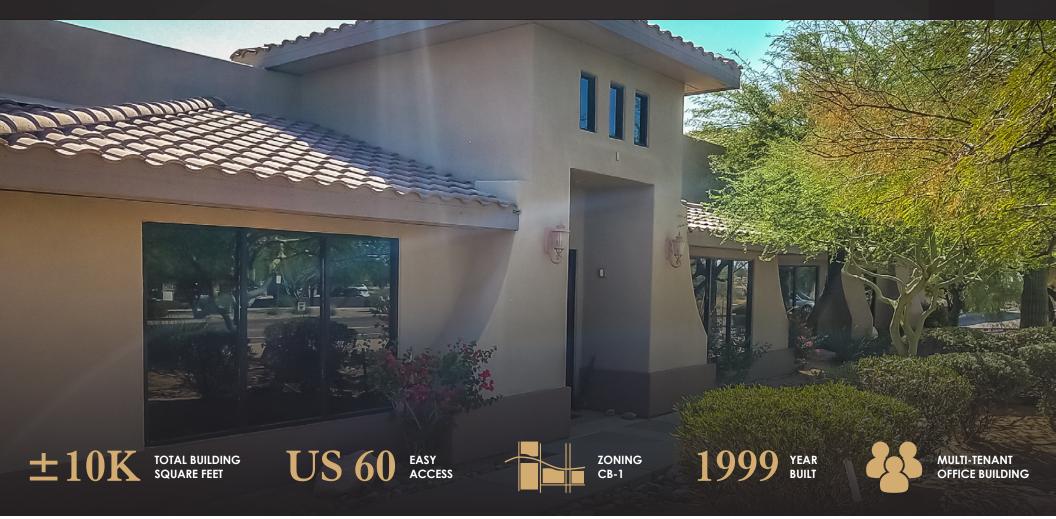

#### **PROPERTY OVERVIEW**

Building SF: Total SF - ±10,058 SF

Price: \$1,250,000

Parcel: 104-12-020A

Type: Multi-Tenant

Office Building

Year Built: 1999

Zoning: CB-1

Percent Leased: 80%

Parking Ratio: 5/1,000

CAP Rate: 7.0%

**Exclusive Contacts:** 

Rex Griswold M 480.244.7222 rgriswold@cpiaz.com Andy Jaffe
D 480.214.1132
M 602.330.8777
ajaffe@cpiaz.com