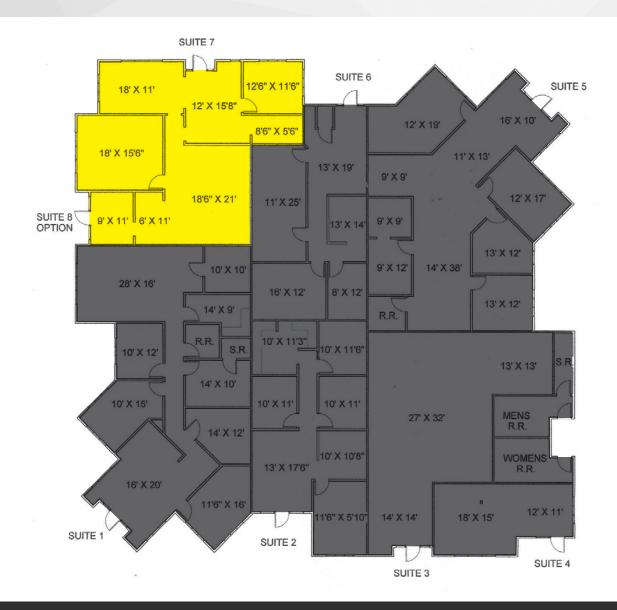

### 6877 S Kings Ranch Rd

GOLD CANYON, AZ

\$1,250,000 | 7.0% CAP SUITE 7 \$16.50 NNN LEASE RATE

\*CAP rate needs verification

| Suite<br>Number | Lease Rate  | Square Feet |
|-----------------|-------------|-------------|
| 7               | \$16.50 NNN | ±1,577      |

#### **Space Amenities**

| Reception   | (1) |
|-------------|-----|
| Offices     | (5) |
| Break Rooms | (1) |
| Restrooms   | (1) |