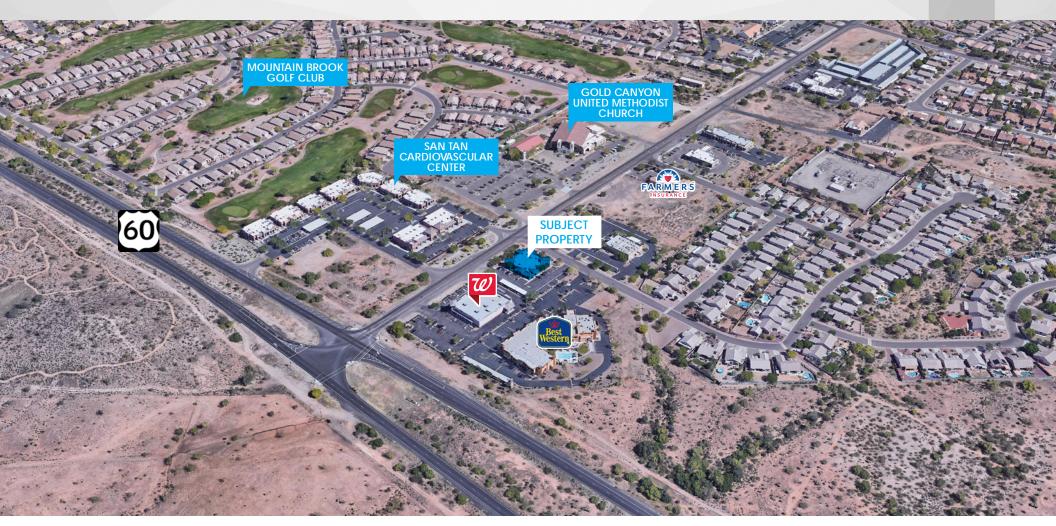

#### **PROPERTY OVERVIEW**

Building SF: Total SF - ±10,058 SF

Price: \$1,250,000

Parcel: 104-12-020A

Type: Multi-Tenant

Office Building

Year Built: 1999

Zoning: CB-1