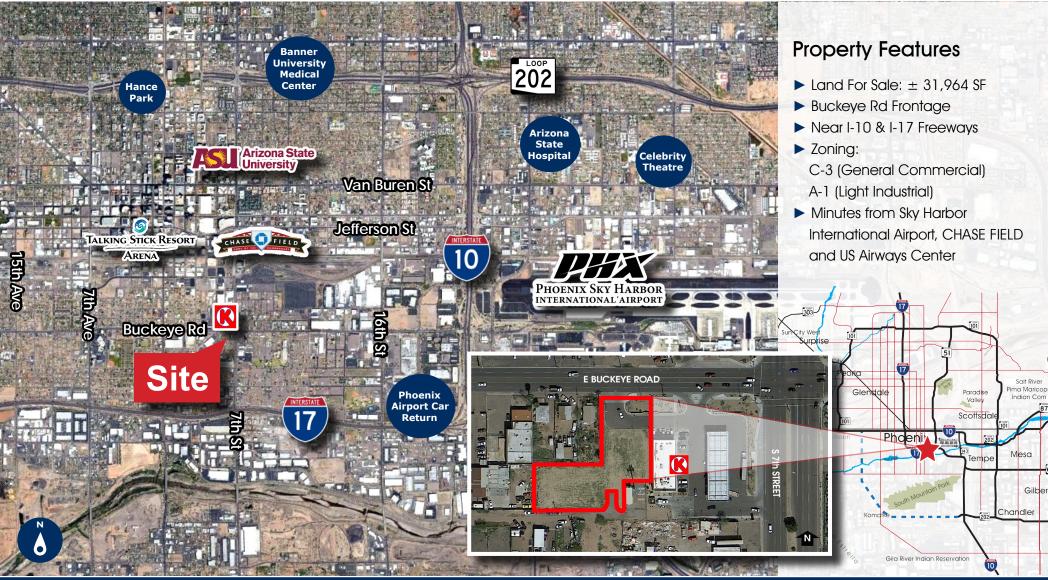

# Vacant Land For Sale | 699 E. Buckeye Rd • Phoenix, AZ

PRICE REDUCED: \$150,000

For More Information. Please Contact:

**Jeff Hays** Senior Vice President D: 480.889.2552 M: 602.373.8800 jhays@cpiaz.com

## Vacant Land For Sale | 699 E. Buckeye Rd • Phoenix, AZ