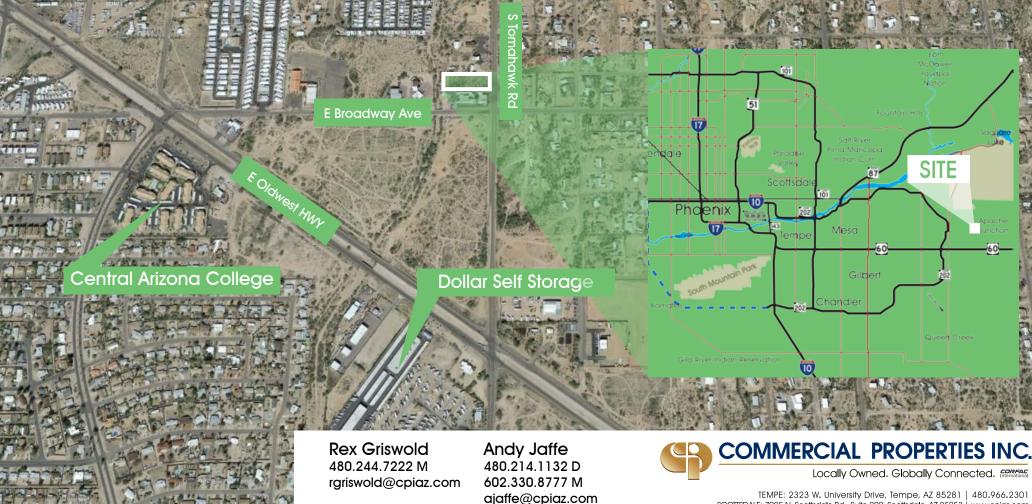

## Long Sole 700 S. Tomahawk Apache Junction, AZ 85120

North of Broadway & Tomahawk / Vacant Land with Power & Water / Parcel 101-22-034D 1.23 Acres 53580 SF / Commercial Use or Assisted living / property tax amount \$1413/year

## Long Sale 700 S. Tomahawk Apache Junction, AZ 85120

North of Broadway & Tomahawk / Vacant Land with Power & Water / Parcel 101-22-034D 1.23 Acres 53580 SF / Commercial Use or Assisted living / property tax amount \$1413/year