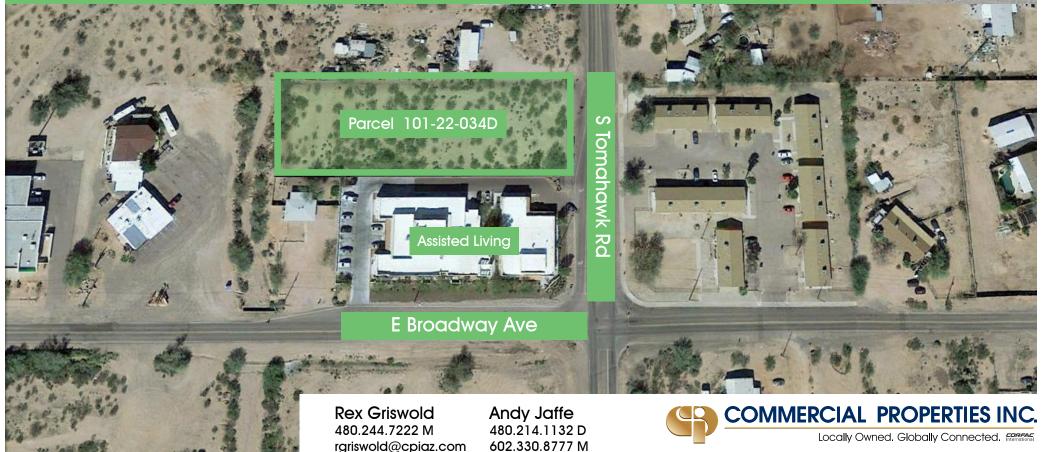

## Long Sole 700 S. Tomahawk Apache Junction, AZ 85120

North of Broadway & Tomahawk / Vacant Land with Power & Water / Parcel 101-22-034D 1.23 Acres 53580 SF / Commercial Use or Assisted living / property tax amount \$1413/year

## Long Sale 700 S. Tomahawk Apache Junction, AZ 85120

North of Broadway & Tomahawk / Vacant Land with Power & Water / Parcel 101-22-034D 1.23 Acres 53580 SF / Commercial Use or Assisted living / property tax amount \$1413/year