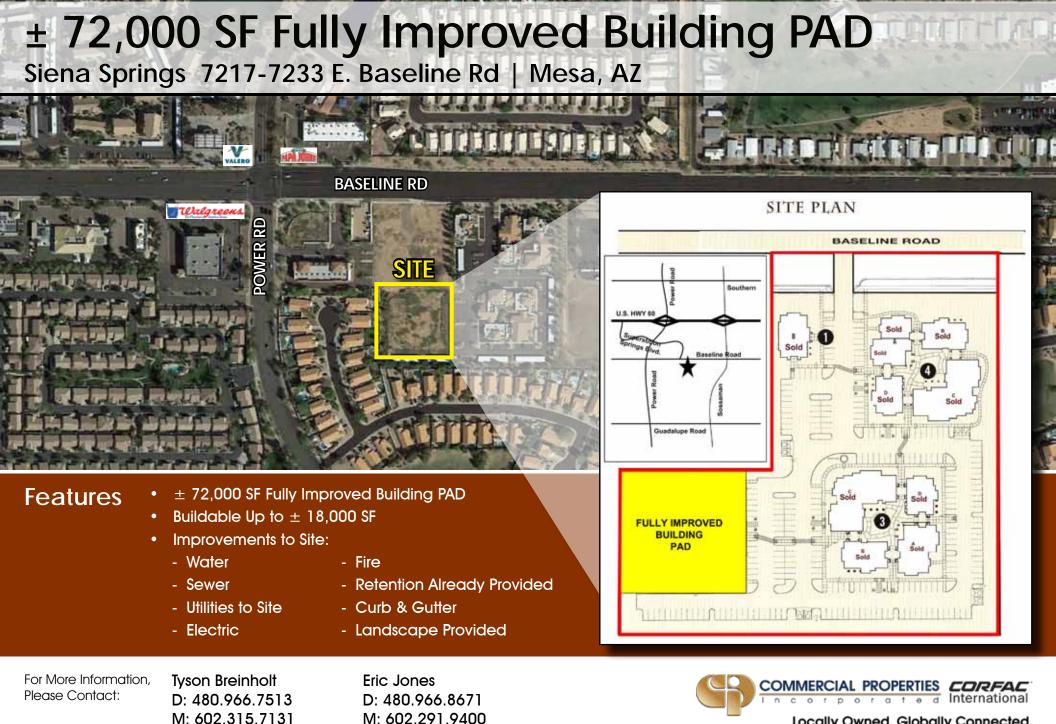

## Locally Owned. Globally Connected.

TEMPE: 2323 W. University Drive, Tempe, AZ 85281 | 480.966.2301 SCOTTSDALE: 7025 N. Scottsdale Rd., Suite 220, Scottsdale, AZ 85253 | www.cpiaz.com

The information contained herein has been obtained from various sources. We have no reason to doubt its accuracy; however, J & J Commercial Properties, Inc. has not verified such information and makes no guarantee, warranty or representation about such information. The prospective buyer or lessee should independently verify all dimensions, specifications, floor plans, and all information prior to the lease or purchase of the property. All offerings are subject to prior sale, lease, or withdrawal from the market without prior notice

ejones@cpiaz.com

tbreinholt@cpiaz.com