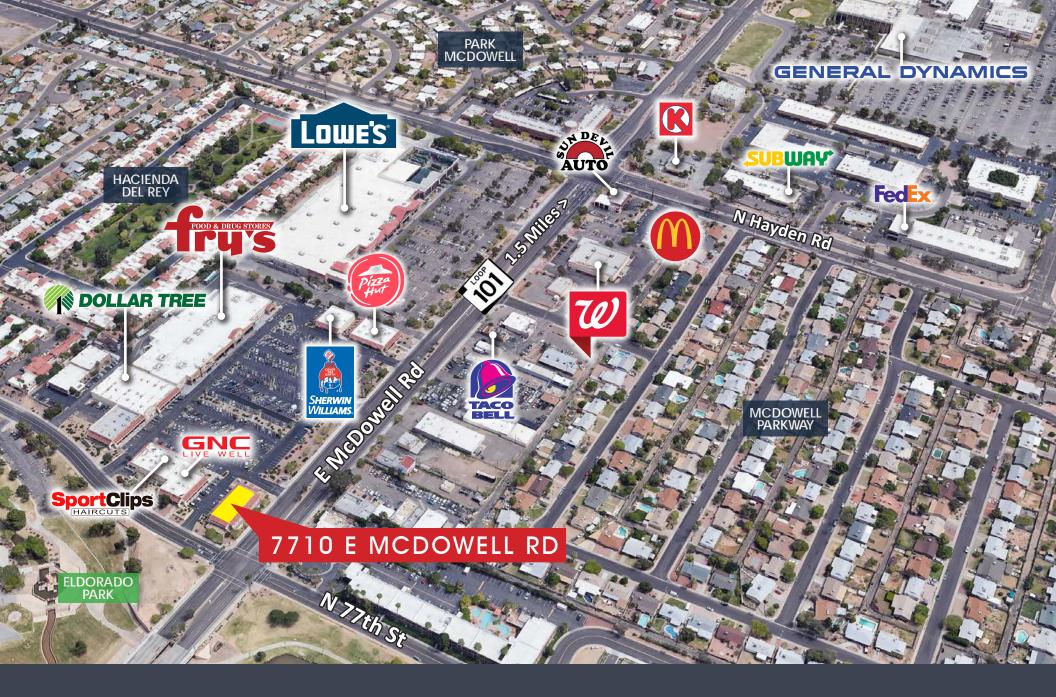

# TRAFFIC COUNTS

| E McDowell Rd N 77th St | 41,973 VPD |
|-------------------------|------------|
| E McDowell Rd N 74th St | 39,937 VPD |

| DEMOGRAPHICS   | 1M       | 3M       |
|----------------|----------|----------|
| POPULATION:    | 22,222   | 90,633   |
| AVG HH INCOME: | \$73,592 | \$79,891 |
| Total HH:      | 9,268    | 46,580   |