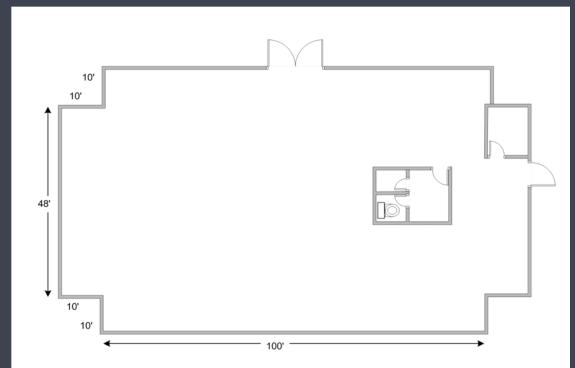

# **FOR SALE** ASKING \$1,950,000.00

- ±7,760 SF FREESTANDING BUILDING
- PRIME LOCATION
- · SIGNALED HARD CORNER
- · EXCELLENT VISIBILITY & ACCESS
- · ABUNDANT PARKING
- · ZONING: C-3
- YEAR BUILT: 1987
- TAXES (2018) \$6,581.60
- · SELLER TO VACATE AT CLOSING
- · DO NOT DISTURB TENAN