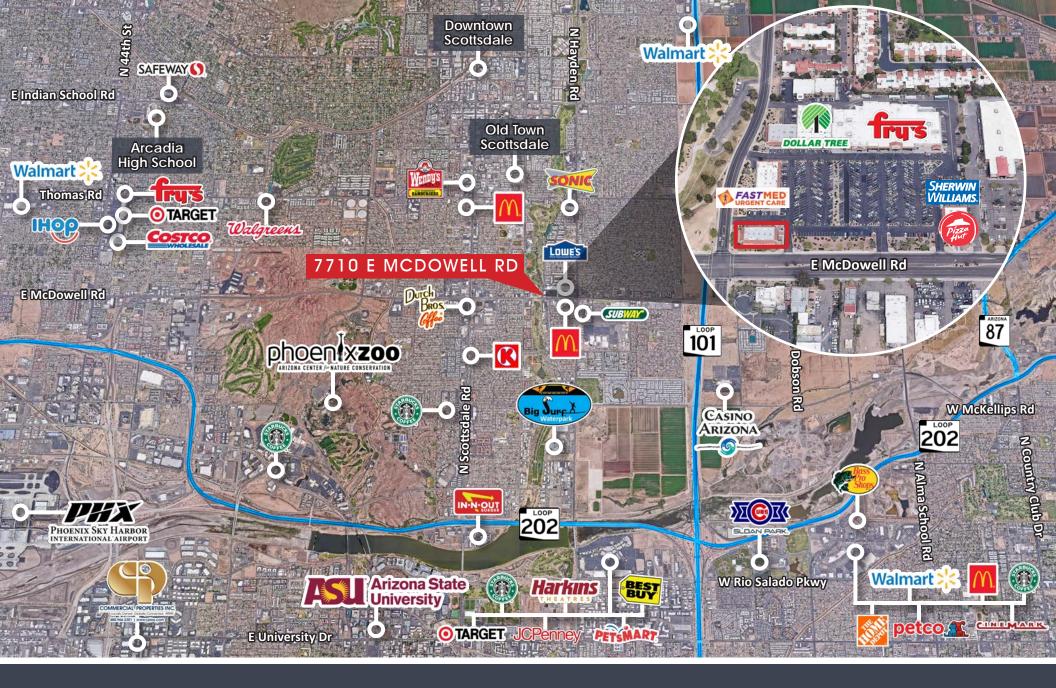

# TRAFFIC COUNTS

| E McDowell Rd N 77th St | 41,973 VPD |
|-------------------------|------------|
| E McDowell Rd N 74th St | 39,937 VPD |

| DEMOGRAPHICS   | 1M       | 3M       |
|----------------|----------|----------|
| POPULATION:    | 22,222   | 90,633   |
| AVG HH INCOME: | \$73,592 | \$79,891 |
| Total HH:      | 9,268    | 46,580   |