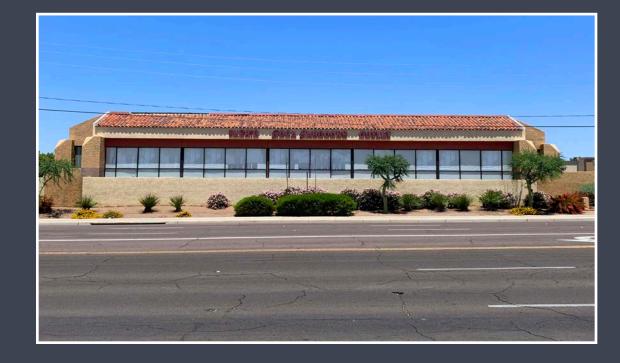

# 7710 E MCDOWELL RD SCOTTSDALE, AZ 85257

IS OUTLE

# **FOR SALE** ASKING \$1,950,000.00

- ±7,760 SF FREESTANDING BUILDING
- PRIME LOCATION
- · SIGNALED HARD CORNER
- · EXCELLENT VISIBILITY & ACCESS
- · ABUNDANT PARKING
- · ZONING: C-3
- YEAR BUILT: 1987
- TAXES (2018) \$6,581.60
- · SELLER TO VACATE AT CLOSING
- · DO NOT DISTURB TENAN