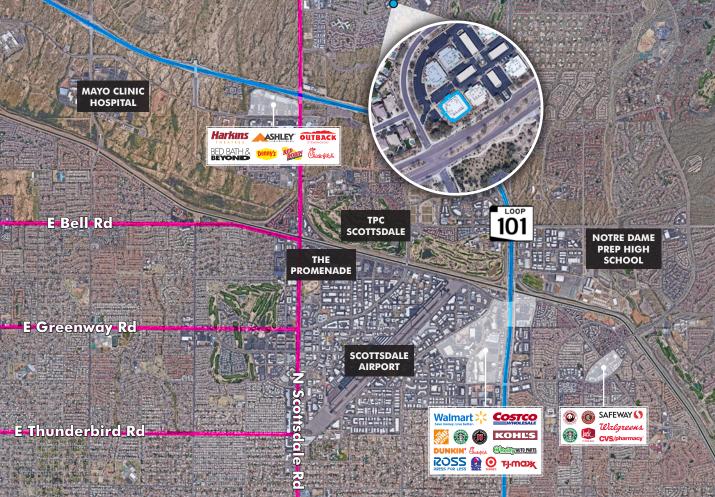

### **DEMOGRAPHICS**

Population 1M: 7,483 3M: 37,068 5M: 131,365

Housholds 1M: 3,513 3M: 16,650

5M: 56,666

Avg HH Income 1M: \$140,600 3M: \$155,481

Exclusive Contacts:

Eric Butler
D 480.522,2813
M 602.809.6570
ebutler@cpiaz.com