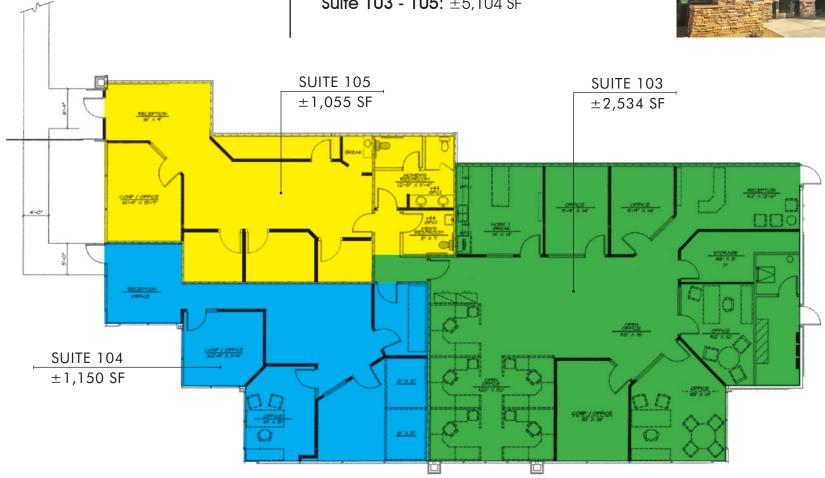

### THE OFFICES AT **GRAYHAWK**

7900 E Thompson Peak Pkwy • Scottsdale, AZ 85255

**AVAILABILITY:** 

LEASE RATE: \$15.50 NNN SALE PRICE: \$1,179,000.00

**Suite 103**:  $\pm 2,534$  SF **Suite 104**: ±1,150 SF **Suite 105**: ±1,055 SF

**Suite 103 - 105**: ±5,104 SF

**Exclusive Contacts:** 

**Eric Butler** D 480.522.2813 M 602.809.6570 ebutler@cpiaz.com

The information contained herein has been obtained from various sources. We have no reason to doubt its accuracy; however, J & J Commercial Properties, Inc. has not verified such information and makes no quarantee, warranty or representation about such information. The prospective buyer or lessee should independently verify all dimensions, specifications, floor plans, and all information prior to the lease or purchase of the property. All offerings are subject to prior sale, lease, or withdrawal from the market without prior notice.