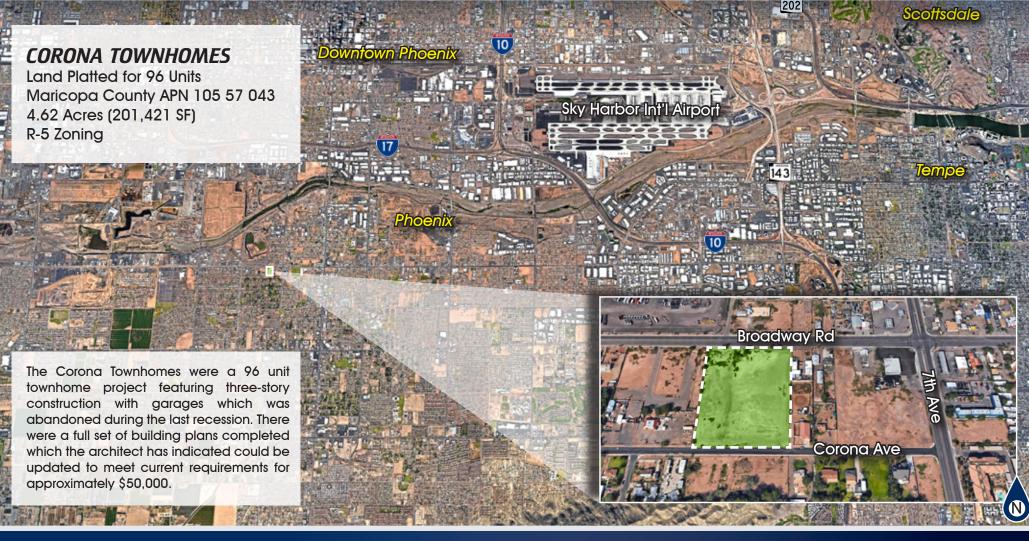

## **FOR SALE – CORONA TOWNHOMES** Central Phoenix Land Platted for Multi-Tenant Residential Project for Sale (96 Units) 825-841 W. Broadway Rd, Phoenix, AZ 85041 Price: \$599,000 (\$6,240/unit)

Exclusively Listed By:

## FOR SALE – CORONA TOWNHOMES Central Phoenix Land Platted for Multi-Tenant Residential Project for Sale (96 Units) 825-841 W. Broadway Rd, Phoenix, AZ 85041 Price: \$599,000 (\$6,240/unit)

**Proposed Site Plan** 