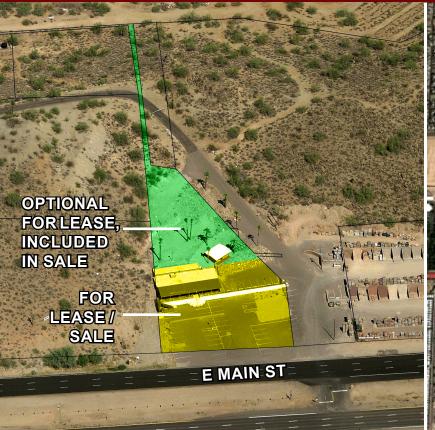

# RV, Boat, or Car Sales Lot for Sale

#### **Property Details**

- $\pm 1,800$  SF Freestanding Building,  $\pm 29,000$  SF Property
- Includes: 1 Office, 1 Breakroom and 2 Restrooms
- Fully Furnished and Equipped
- 30 RV Spots, 40 Car Spaces
- County Island 2% Less Sales Tax
- C-3 Zoning
- Parcel #218-26-020 D
- Currently a Used RV/Car Lot
- Historic Stone House Bar/Restaurant

Great Visibility, Access, and Parking

M: 480.244.7222

rgriswold@cpiaz.com M: 602.330.8777

ajaffe@cpiaz.com

D: 480.214.1132

**Andy Jaffe** 