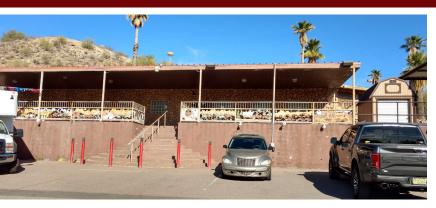

#### **Property Details**

- $\pm 1,800$  SF Freestanding Building,  $\pm 29,000$  SF Property
- Includes: 1 Office, 1 Breakroom and 2 Restrooms
- Fully Furnished and Equipped
- 30 RV Spots, 40 Car Spaces
- County Island 2% Less Sales Tax
- C-3 Zoning
- Parcel #218-26-020 D
- Currently a Used RV/Car Lot
- Historic Stone House Bar/Restaurant

Great Visibility, Access, and Parking

M: 480.244.7222

rgriswold@cpiaz.com M: 602.330.8777

ajaffe@cpiaz.com

D: 480.214.1132

**Andy Jaffe** 