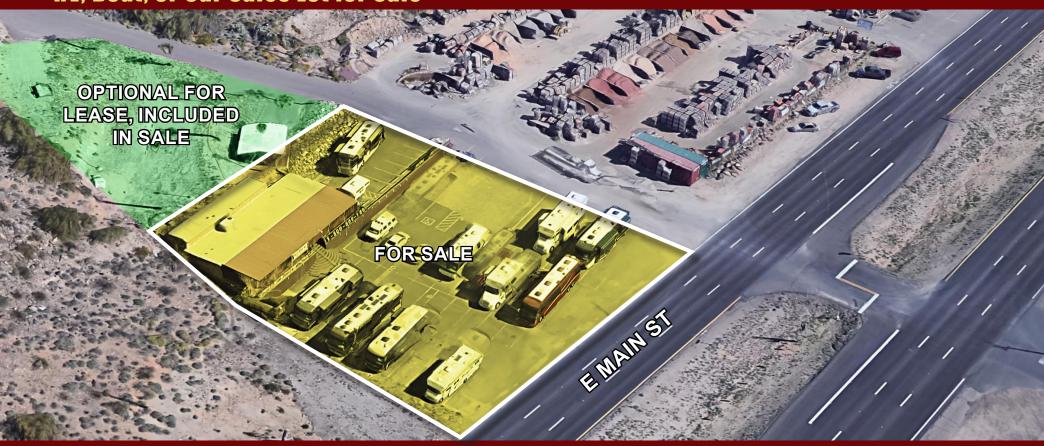

# RV, Boat, or Car Sales Lot for Sale

#### **Property Details**

- $\pm 1,800$  SF Freestanding Building,  $\pm 29,000$  SF Property
- Includes: 1 Office, 1 Breakroom and 2 Restrooms
- Fully Furnished and Equipped
- 30 RV Spots, 40 Car Spaces
- County Island 2% Less Sales Tax
- C-3 Zoning
- Parcel #218-26-020 D
- Currently a Used RV/Car Lot
- Historic Stone House Bar/Restaurant

Great Visibility, Access, and Parking

M: 480.244.7222

rgriswold@cpiaz.com M: 602.330.8777

ajaffe@cpiaz.com

D: 480.214.1132

**Andy Jaffe** 