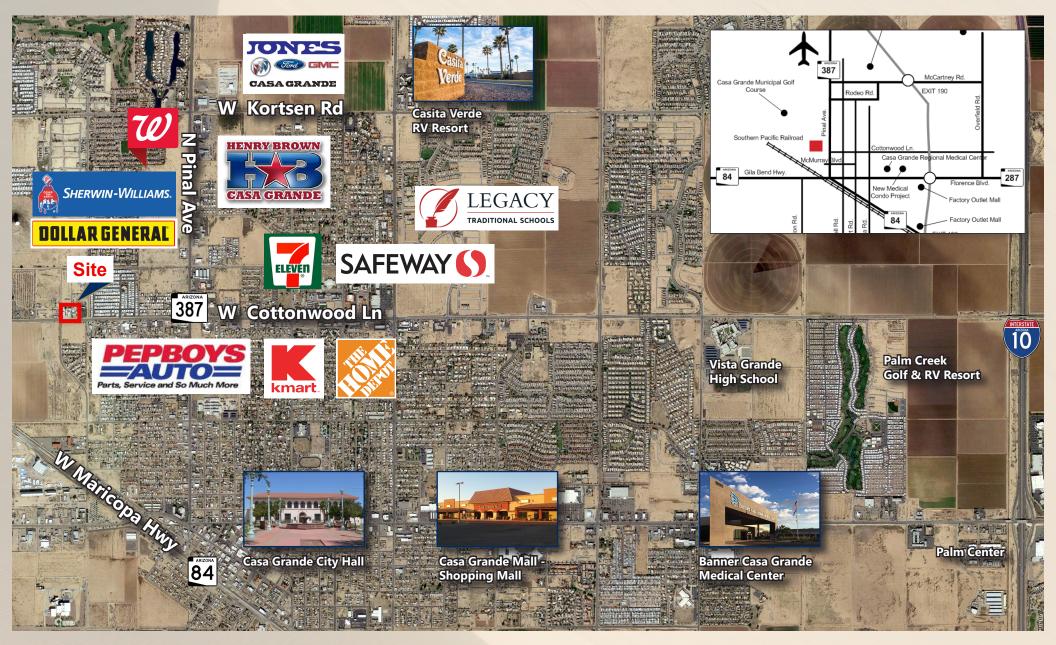

| Demographics   | 1 Mile   | 3 Mile   | 5 Mile   |
|----------------|----------|----------|----------|
| 2016 Pop.      | 6,528    | 45,174   | 55,837   |
| 2021 Pop.      | 6,978    | 48,848   | 60,128   |
| Med. HH Income | \$48,202 | \$42,518 | \$42,758 |
| 2016 AHI       | \$58,888 | \$55,406 | \$54,509 |