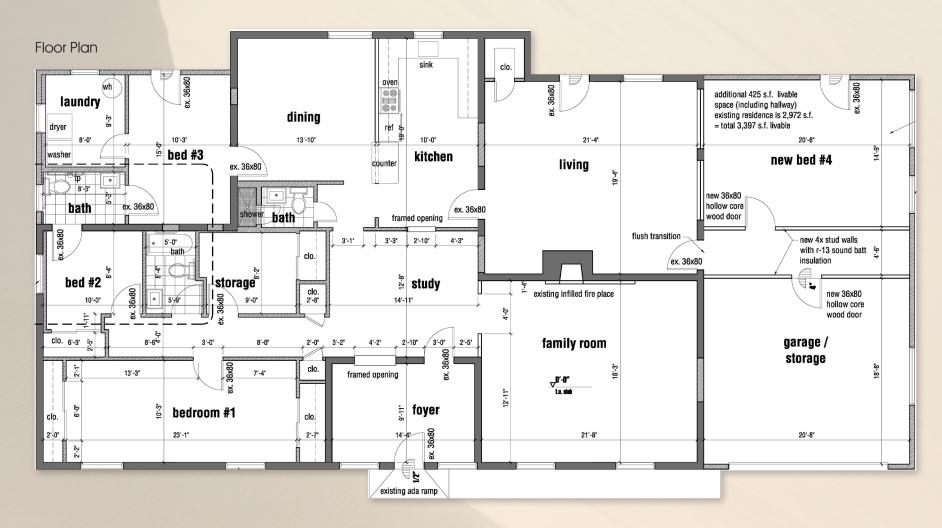

## Features

- -±3,241 SF Building
- Frontage on Cottonwood Lane in Casa Grande
- Located on ±0.61 Acre Commercial/ Industrial Lot
- 1961 Construction Remodeled in 2011
- 1.58/1,000 Parking Ratio (2 Covered)
- Gated Yard / Parking Area
- Air- Conditioned Garage / Storage Area
- Ideal Office / Assisted Living Home / Community Facility
- Sales Price: \$325,000
- Pinal County Assessors # 504-14-028L