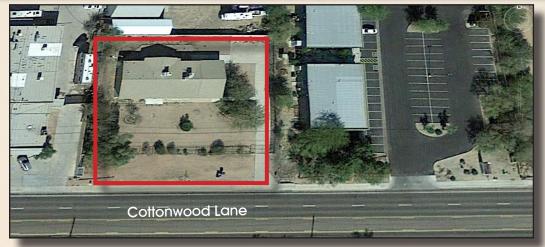

## Features

- -±3,241 SF Building
- Frontage on Cottonwood Lane in Casa Grande
- Located on ±0.61 Acre Commercial/ Industrial Lot
- 1961 Construction Remodeled in 2011
- 1.58/1,000 Parking Ratio (2 Covered)
- Gated Yard / Parking Area
- Air- Conditioned Garage / Storage Area
- Ideal Office / Assisted Living Home / Community Facility
- Sales Price: \$325,000
- Pinal County Assessors # 504-14-028L