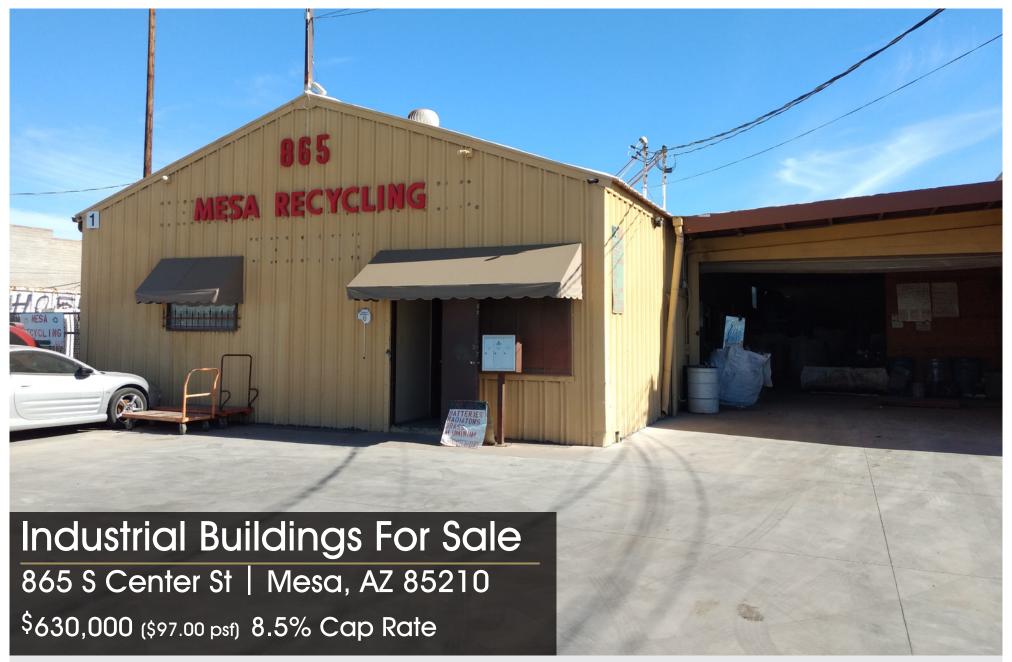

## Industrial Buildings For Sale

865 S Center St | Mesa, AZ 85210

\$630,000 / \$97.00 PSF | 8.5% Cap Rate

Sale includes 2 bldgs and tenants totaling  $\pm 30,154$  SF land,  $\pm 8,260$  SF of buildings and  $\pm 1,760$  SF of sheds.

## Site Information

- · ± 8,260 SF
- Multi Tenant
- · Frontage 104 FT
- · L-1 Mesa Zonina
- · Fenced Lot

## APN: 139-33-131 J

- $+ \pm 2,720 \, \text{SF}$
- $\cdot$  ±500 SF Office
- · 14' Clear Height
- · Automotive Use
- · 200a Power
- · Current Scrap Yard

## APN: 139-33-131 P

- · ±5,540 SF
- $\cdot$  ±11,000 SF Yard
- · 12' Clear Height
- · 200a Power
- Current Concrete
  Architectural

For More Information, Please Contact:

Rex Griswold 480.244.7222 (D) rgriswold@cpiaz.com Andy Jaffe 480.214.1132 (D) 602.330.8777 (M) ajaffe@cpiaz.com