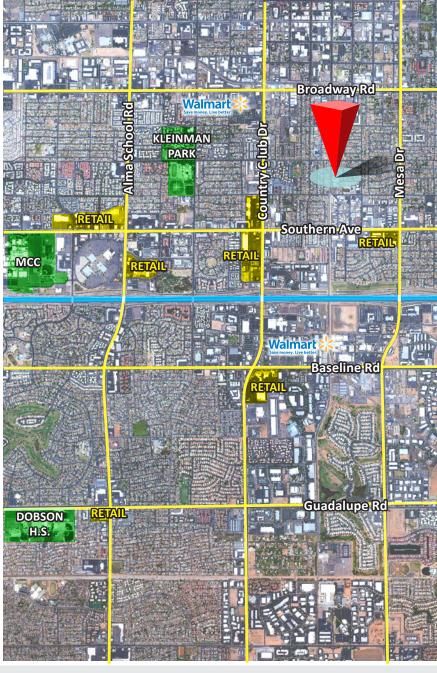

## Industrial Buildings For Sale

865 S Center St | Mesa, AZ 85210

\$630,000 / \$97.00 PSF | 8.5% Cap Rate

Sale includes 2 bldgs and tenants totaling  $\pm 30,154$  SF land,  $\pm 8,260$  SF of buildings and  $\pm 1,760$  SF of sheds.