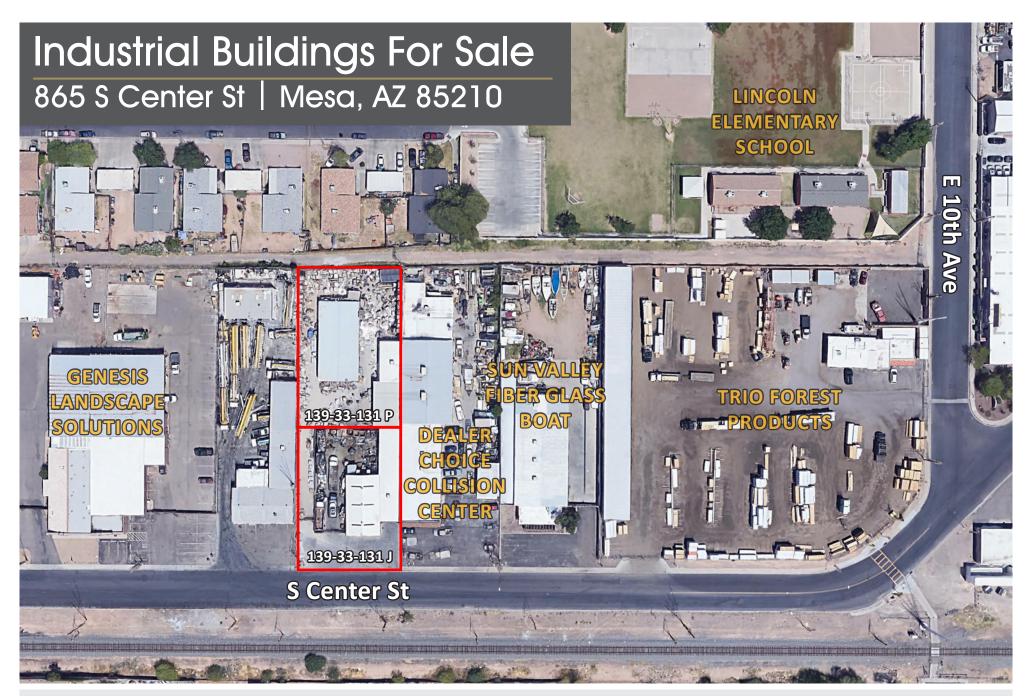

## Industrial Buildings For Sale

865 S Center St | Mesa, AZ 85210

\$630,000 / \$97.00 PSF | 8.5% Cap Rate

Sale includes 2 bldgs and tenants totaling  $\pm 30,154$  SF land,  $\pm 8,260$  SF of buildings and  $\pm 1,760$  SF of sheds.

## Site Information

- · ± 8,260 SF
- Multi Tenant
- · Frontage 104 FT
- · L-1 Mesa Zonina
- · Fenced Lot

## APN: 139-33-131 J

- $+ \pm 2,720 \, \text{SF}$
- $\cdot$  ±500 SF Office
- · 14' Clear Height
- · Automotive Use
- · 200a Power
- · Current Scrap Yard

## APN: 139-33-131 P

- · ±5,540 SF
- $\cdot$  ±11,000 SF Yard
- · 12' Clear Height
- · 200a Power
- Current Concrete
  Architectural

For More Information, Please Contact:

Rex Griswold 480.244.7222 (D) rgriswold@cpiaz.com Andy Jaffe 480.214.1132 (D) 602.330.8777 (M) ajaffe@cpiaz.com