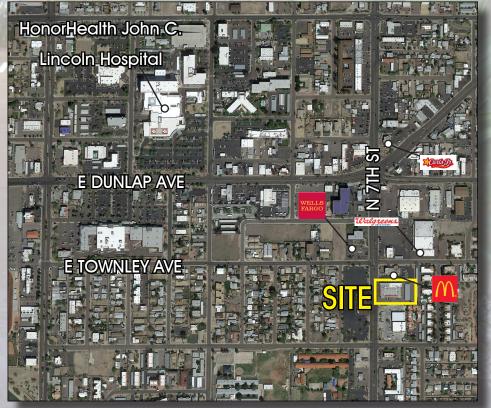

#### **Property Details**

- Located within ±15,718 SF Multi-Tenant Office Project
- Covered Parking
- 4.0:1,000 Parking Ratio
- C-3 Zoning, City of Phoenix
- Near HonorHealth John C. Lincoln Hospital
- Frontage on 7th St
- Central to SR-51 and I-17

# 8821 N. 7th St

Phoenix, AZ 85020

For More Information, Please Contact:

**Craig Trbovich** 480.522.2799 (D) 602.549.4676 (M) ctrbovich@cpiaz.com