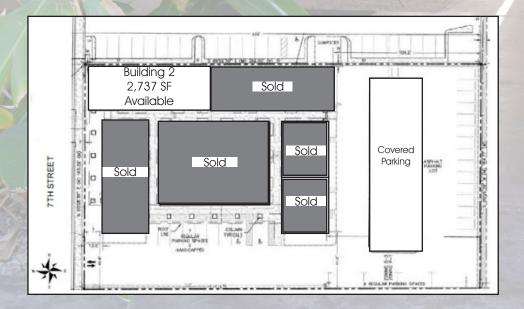

#### **SUITE 205:**

±2,737 SF \$342,125 (\$125 PSF) Shell Condition

**New Monument Sign** 

#### **Property Details**

- Located within ±15,718 SF Multi-Tenant Office Project
- Covered Parking
- 4.0:1,000 Parking Ratio
- C-3 Zoning, City of Phoenix
- Near HonorHealth John C. Lincoln Hospital
- Frontage on 7th St
- Central to SR-51 and I-17