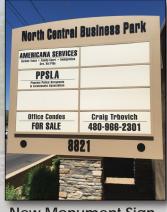

#### **SUITE 205:**

±2,737 SF \$342,125 (\$125 PSF) Shell Condition

**New Monument Sign** 