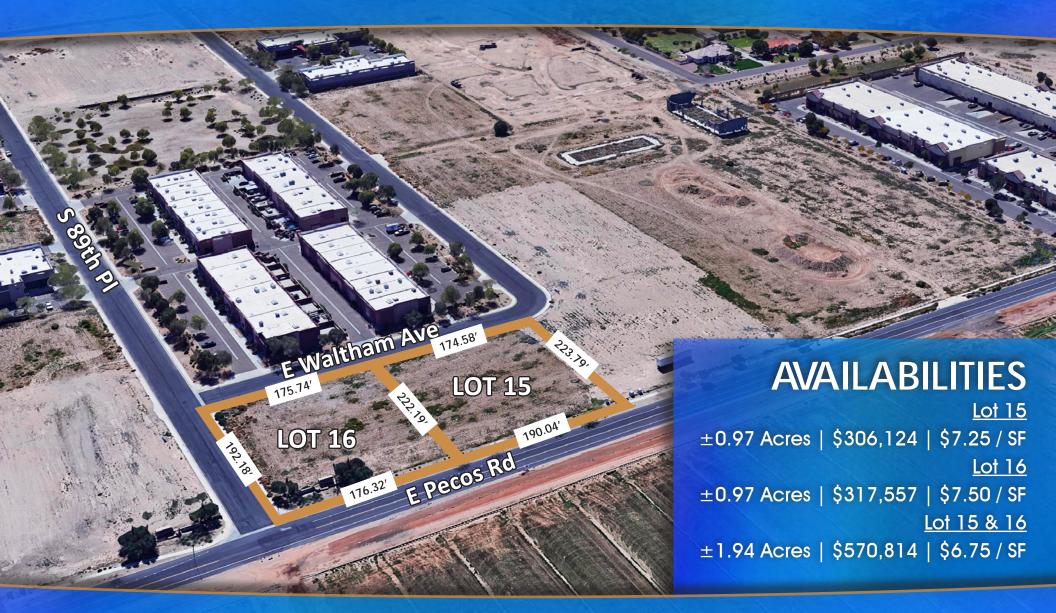

#### PROPERTY HIGHLIGHTS

- PARCELS: 304-62-148 & 304-62-149
- LOT 15: ±42,224 SF | ±0.97 ACRES
- LOT 16: ±42,341 SF | ±0.97 ACRES
- ZONING: LI-1 CITY OF MESA
- WATER & SEWER TO LOT, SRP POWER
- JUST SOUTH OF LOOP 202