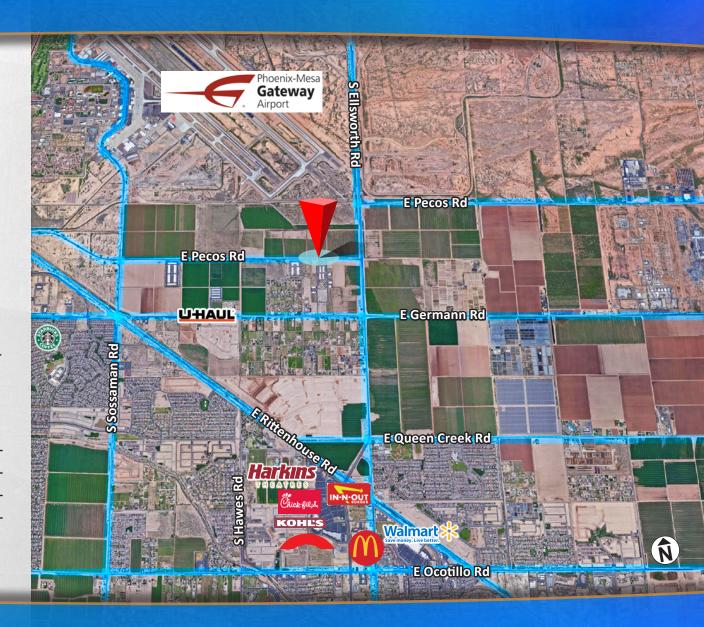

### TRAFFIC COUNTS

| E PECOS RD AND          | 36,000 VPD |
|-------------------------|------------|
| E ELLSWORTH RD:         |            |
| LOOP 202 (SAN TAN FWY): | 55,000 VPD |