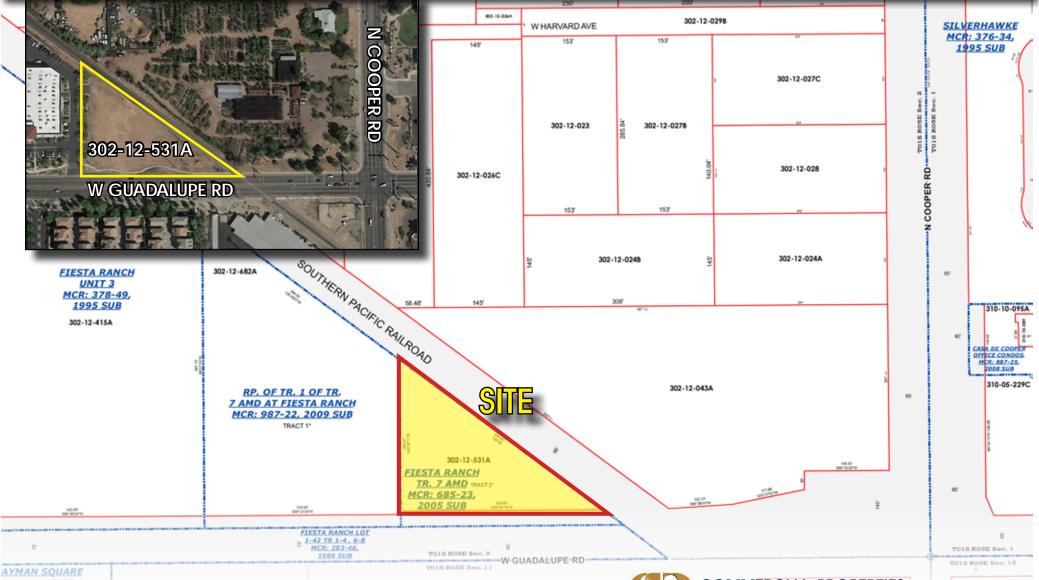

## LAND FOR SALE: \$349,000 (\$8.83 PSF)

904 W. Guadalupe Rd | Gilbert, Arizona 85233

- $\pm 39,526$  SF ( $\pm 0.91$  Acre) Vacant Industrial Land
- West of NWC Cooper Rd & Guadalupe Rd
- South of Southern Pacific Rail Road
- Approved Plans for (2)  $\pm 15,534$  SF Buildings
- Parcel #302-12-531A
- Less Than 2 Miles From US-60