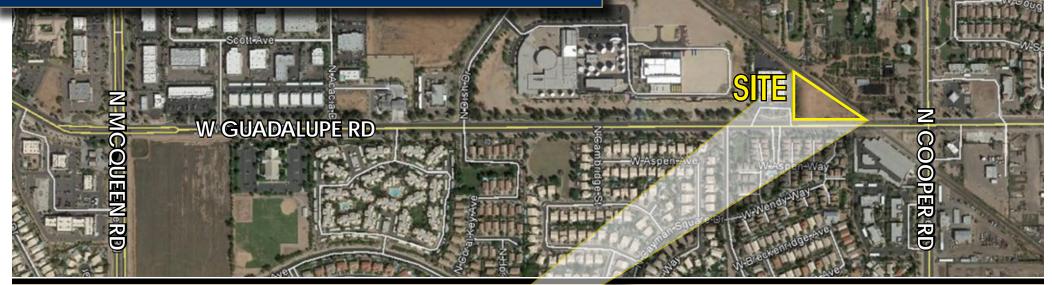

## LAND FOR SALE: \$349,000 (\$8.83 PSF)

904 W. Guadalupe Rd | Gilbert, Arizona 85233

- $\pm 39,526$  SF ( $\pm 0.91$  Acre) Vacant Industrial Land
- West of NWC Cooper Rd & Guadalupe Rd
- South of Southern Pacific Rail Road
- Approved Plans for (2)  $\pm 15,534$  SF Buildings
- Parcel #302-12-531A
- Less Than 2 Miles From US-60