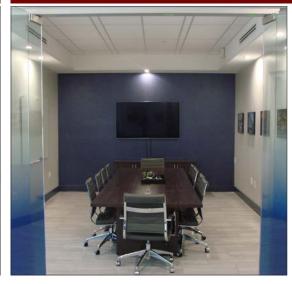

Size:  $\pm 3,119$  SF Year Built: 1998

**APN**: 215-54-111

Zoning: I-G

Parking Ratio: 2.5/1,000

- 80% Office / 20% Warehouse
- Reception
- 3 Offices
- Conference Room
- Break Room
- 2 Restrooms
- Heavy office build-out with upgraded finishes
- Creative open work space
- Clear Height 14'

#### **Professional Upgrades**

- Sound Insulation in each Demising Wall
- NEST Climate control controlled with 2 units across 3 zones.
- Porcelain tile flooring
- A/C Linear Diffusers
- Security Cameras
- Coffered ceilings
- Recessed sprinkler heads
- High Hat LED Lights