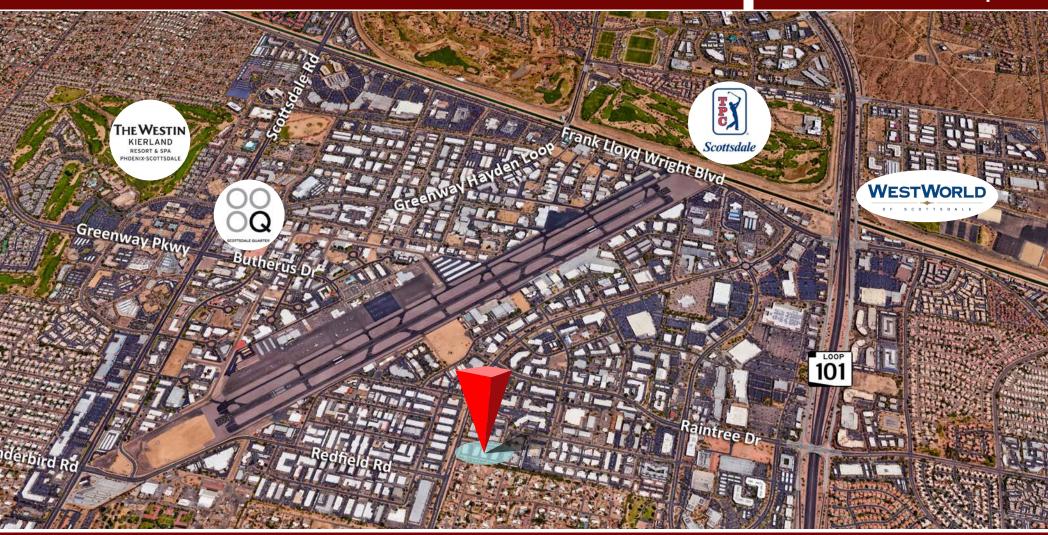

## Hayden Business Center

14201 N HAYDEN RD. UNIT C-3 | SCOTTSDALE, AZ 85260

±3,119 SF \$545,825 \$175/psf

**Commercial Properties, Inc.** is pleased to present this exclusive offering of **14201 N Hayden Rd.** This property is nestled in the heart of Scottsdale's Airpark area. Scottsdale Airpark is home to a variety of restaurants, retail, commercial, and industrial mix. With easy access to the Loop 101 freeway and major street arteries, 14201 N Hayden Rd. makes for a great location.