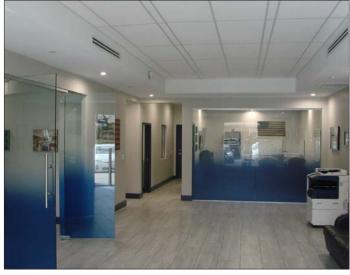

Size:  $\pm 3,119$  SF Year Built: 1998

**APN**: 215-54-111

Zoning: I-G

Parking Ratio: 2.5/1,000

- 80% Office / 20% Warehouse
- Reception
- 3 Offices
- Conference Room
- Break Room
- 2 Restrooms
- Heavy office build-out with upgraded finishes
- Creative open work space
- Clear Height 14'

#### **Professional Upgrades**

- Sound Insulation in each Demising Wall
- NEST Climate control controlled with 2 units across 3 zones.
- Porcelain tile flooring
- A/C Linear Diffusers
- Security Cameras
- Coffered ceilings
- Recessed sprinkler heads
- High Hat LED Lights