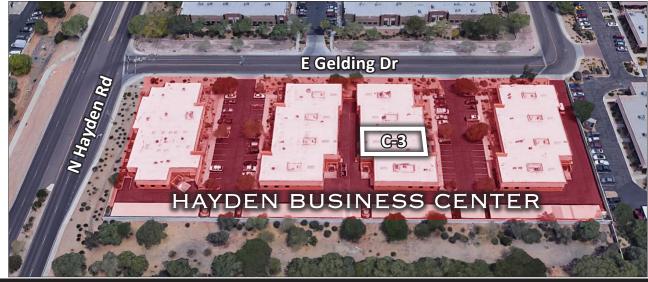

## Hayden Business Center

14201 N HAYDEN RD. UNIT C-3 | SCOTTSDALE, AZ 85260

±3,119 SF \$545,825 \$175/psf

**Commercial Properties, Inc.** is pleased to present this exclusive offering of **14201 N Hayden Rd.** This property is nestled in the heart of Scottsdale's Airpark area. Scottsdale Airpark is home to a variety of restaurants, retail, commercial, and industrial mix. With easy access to the Loop 101 freeway and major street arteries, 14201 N Hayden Rd. makes for a great location.

### Hayden Business Center

14201 N HAYDEN RD. UNIT C-3 | SCOTTSDALE, AZ 85260

# HAYDEN BUSINESS CENTER