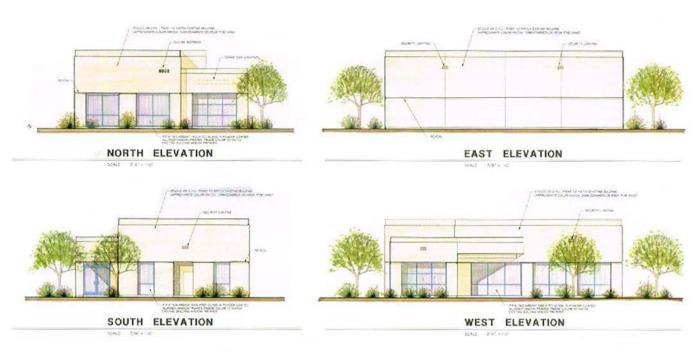

# VENTURE PROFESSIONAL PLAZA

8805 W. Union Hills Drive | Peoria, Arizona 85382

Potential Build to Suit with Frontage on Union Hills Dr  $\pm 1,920$  SF New Office Building

DISCLAIMER: Note: All scale, characteristics, dimensions and square footages indicated are approximate.