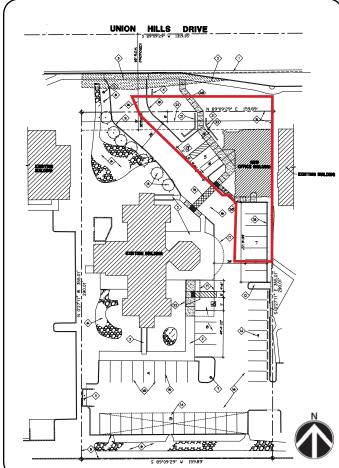

# VENTURE PROFESSIONAL PLAZA

8805 W. Union Hills Drive | Peoria, Arizona 85382

Potential Build to Suit with Frontage on Union Hills Dr  $\pm 1,920$  SF New Office Building

DISCLAIMER: Note: All scale, characteristics, dimensions and square footages indicated are approximate.