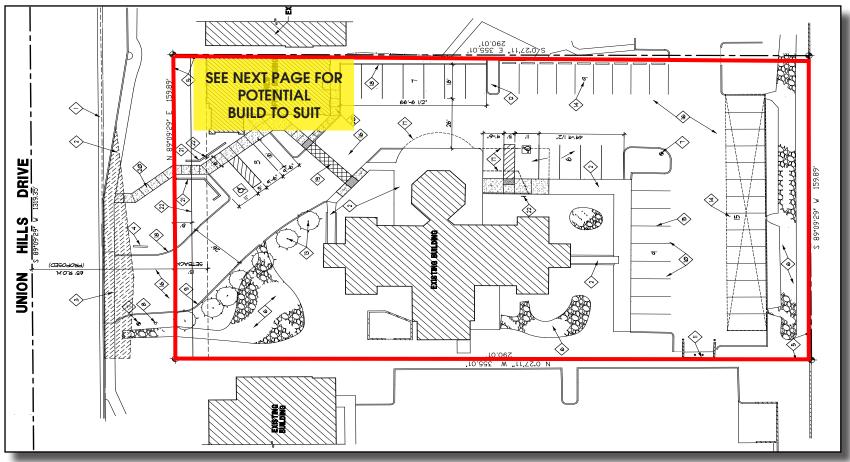

# VENTURE PROFESSIONAL PLAZA

8805 W. Union Hills Drive | Peoria, Arizona 85382

- ±7,968 SF Office Building
- Includes Pad with Frontage on Union Hills Drive for Potential Build to Suit

- Seven (7) Tenants + Cell Tower
- Built in 1996
- 2019 NOI \$98,497
- Cap Rate 7.43%

# VENTURE PROFESSIONAL PLAZA

8805 W. Union Hills Drive | Peoria, Arizona 85382

Venture Professional Plaza is a two story, upscale building in west valley Arrowhead area. This multi-tenant office building is located along Union Hills Drive just west of the Loop 101 and close proximity to Arrowhead Town Center Shopping and restaurants.

Size: +7.968 SF

Type: Class B/Two-Story Office Building

**Year Built:** 1996

C-2, City of Peoria Zoning:

Tax Parcel No: 200-43-634

Lot Size: +46,368 SF

Parking Ratio: 7/1,000 SF

Masonry -Replaced 2015 Roof:

# VENTURE PROFESSIONAL PLAZA

8805 W. Union Hills Drive | Peoria, Arizona 85382

Potential Build to Suit with Frontage on Union Hills Dr  $\pm 1,920$  SF New Office Building

DISCLAIMER: Note: All scale, characteristics, dimensions and square footages indicated are approximate.