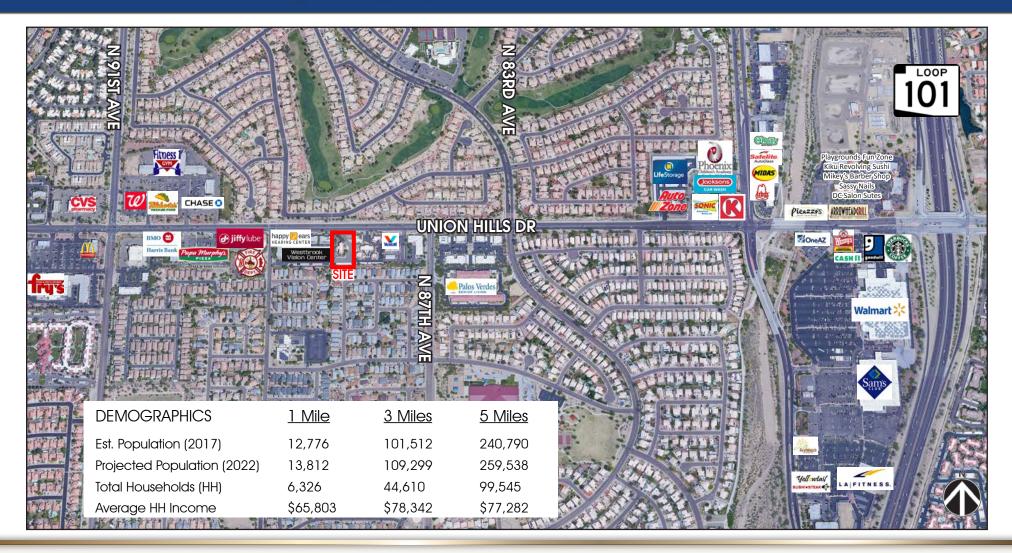

# VENTURE PROFESSIONAL PLAZA

8805 W. Union Hills Drive | Peoria, Arizona 85382

Venture Professional Plaza is a two story, upscale building in west valley Arrowhead area. This multi-tenant office building is located along Union Hills Drive just west of the Loop 101 and close proximity to Arrowhead Town Center Shopping and restaurants.