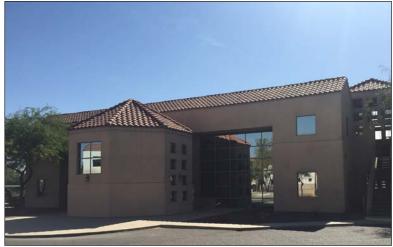

# VENTURE PROFESSIONAL PLAZA

8805 W. Union Hills Drive | Peoria, Arizona 85382

Venture Professional Plaza is a two story, upscale building in west valley Arrowhead area. This multi-tenant office building is located along Union Hills Drive just west of the Loop 101 and close proximity to Arrowhead Town Center Shopping and restaurants.

Size: +7.968 SF

Type: Class B/Two-Story Office Building

**Year Built:** 1996

C-2, City of Peoria Zoning:

Tax Parcel No: 200-43-634

Lot Size: +46,368 SF

Parking Ratio: 7/1,000 SF

Masonry -Replaced 2015 Roof: