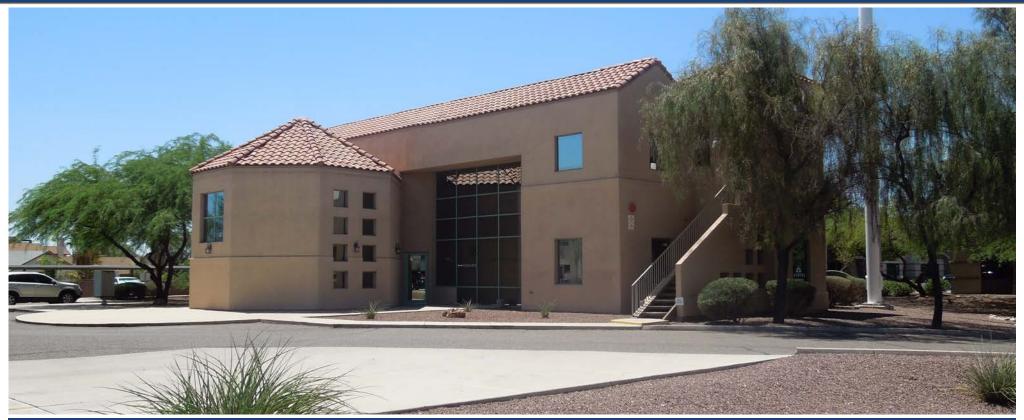

# VENTURE PROFESSIONAL PLAZA

8805 W. Union Hills Drive | Peoria, Arizona 85382

- ±7,968 SF Office Building
- Includes Pad with Frontage on Union Hills Drive for Potential Build to Suit

- Seven (7) Tenants + Cell Tower
- Built in 1996
- 2019 NOI \$98,497
- Cap Rate 7.43%

# VENTURE PROFESSIONAL PLAZA

8805 W. Union Hills Drive | Peoria, Arizona 85382

Venture Professional Plaza is a two story, upscale building in west valley Arrowhead area. This multi-tenant office building is located along Union Hills Drive just west of the Loop 101 and close proximity to Arrowhead Town Center Shopping and restaurants.