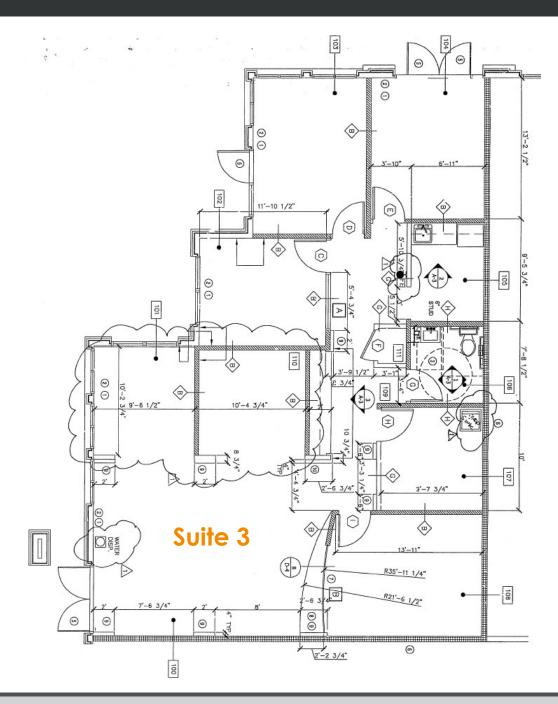

## **AVAILABLE FOR SALE SUITE 3 ±1,696 SF**

- Reception
- 2 Open Offices
- 4 Private Offices
- Conference Room
- Restroom
- Break Room
- Storage/Data Closet