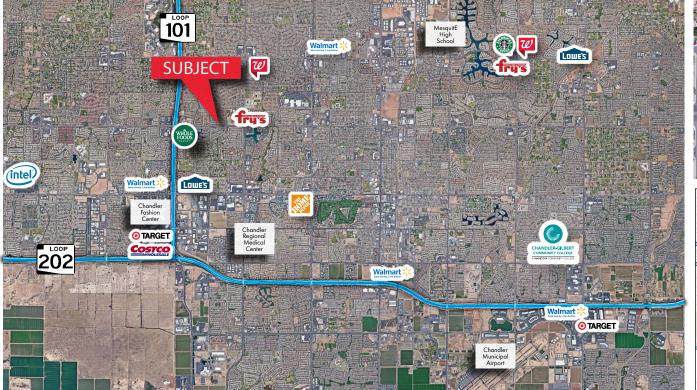

## **AVAILABLE FOR SALE**

2410 W Ray Rd, Suite 3 ±1,696 SF

Frontage Office Condo Located off Ray Rd and just East of the Loop 101 Freeway

Currently under a Lease Agreement with an Allstate Agency untill October 2021

### ADDRESS

2410 W Ray Rd Chandler, AZ 85244